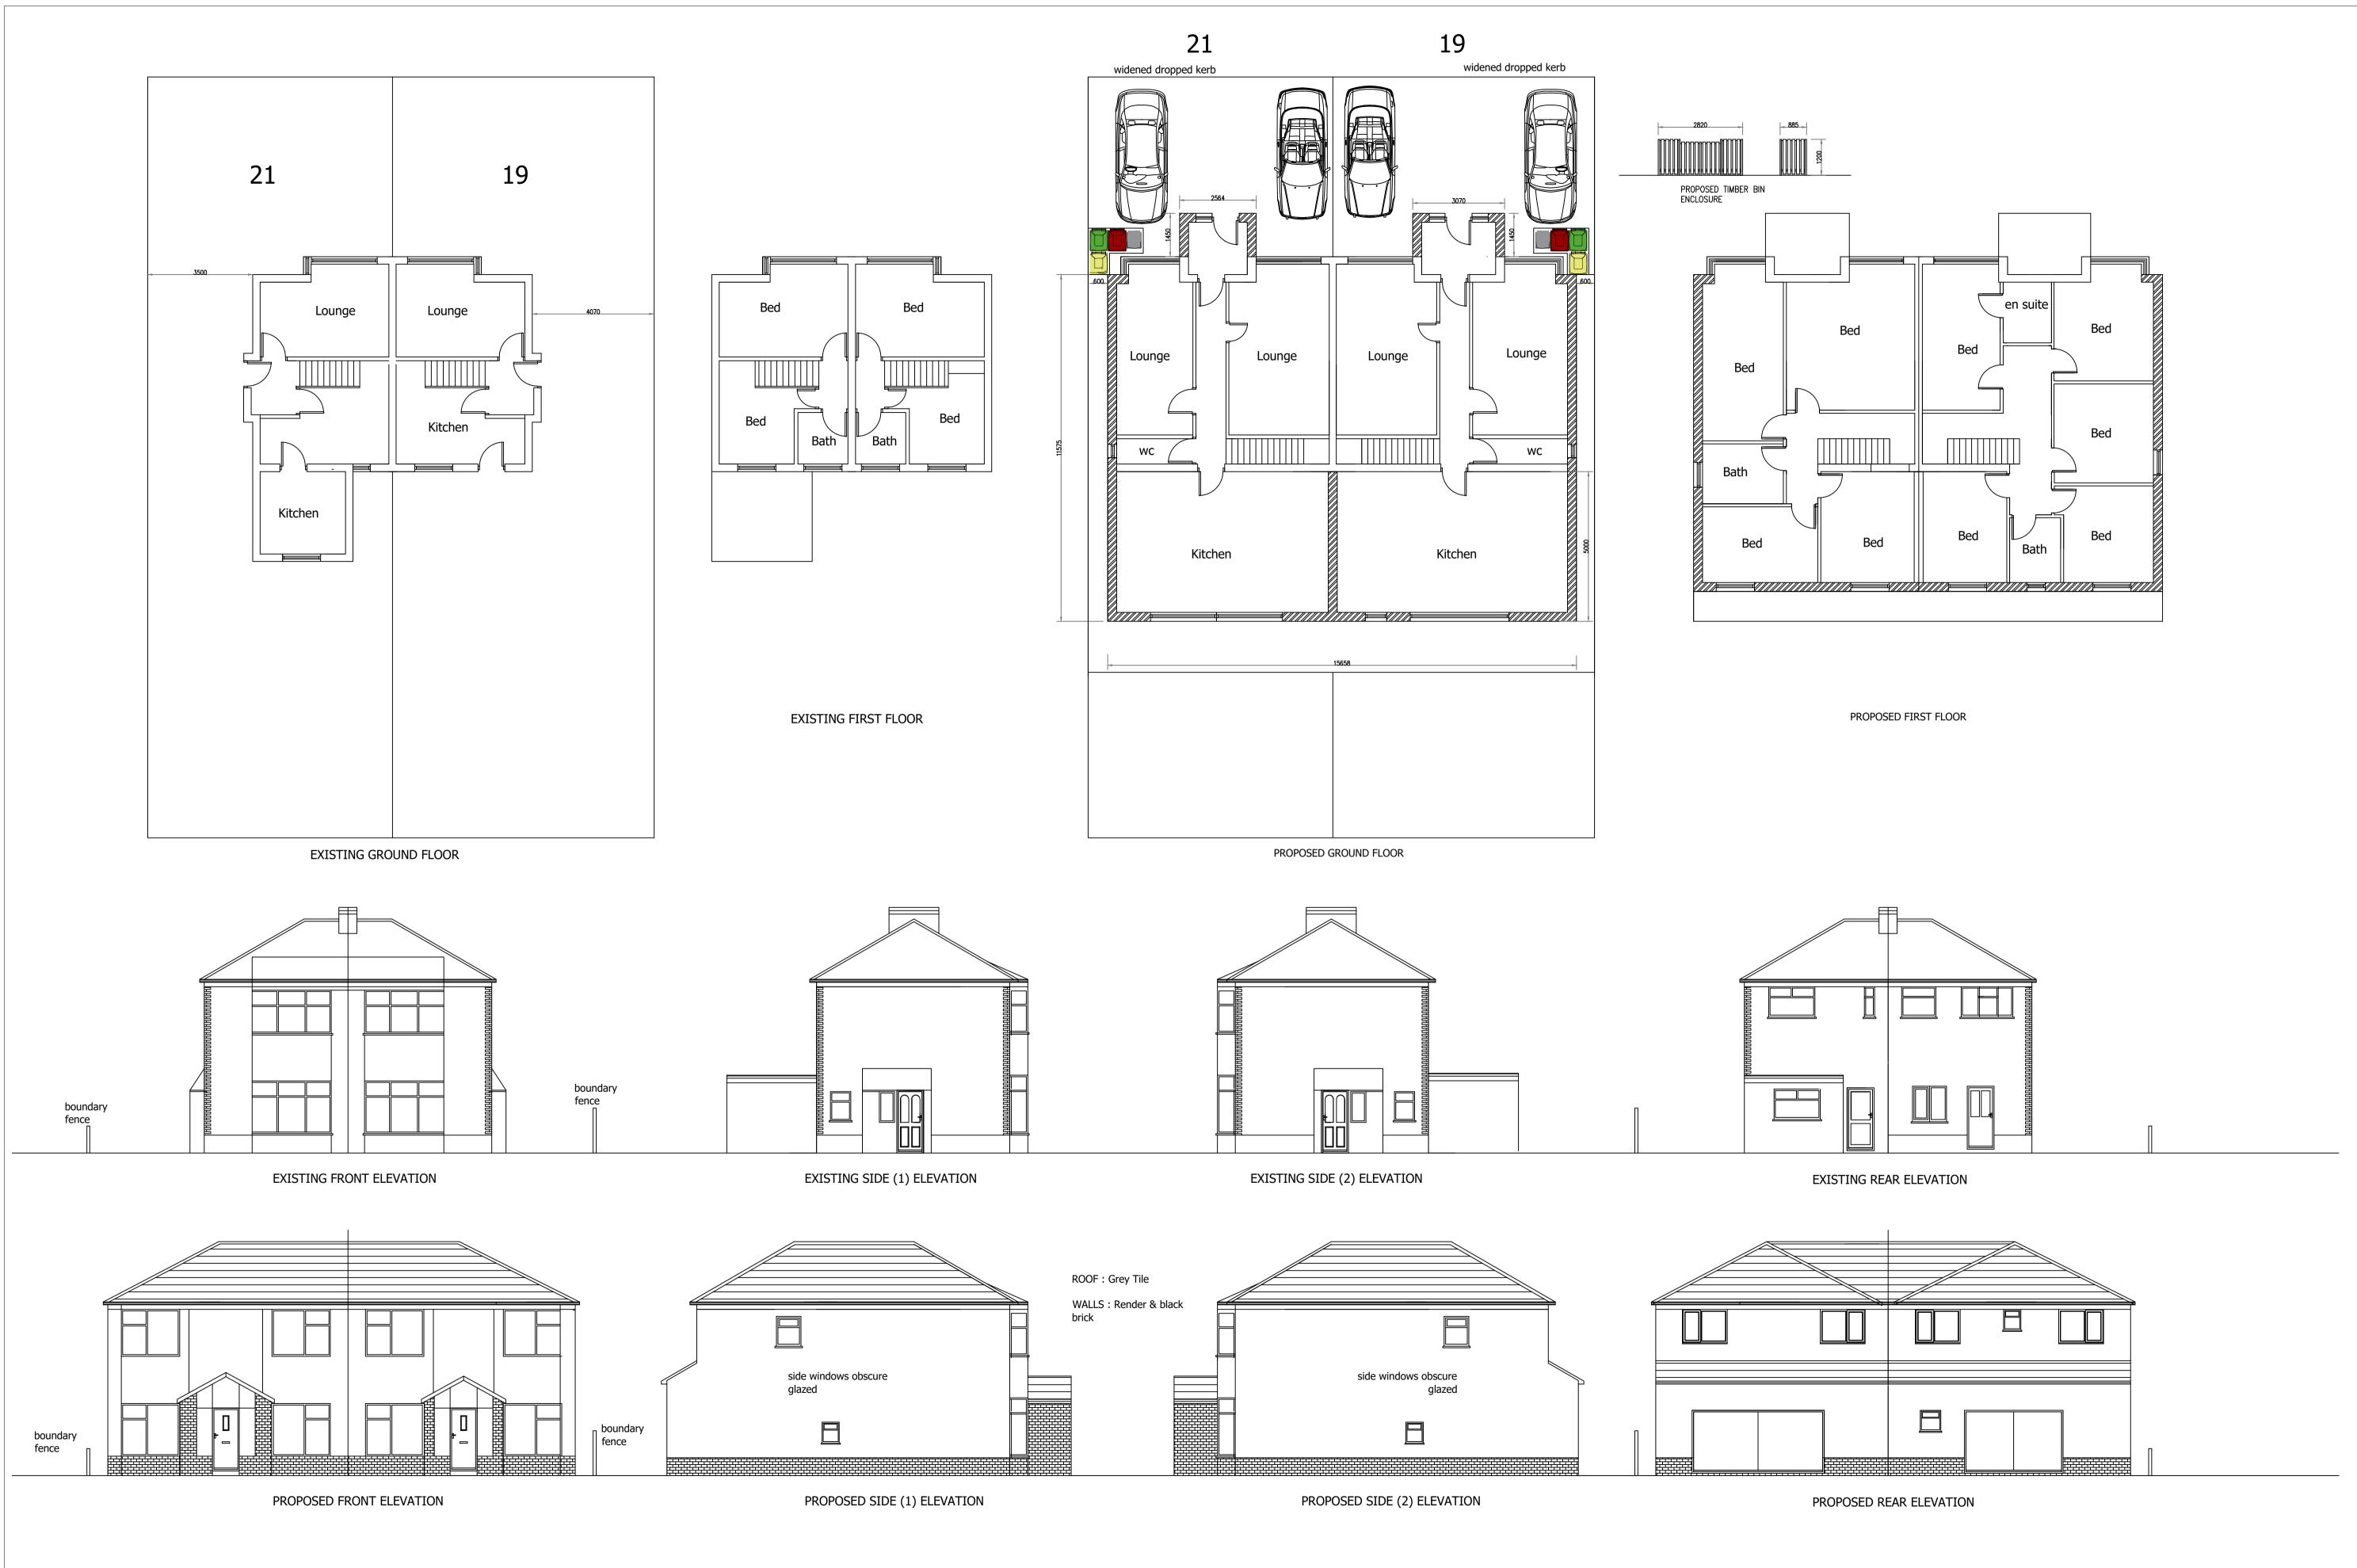

| Project | 5                                | Client                            |  |
|---------|----------------------------------|-----------------------------------|--|
| Ŭ       | 19/21 WINIFRED ROAD<br>FARNWORTH | FARUKH IQBAL                      |  |
|         | BOLTON<br>BL4 0HH                | Drawn<br>RA                       |  |
|         |                                  | Date JULY 2022                    |  |
| Title   | EXISTING & PROPOSED PLANS        | Scale 1:100 @ A1                  |  |
|         |                                  | Drawing Number RAD/2685/22/1/RevC |  |