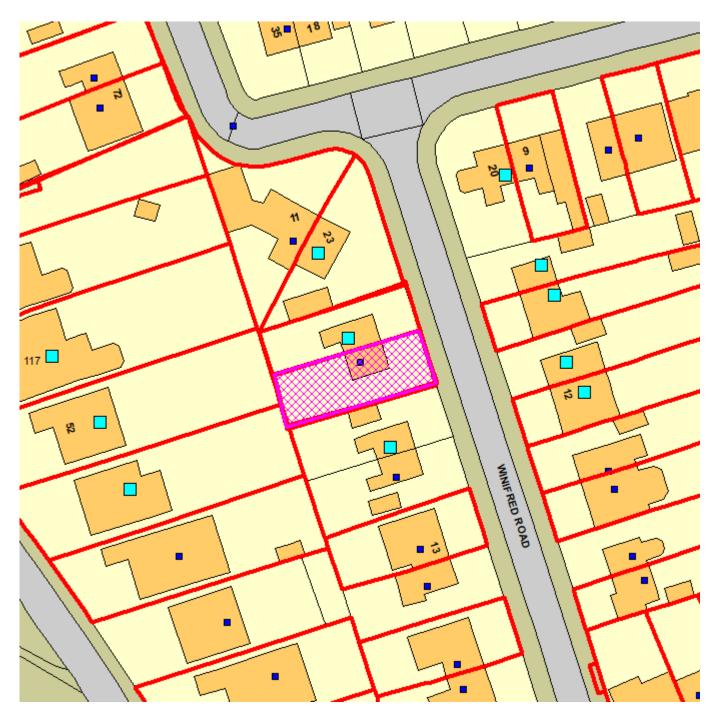

## Bolton Council NEIGHBOUR CONSULTATION PLAN

19 - 21 Winifred Road, Farnworth, Bolton, BL4 0HH

Development & Regeneration Dept Development Management Section

EC.Aid Case No: 17094/23

Reproduction from the Ordnance Survey Map with the permission of the Controller of H.M. Stationery Office. Crown Copyright and may lead to prosecution or civil proceedings.

## List of Neighbours Consulted on application

| Application No: | 17094/23                                           |
|-----------------|----------------------------------------------------|
| Туре:           | Full Planning Permission                           |
| Site Address:   | 19 - 21 Winifred Road, Farnworth, Bolton, BL4 0HH, |

| Neighbours                                                             | <b>Consulted</b> | Respond By |
|------------------------------------------------------------------------|------------------|------------|
| <b>54 Colchester Drive</b> 54 Colchester Drive, Farnworth, Bolton, BL4 | 03/11/2023       | 24/11/2023 |
| OLU,                                                                   |                  |            |
| <b>50 Colchester Drive</b> 50 Colchester Drive, Farnworth, Bolton, BL4 | 03/11/2023       | 24/11/2023 |
| OLU,                                                                   |                  |            |
| <b>52 Colchester Drive</b> 52 Colchester Drive, Farnworth, Bolton, BL4 | 03/11/2023       | 24/11/2023 |
| OLU,                                                                   |                  |            |
| 23 Winifred Road 23 Winifred Road, Farnworth, Bolton, BL4 0HH,         | 03/11/2023       | 24/11/2023 |
| 20 Winifred Road 20 Winifred Road, Farnworth, Bolton, BL4 0HH,         | 03/11/2023       | 24/11/2023 |
| <b>18 Winifred Road</b> 18 Winifred Road, Farnworth, Bolton, BL4 0HH,  | 03/11/2023       | 24/11/2023 |
| <b>16 Winifred Road</b> 16 Winifred Road, Farnworth, Bolton, BL4 0HH,  | 03/11/2023       | 24/11/2023 |
| <b>14 Winifred Road</b> 14 Winifred Road, Farnworth, Bolton, BL4 0HH,  | 03/11/2023       | 24/11/2023 |
| <b>12 Winifred Road</b> 12 Winifred Road, Farnworth, Bolton, BL4 0HH,  | 03/11/2023       | 24/11/2023 |
| <b>17 Winifred Road</b> 17 Winifred Road, Farnworth, Bolton, BL4 0HH,  | 03/11/2023       | 24/11/2023 |
| 21 Winifred Road 21 Winifred Road, Farnworth, Bolton, BL4 0HH,         | 03/11/2023       | 24/11/2023 |