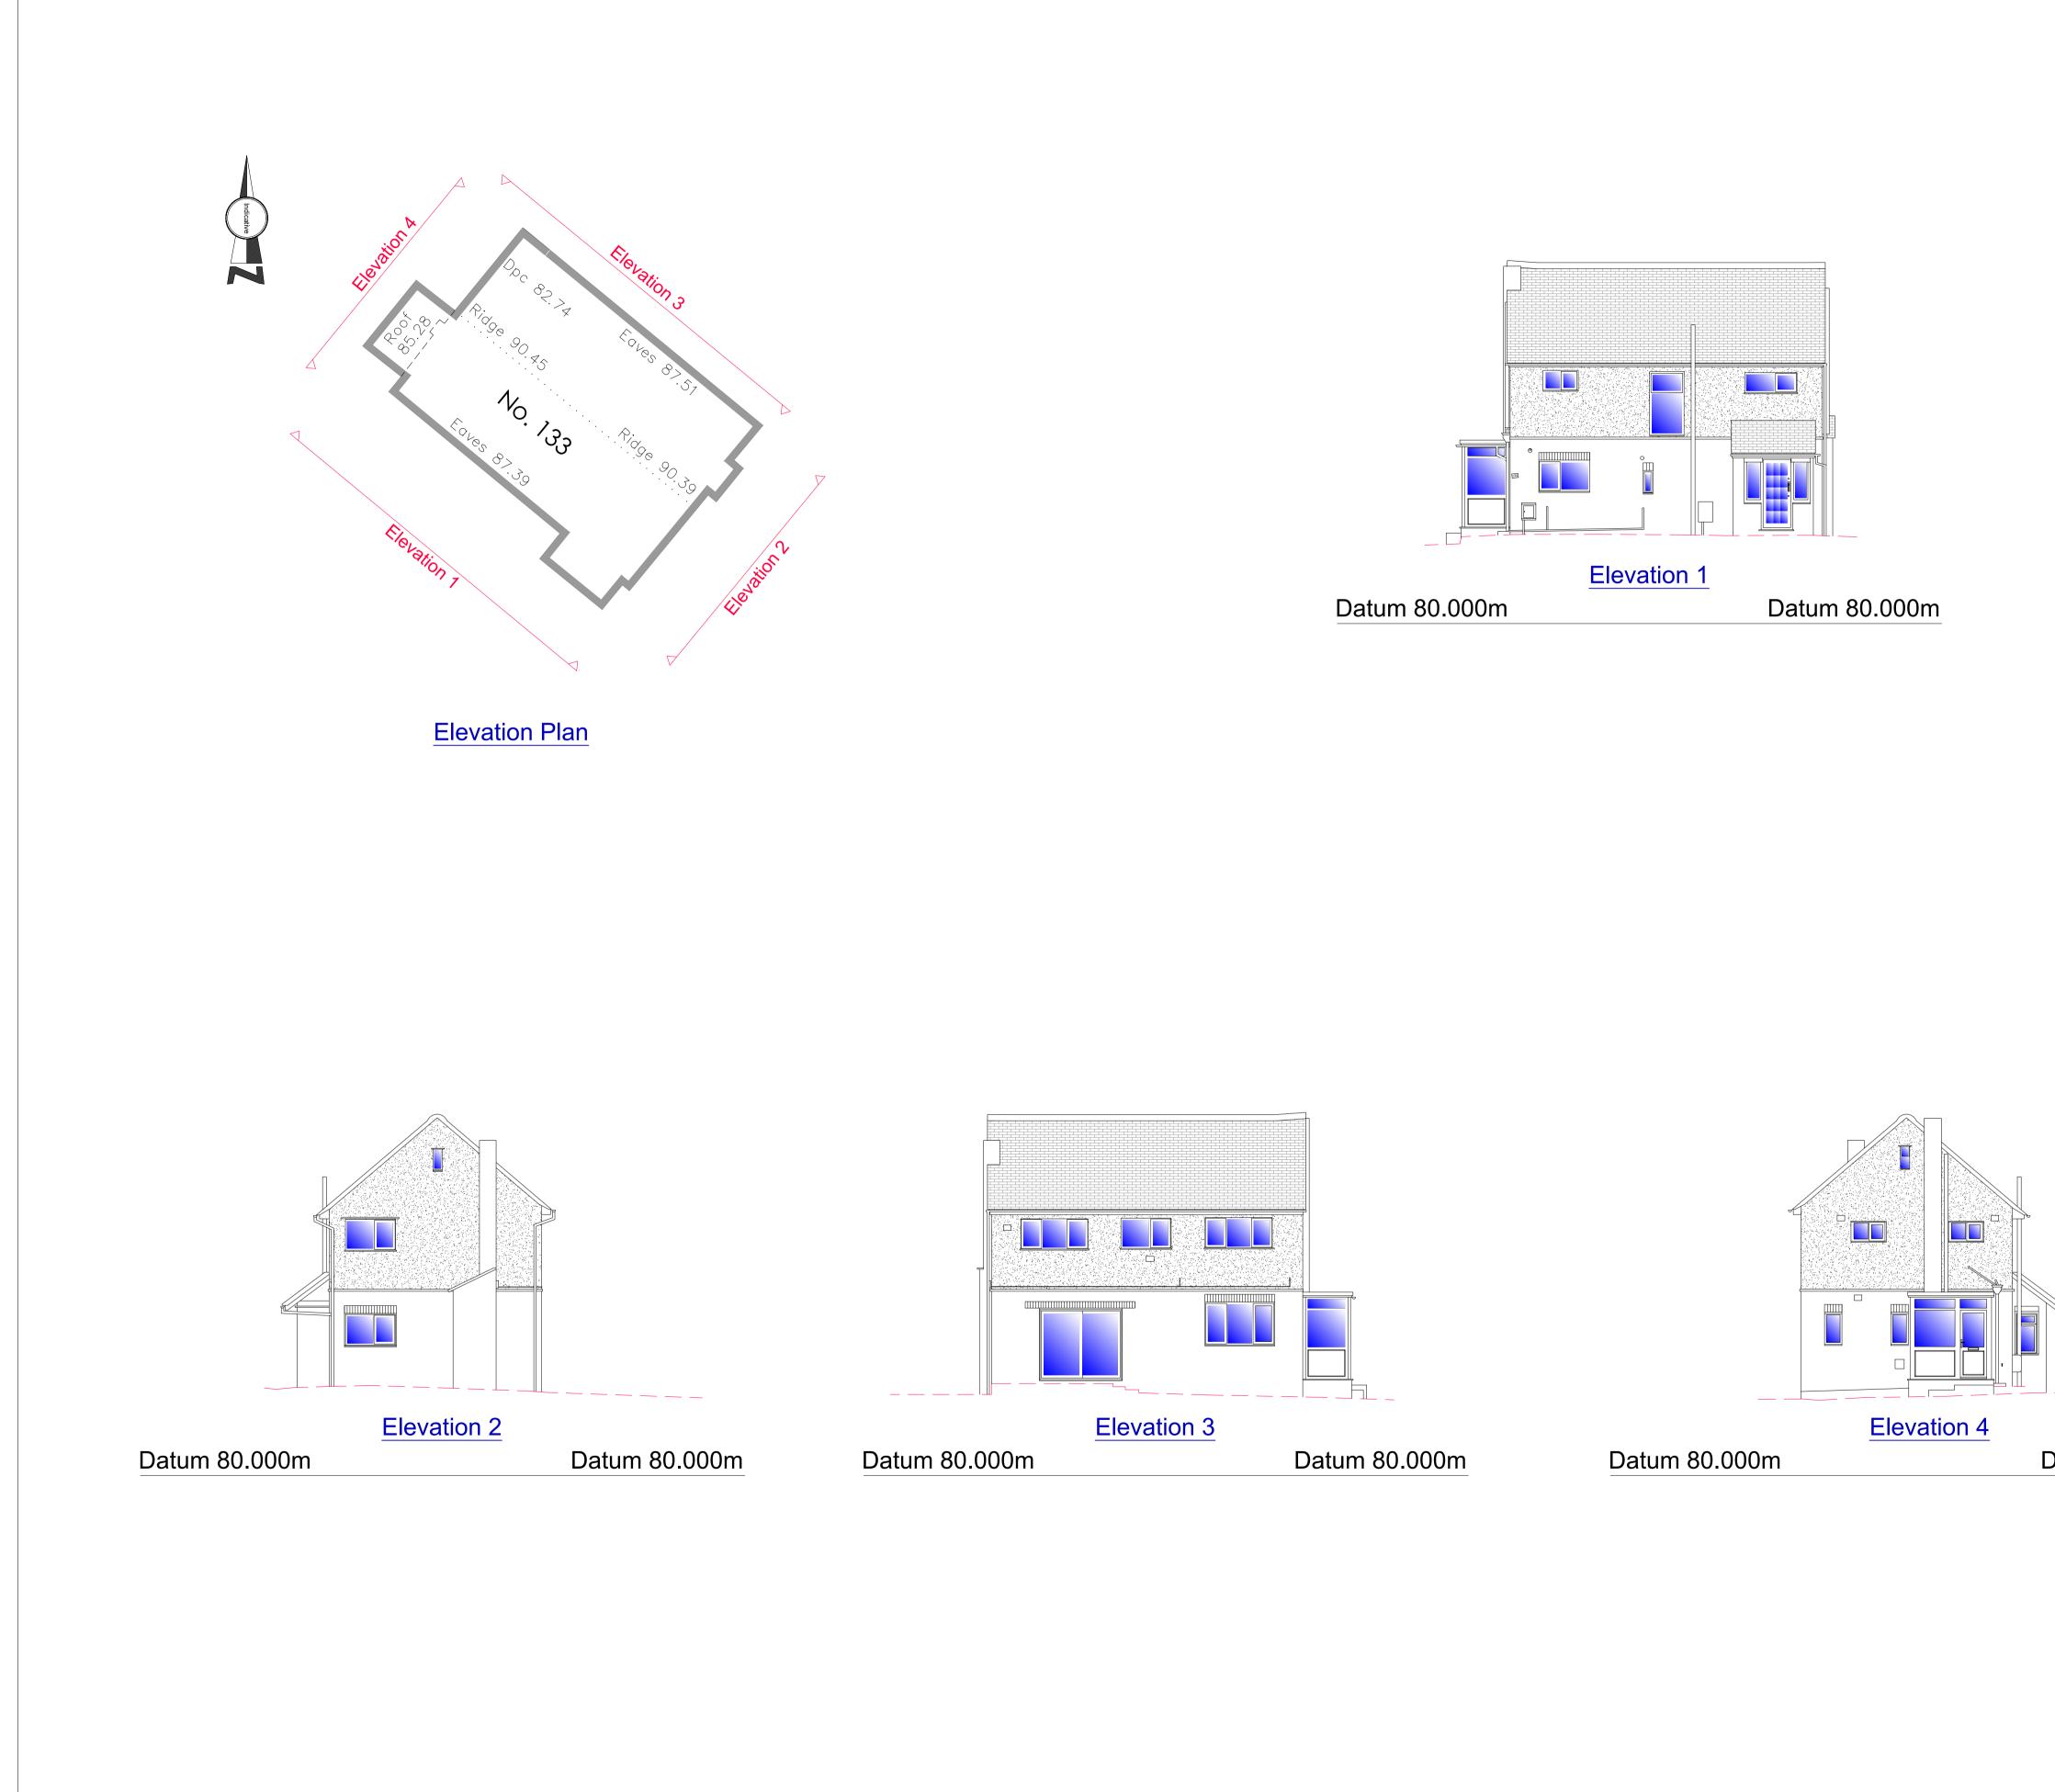

| DO                                                                                                                                                                                                                                                                                                                                                                                                                                       | litions of supply at www.hooksurv                                                                                                                                                                                                                | received in full. No Third<br>but not received by the C<br>ey.com for further details                                                                       |
|------------------------------------------------------------------------------------------------------------------------------------------------------------------------------------------------------------------------------------------------------------------------------------------------------------------------------------------------------------------------------------------------------------------------------------------|--------------------------------------------------------------------------------------------------------------------------------------------------------------------------------------------------------------------------------------------------|-------------------------------------------------------------------------------------------------------------------------------------------------------------|
|                                                                                                                                                                                                                                                                                                                                                                                                                                          | NOT SCALE                                                                                                                                                                                                                                        |                                                                                                                                                             |
| All critical dimens<br>commencement c                                                                                                                                                                                                                                                                                                                                                                                                    | ions must be checked of any works.                                                                                                                                                                                                               | on site prior to                                                                                                                                            |
| This is a CAD draw on this drawing                                                                                                                                                                                                                                                                                                                                                                                                       | ving - some layers may                                                                                                                                                                                                                           | not be shown                                                                                                                                                |
| Floor                                                                                                                                                                                                                                                                                                                                                                                                                                    | Plans Legend                                                                                                                                                                                                                                     |                                                                                                                                                             |
| DH 2.10                                                                                                                                                                                                                                                                                                                                                                                                                                  | Door head heig                                                                                                                                                                                                                                   | nt                                                                                                                                                          |
| FL 96.62                                                                                                                                                                                                                                                                                                                                                                                                                                 | Floor level                                                                                                                                                                                                                                      |                                                                                                                                                             |
| CH 2.71                                                                                                                                                                                                                                                                                                                                                                                                                                  | Ceiling height (f                                                                                                                                                                                                                                | rom floor)                                                                                                                                                  |
| FCH 2.55                                                                                                                                                                                                                                                                                                                                                                                                                                 | False Ceiling hei                                                                                                                                                                                                                                | ·                                                                                                                                                           |
| Cill 1.05                                                                                                                                                                                                                                                                                                                                                                                                                                | Window cill hei                                                                                                                                                                                                                                  |                                                                                                                                                             |
| Head 2.50                                                                                                                                                                                                                                                                                                                                                                                                                                |                                                                                                                                                                                                                                                  | eight (from floor)                                                                                                                                          |
| Sc ht=4.05                                                                                                                                                                                                                                                                                                                                                                                                                               | Height at chang                                                                                                                                                                                                                                  | e in ceiling slope                                                                                                                                          |
| RAD                                                                                                                                                                                                                                                                                                                                                                                                                                      | Radiator                                                                                                                                                                                                                                         |                                                                                                                                                             |
| + (2.75)                                                                                                                                                                                                                                                                                                                                                                                                                                 | Beam soffit heig                                                                                                                                                                                                                                 | ht (from floor)                                                                                                                                             |
|                                                                                                                                                                                                                                                                                                                                                                                                                                          |                                                                                                                                                                                                                                                  |                                                                                                                                                             |
| Notes                                                                                                                                                                                                                                                                                                                                                                                                                                    |                                                                                                                                                                                                                                                  |                                                                                                                                                             |
| beams and colum                                                                                                                                                                                                                                                                                                                                                                                                                          | ns surveyed where acc<br>ns may not be shown.                                                                                                                                                                                                    |                                                                                                                                                             |
|                                                                                                                                                                                                                                                                                                                                                                                                                                          | urveyed where access                                                                                                                                                                                                                             | ible                                                                                                                                                        |
|                                                                                                                                                                                                                                                                                                                                                                                                                                          | r and ceiling finishes.                                                                                                                                                                                                                          |                                                                                                                                                             |
| 0                                                                                                                                                                                                                                                                                                                                                                                                                                        | F                                                                                                                                                                                                                                                |                                                                                                                                                             |
| 0 <sub>Metres</sub>                                                                                                                                                                                                                                                                                                                                                                                                                      | 5                                                                                                                                                                                                                                                |                                                                                                                                                             |
| Scale                                                                                                                                                                                                                                                                                                                                                                                                                                    |                                                                                                                                                                                                                                                  |                                                                                                                                                             |
|                                                                                                                                                                                                                                                                                                                                                                                                                                          |                                                                                                                                                                                                                                                  |                                                                                                                                                             |
|                                                                                                                                                                                                                                                                                                                                                                                                                                          |                                                                                                                                                                                                                                                  |                                                                                                                                                             |
|                                                                                                                                                                                                                                                                                                                                                                                                                                          |                                                                                                                                                                                                                                                  |                                                                                                                                                             |
|                                                                                                                                                                                                                                                                                                                                                                                                                                          |                                                                                                                                                                                                                                                  |                                                                                                                                                             |
| НОС                                                                                                                                                                                                                                                                                                                                                                                                                                      | ok suf                                                                                                                                                                                                                                           | <u>SVEX</u>                                                                                                                                                 |
|                                                                                                                                                                                                                                                                                                                                                                                                                                          | DK SUF                                                                                                                                                                                                                                           |                                                                                                                                                             |
| Land & E                                                                                                                                                                                                                                                                                                                                                                                                                                 | DK SUF<br>Building Su                                                                                                                                                                                                                            | rveyors                                                                                                                                                     |
| Land & E<br>w w w . h c<br>Project :                                                                                                                                                                                                                                                                                                                                                                                                     | Building Su                                                                                                                                                                                                                                      | <b>rveyors</b><br>y.com                                                                                                                                     |
| Land & E<br>w w w . h c<br>Project :<br>No.133 ar<br>Baston Ro                                                                                                                                                                                                                                                                                                                                                                           | Building Su<br>b o k s u r v e                                                                                                                                                                                                                   | rveyors<br>y.com                                                                                                                                            |
| Land & E<br>w w w . h c<br>Project :<br>No.133 ar                                                                                                                                                                                                                                                                                                                                                                                        | Building Su<br>booksurve<br>nd adjoining lan<br>bad, Hayes, Bro                                                                                                                                                                                  | rveyors<br>y.com                                                                                                                                            |
| Land & E<br>w w w . h c<br>Project :<br>No.133 ar<br>Baston Ro<br>Client :                                                                                                                                                                                                                                                                                                                                                               | Building Su<br>booksurve<br>nd adjoining lan<br>bad, Hayes, Bro                                                                                                                                                                                  | rveyors<br>y.com                                                                                                                                            |
| Land & E<br>w w w . h c<br>Project :<br>No.133 ar<br>Baston Ro<br>Client :<br>S E Living                                                                                                                                                                                                                                                                                                                                                 | Building Su<br>booksurve<br>nd adjoining lan<br>bad, Hayes, Bron<br>Group                                                                                                                                                                        | rveyors<br>y.com                                                                                                                                            |
| Land & E<br>w w w . h c<br>Project :<br>No.133 an<br>Baston Ro<br>Client :<br>S E Living<br>Drawing title :<br>Elevations                                                                                                                                                                                                                                                                                                                | Building Su<br>ooksurve<br>ad adjoining lan<br>bad, Hayes, Bron<br>Group                                                                                                                                                                         | rveyors<br>y.com<br>Id,<br>mley BR2 7                                                                                                                       |
| Land & E<br>w w w . h o<br>Project :<br>No.133 an<br>Baston Ro<br>Client :<br>S E Living<br>Drawing title :<br>Elevations<br>Iob No. :<br>S23/9422                                                                                                                                                                                                                                                                                       | Building Su<br>o k s u r v e<br>nd adjoining lan<br>oad, Hayes, Brou<br>Group                                                                                                                                                                    | rveyors<br>y.com<br>Id,<br>mley BR2 7                                                                                                                       |
| Land & E<br>w w w . h c<br>Project :<br>No.133 an<br>Baston Ro<br>Client :<br>S E Living<br>Drawing title :<br>Elevations<br>lob No. :<br>S23/9422<br>Scale :<br>1:100                                                                                                                                                                                                                                                                   | Building Su<br>ooksurve<br>nd adjoining lan<br>bad, Hayes, Bron<br>Group<br>Dwg No. :<br>S23/9422/02<br>Date :<br>June 2023                                                                                                                      | rveyors<br>y.com<br>Id,<br>mley BR2 7                                                                                                                       |
| Land & E<br>w w w . h c<br>Project :<br>No.133 an<br>Baston Ro<br>Client :<br>S E Living<br>Drawing title :<br>Elevations<br>lob No. :<br>S23/9422<br>Scale :<br>1:100<br>Grid & Levels related<br>Drance survey co<br>Leica Smartnet RTK r<br>with a scale factor o                                                                                                                                                                     | Building Su<br>booksurve<br>ad adjoining lan<br>bad, Hayes, Bron<br>Group<br>Dwg No. :<br>S23/9422/02<br>Date :<br>June 2023<br>d to :<br>ordinate system using<br>network. Based around<br>f 1.000, only the fixed                              | rveyors<br>y.com<br>d,<br>mley BR2 7<br>Revision :<br>-<br>Drawn by :<br>C.A.M.<br>GPS related to th<br>I 3 survey station<br>survey stations               |
| Land & E<br>w w w . h o<br>Project :<br>No.133 an<br>Baston Ro<br>Client :<br>S E Living (<br>Drawing title :<br>Elevations<br>Tob No. :<br>S23/9422<br>Scale :<br>1:100<br>Grid & Levels related<br>Drdnance survey co<br>.eica Smartnet RTK r<br>with a scale factor o<br>11, H2 and H5 are tr<br>Head Office                                                                                                                          | Building Su<br>booksurve<br>ad adjoining lan<br>bad, Hayes, Bron<br>Group<br>Dwg No. :<br>S23/9422/02<br>Date :<br>June 2023<br>d to :<br>ordinate system using<br>network. Based around                                                         | rveyors<br>y.com<br>d,<br>mley BR2 7<br>Revision :<br>-<br>Drawn by :<br>C.A.M.<br>GPS related to th<br>I 3 survey station<br>survey stations               |
| Land & E<br>w w w . h of<br>Project :<br>No.133 an<br>Baston Ro<br>Client :<br>S E Living (<br>Drawing title :<br>Elevations<br>Dob No. :<br>S23/9422<br>Scale :<br>1:100<br>Grid & Levels related<br>Drdnance survey co<br>.eica Smartnet RTK r<br>with a scale factor o<br>11, H2 and H5 are tr<br>Head Office<br>Unit 1, Bybow Farm<br>Orchard Way                                                                                    | Building Su<br>booksurve<br>ad adjoining lan<br>bad, Hayes, Bron<br>Group<br>Dwg No. :<br>S23/9422/02<br>Date :<br>June 2023<br>d to :<br>ordinate system using<br>network. Based around<br>f 1.000, only the fixed                              | rveyors<br>y.com<br>d,<br>mley BR2 7<br>Revision :<br>-<br>Drawn by :<br>C.A.M.<br>GPS related to th<br>I 3 survey station<br>survey stations               |
| Land & E<br>w w w . h o<br>Project :<br>No.133 an<br>Baston Ro<br>Client :<br>S E Living (<br>Drawing title :<br>Elevations<br>Dob No. :<br>S23/9422<br>Scale :<br>1:100<br>Grid & Levels related<br>Drdnance survey co<br>.eica Smartnet RTK r<br>with a scale factor o<br>11, H2 and H5 are tr<br>Head Office<br>Unit 1, Bybow Farm<br>Orchard Way<br>Dartford, Kent<br>DA2 7ER                                                        | Building Su<br>o k s u r v e<br>ad adjoining lan<br>bad, Hayes, Brou<br>Group<br>Dwg No. :<br>S23/9422/02<br>Date :<br>June 2023<br>d to :<br>ordinate system using<br>hetwork. Based arounce<br>f 1.000, only the fixed<br>ue Ordnance Survey p | rveyors<br>y.com<br>d,<br>mley BR2 7<br>Revision :<br>-<br>Drawn by :<br>C.A.M.<br>GPS related to th<br>I 3 survey station<br>survey stations               |
| Land & E<br>w w w . h o<br>Project :<br>No.133 an<br>Baston Ro<br>Client :<br>S E Living of<br>Drawing title :<br>Elevations<br>Iob No. :<br>S23/9422<br>Scale :<br>1:100<br>Grid & Levels related<br>Dranance survey co<br>Leica Smartnet RTK r<br>with a scale factor of<br>1, H2 and H5 are tr<br>Head Office<br>Unit 1, Bybow Farm<br>Orchard Way<br>Dartford, Kent<br>DA2 7ER<br>Email - mail@hooks<br>Tel - 01322 277221           | Building Su<br>o k s u r v e<br>ad adjoining lan<br>bad, Hayes, Brou<br>Group<br>Dwg No. :<br>S23/9422/02<br>Date :<br>June 2023<br>d to :<br>ordinate system using<br>hetwork. Based arounce<br>f 1.000, only the fixed<br>ue Ordnance Survey p | rveyors<br>y.com<br>d,<br>mley BR27<br>Revision :<br>-<br>Drawn by :<br>C.A.M.<br>GPS related to th<br>I 3 survey stations<br>survey stations<br>sositions. |
| Land & E<br>w w w . h o<br>Project :<br>No.133 an<br>Baston Ro<br>Client :<br>S E Living (<br>Drawing title :<br>Elevations<br>Drawing title :<br>Elevations<br>Dob No. :<br>S23/9422<br>Scale :<br>1:100<br>Grid & Levels related<br>Drdnance survey co<br>.eica Smartnet RTK r<br>with a scale factor o<br>11, H2 and H5 are tr<br>Head Office<br>Unit 1, Bybow Farm<br>Orchard Way<br>Dartford, Kent<br>DA2 7ER<br>Email - mail@hooks | Building Su<br>o k s u r v e<br>ad adjoining lan<br>bad, Hayes, Brou<br>Group<br>Dwg No. :<br>S23/9422/02<br>Date :<br>June 2023<br>d to :<br>ordinate system using<br>hetwork. Based arounce<br>f 1.000, only the fixed<br>ue Ordnance Survey p | rveyors<br>y . c o m<br>d,<br>mley BR2 7<br>Revision :<br>-<br>Drawn by :<br>C.A.M.<br>GPS related to th<br>13 survey stations<br>sositions.                |

## Datum 80.000m