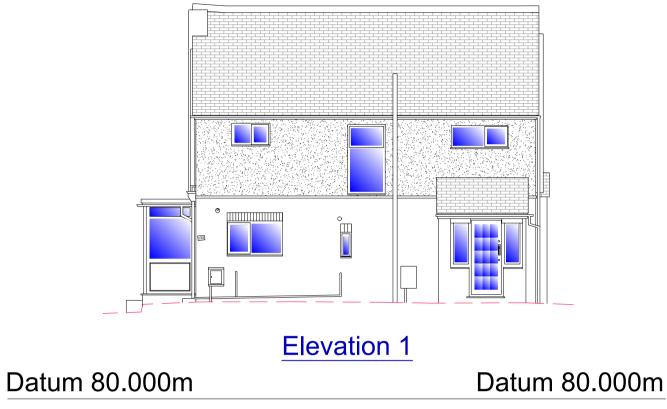

| DO                                                                                                                                                                                                                                                                                                                                                                                                                                       | litions of supply at www.hooksurv                                                                                                                                                                                                                | received in full. No Third<br>but not received by the C<br>ey.com for further details                                                                       |
|------------------------------------------------------------------------------------------------------------------------------------------------------------------------------------------------------------------------------------------------------------------------------------------------------------------------------------------------------------------------------------------------------------------------------------------|--------------------------------------------------------------------------------------------------------------------------------------------------------------------------------------------------------------------------------------------------|-------------------------------------------------------------------------------------------------------------------------------------------------------------|
|                                                                                                                                                                                                                                                                                                                                                                                                                                          | NOT SCALE                                                                                                                                                                                                                                        |                                                                                                                                                             |
| All critical dimens<br>commencement c                                                                                                                                                                                                                                                                                                                                                                                                    | ions must be checked of any works.                                                                                                                                                                                                               | on site prior to                                                                                                                                            |
| This is a CAD draw on this drawing                                                                                                                                                                                                                                                                                                                                                                                                       | ving - some layers may                                                                                                                                                                                                                           | not be shown                                                                                                                                                |
| Floor                                                                                                                                                                                                                                                                                                                                                                                                                                    | Plans Legend                                                                                                                                                                                                                                     |                                                                                                                                                             |
| DH 2.10                                                                                                                                                                                                                                                                                                                                                                                                                                  | Door head heig                                                                                                                                                                                                                                   | nt                                                                                                                                                          |
| FL 96.62                                                                                                                                                                                                                                                                                                                                                                                                                                 | Floor level                                                                                                                                                                                                                                      |                                                                                                                                                             |
| CH 2.71                                                                                                                                                                                                                                                                                                                                                                                                                                  | Ceiling height (f                                                                                                                                                                                                                                | rom floor)                                                                                                                                                  |
| FCH 2.55                                                                                                                                                                                                                                                                                                                                                                                                                                 | False Ceiling hei                                                                                                                                                                                                                                | ·                                                                                                                                                           |
| Cill 1.05                                                                                                                                                                                                                                                                                                                                                                                                                                | Window cill hei                                                                                                                                                                                                                                  |                                                                                                                                                             |
| Head 2.50                                                                                                                                                                                                                                                                                                                                                                                                                                |                                                                                                                                                                                                                                                  | eight (from floor)                                                                                                                                          |
| Sc ht=4.05                                                                                                                                                                                                                                                                                                                                                                                                                               | Height at chang                                                                                                                                                                                                                                  | e in ceiling slope                                                                                                                                          |
| RAD                                                                                                                                                                                                                                                                                                                                                                                                                                      | Radiator                                                                                                                                                                                                                                         |                                                                                                                                                             |
| + (2.75)                                                                                                                                                                                                                                                                                                                                                                                                                                 | Beam soffit heig                                                                                                                                                                                                                                 | ht (from floor)                                                                                                                                             |
|                                                                                                                                                                                                                                                                                                                                                                                                                                          |                                                                                                                                                                                                                                                  |                                                                                                                                                             |
| Notes                                                                                                                                                                                                                                                                                                                                                                                                                                    |                                                                                                                                                                                                                                                  |                                                                                                                                                             |
| beams and colum                                                                                                                                                                                                                                                                                                                                                                                                                          | ns surveyed where acc<br>ns may not be shown.                                                                                                                                                                                                    |                                                                                                                                                             |
|                                                                                                                                                                                                                                                                                                                                                                                                                                          | urveyed where access                                                                                                                                                                                                                             | ible                                                                                                                                                        |
|                                                                                                                                                                                                                                                                                                                                                                                                                                          | r and ceiling finishes.                                                                                                                                                                                                                          |                                                                                                                                                             |
| 0                                                                                                                                                                                                                                                                                                                                                                                                                                        | F                                                                                                                                                                                                                                                |                                                                                                                                                             |
| 0 <sub>Metres</sub>                                                                                                                                                                                                                                                                                                                                                                                                                      | 5                                                                                                                                                                                                                                                |                                                                                                                                                             |
| Scale                                                                                                                                                                                                                                                                                                                                                                                                                                    |                                                                                                                                                                                                                                                  |                                                                                                                                                             |
|                                                                                                                                                                                                                                                                                                                                                                                                                                          |                                                                                                                                                                                                                                                  |                                                                                                                                                             |
|                                                                                                                                                                                                                                                                                                                                                                                                                                          |                                                                                                                                                                                                                                                  |                                                                                                                                                             |
|                                                                                                                                                                                                                                                                                                                                                                                                                                          |                                                                                                                                                                                                                                                  |                                                                                                                                                             |
|                                                                                                                                                                                                                                                                                                                                                                                                                                          |                                                                                                                                                                                                                                                  |                                                                                                                                                             |
| НОС                                                                                                                                                                                                                                                                                                                                                                                                                                      | ok suf                                                                                                                                                                                                                                           | <u>SVEX</u>                                                                                                                                                 |
|                                                                                                                                                                                                                                                                                                                                                                                                                                          | DK SUF                                                                                                                                                                                                                                           |                                                                                                                                                             |
| Land & E                                                                                                                                                                                                                                                                                                                                                                                                                                 | DK SUF<br>Building Su                                                                                                                                                                                                                            | rveyors                                                                                                                                                     |
| Land & E<br>w w w . h c<br>Project :                                                                                                                                                                                                                                                                                                                                                                                                     | Building Su                                                                                                                                                                                                                                      | <b>rveyors</b><br>y.com                                                                                                                                     |
| Land & E<br>w w w . h c<br>Project :<br>No.133 ar<br>Baston Ro                                                                                                                                                                                                                                                                                                                                                                           | Building Su<br>b o k s u r v e                                                                                                                                                                                                                   | rveyors<br>y.com                                                                                                                                            |
| Land & E<br>w w w . h c<br>Project :<br>No.133 ar                                                                                                                                                                                                                                                                                                                                                                                        | Building Su<br>booksurve<br>nd adjoining lan<br>bad, Hayes, Bro                                                                                                                                                                                  | rveyors<br>y.com                                                                                                                                            |
| Land & E<br>w w w . h c<br>Project :<br>No.133 ar<br>Baston Ro<br>Client :                                                                                                                                                                                                                                                                                                                                                               | Building Su<br>booksurve<br>nd adjoining lan<br>bad, Hayes, Bro                                                                                                                                                                                  | rveyors<br>y.com                                                                                                                                            |
| Land & E<br>w w w . h c<br>Project :<br>No.133 ar<br>Baston Ro<br>Client :<br>S E Living                                                                                                                                                                                                                                                                                                                                                 | Building Su<br>booksurve<br>nd adjoining lan<br>bad, Hayes, Bron<br>Group                                                                                                                                                                        | rveyors<br>y.com                                                                                                                                            |
| Land & E<br>w w w . h c<br>Project :<br>No.133 an<br>Baston Ro<br>Client :<br>S E Living<br>Drawing title :<br>Elevations                                                                                                                                                                                                                                                                                                                | Building Su<br>ooksurve<br>ad adjoining lan<br>bad, Hayes, Bron<br>Group                                                                                                                                                                         | rveyors<br>y.com<br>Id,<br>mley BR2 7                                                                                                                       |
| Land & E<br>w w w . h o<br>Project :<br>No.133 an<br>Baston Ro<br>Client :<br>S E Living<br>Drawing title :<br>Elevations<br>Iob No. :<br>S23/9422                                                                                                                                                                                                                                                                                       | Building Su<br>o k s u r v e<br>nd adjoining lan<br>oad, Hayes, Brou<br>Group                                                                                                                                                                    | rveyors<br>y.com<br>Id,<br>mley BR2 7                                                                                                                       |
| Land & E<br>w w w . h c<br>Project :<br>No.133 an<br>Baston Ro<br>Client :<br>S E Living<br>Drawing title :<br>Elevations<br>lob No. :<br>S23/9422<br>Scale :<br>1:100                                                                                                                                                                                                                                                                   | Building Su<br>ooksurve<br>nd adjoining lan<br>bad, Hayes, Bron<br>Group<br>Dwg No. :<br>S23/9422/02<br>Date :<br>June 2023                                                                                                                      | rveyors<br>y.com<br>Id,<br>mley BR2 7                                                                                                                       |
| Land & E<br>w w w . h c<br>Project :<br>No.133 an<br>Baston Ro<br>Client :<br>S E Living<br>Drawing title :<br>Elevations<br>lob No. :<br>S23/9422<br>Scale :<br>1:100<br>Grid & Levels related<br>Drance survey co<br>Leica Smartnet RTK r<br>with a scale factor o                                                                                                                                                                     | Building Su<br>booksurve<br>ad adjoining lan<br>bad, Hayes, Bron<br>Group<br>Dwg No. :<br>S23/9422/02<br>Date :<br>June 2023<br>d to :<br>ordinate system using<br>network. Based around<br>f 1.000, only the fixed                              | rveyors<br>y.com<br>d,<br>mley BR2 7<br>Revision :<br>-<br>Drawn by :<br>C.A.M.<br>GPS related to th<br>I 3 survey station<br>survey stations               |
| Land & E<br>w w w . h o<br>Project :<br>No.133 an<br>Baston Ro<br>Client :<br>S E Living (<br>Drawing title :<br>Elevations<br>Tob No. :<br>S23/9422<br>Scale :<br>1:100<br>Grid & Levels related<br>Drdnance survey co<br>.eica Smartnet RTK r<br>with a scale factor o<br>11, H2 and H5 are tr<br>Head Office                                                                                                                          | Building Su<br>booksurve<br>ad adjoining lan<br>bad, Hayes, Bron<br>Group<br>Dwg No. :<br>S23/9422/02<br>Date :<br>June 2023<br>d to :<br>ordinate system using<br>network. Based around                                                         | rveyors<br>y.com<br>d,<br>mley BR2 7<br>Revision :<br>-<br>Drawn by :<br>C.A.M.<br>GPS related to th<br>I 3 survey station<br>survey stations               |
| Land & E<br>w w w . h of<br>Project :<br>No.133 an<br>Baston Ro<br>Client :<br>S E Living (<br>Drawing title :<br>Elevations<br>Dob No. :<br>S23/9422<br>Scale :<br>1:100<br>Grid & Levels related<br>Drdnance survey co<br>.eica Smartnet RTK r<br>with a scale factor o<br>11, H2 and H5 are tr<br>Head Office<br>Unit 1, Bybow Farm<br>Orchard Way                                                                                    | Building Su<br>booksurve<br>ad adjoining lan<br>bad, Hayes, Bron<br>Group<br>Dwg No. :<br>S23/9422/02<br>Date :<br>June 2023<br>d to :<br>ordinate system using<br>network. Based around<br>f 1.000, only the fixed                              | rveyors<br>y.com<br>d,<br>mley BR2 7<br>Revision :<br>-<br>Drawn by :<br>C.A.M.<br>GPS related to th<br>I 3 survey station<br>survey stations               |
| Land & E<br>w w w . h o<br>Project :<br>No.133 an<br>Baston Ro<br>Client :<br>S E Living (<br>Drawing title :<br>Elevations<br>Dob No. :<br>S23/9422<br>Scale :<br>1:100<br>Grid & Levels related<br>Drdnance survey co<br>.eica Smartnet RTK r<br>with a scale factor o<br>11, H2 and H5 are tr<br>Head Office<br>Unit 1, Bybow Farm<br>Orchard Way<br>Dartford, Kent<br>DA2 7ER                                                        | Building Su<br>o k s u r v e<br>ad adjoining lan<br>bad, Hayes, Brou<br>Group<br>Dwg No. :<br>S23/9422/02<br>Date :<br>June 2023<br>d to :<br>ordinate system using<br>hetwork. Based arounce<br>f 1.000, only the fixed<br>ue Ordnance Survey p | rveyors<br>y.com<br>d,<br>mley BR2 7<br>Revision :<br>-<br>Drawn by :<br>C.A.M.<br>GPS related to th<br>I 3 survey station<br>survey stations               |
| Land & E<br>w w w . h o<br>Project :<br>No.133 an<br>Baston Ro<br>Client :<br>S E Living of<br>Drawing title :<br>Elevations<br>Iob No. :<br>S23/9422<br>Scale :<br>1:100<br>Grid & Levels related<br>Dranance survey co<br>Leica Smartnet RTK r<br>with a scale factor of<br>1, H2 and H5 are tr<br>Head Office<br>Unit 1, Bybow Farm<br>Orchard Way<br>Dartford, Kent<br>DA2 7ER<br>Email - mail@hooks<br>Tel - 01322 277221           | Building Su<br>o k s u r v e<br>ad adjoining lan<br>bad, Hayes, Brou<br>Group<br>Dwg No. :<br>S23/9422/02<br>Date :<br>June 2023<br>d to :<br>ordinate system using<br>hetwork. Based arounce<br>f 1.000, only the fixed<br>ue Ordnance Survey p | rveyors<br>y.com<br>d,<br>mley BR27<br>Revision :<br>-<br>Drawn by :<br>C.A.M.<br>GPS related to th<br>I 3 survey stations<br>survey stations<br>sositions. |
| Land & E<br>w w w . h o<br>Project :<br>No.133 an<br>Baston Ro<br>Client :<br>S E Living (<br>Drawing title :<br>Elevations<br>Drawing title :<br>Elevations<br>Dob No. :<br>S23/9422<br>Scale :<br>1:100<br>Grid & Levels related<br>Drdnance survey co<br>.eica Smartnet RTK r<br>with a scale factor o<br>11, H2 and H5 are tr<br>Head Office<br>Unit 1, Bybow Farm<br>Orchard Way<br>Dartford, Kent<br>DA2 7ER<br>Email - mail@hooks | Building Su<br>o k s u r v e<br>ad adjoining lan<br>bad, Hayes, Brou<br>Group<br>Dwg No. :<br>S23/9422/02<br>Date :<br>June 2023<br>d to :<br>ordinate system using<br>hetwork. Based arounce<br>f 1.000, only the fixed<br>ue Ordnance Survey p | rveyors<br>y . c o m<br>d,<br>mley BR2 7<br>Revision :<br>-<br>Drawn by :<br>C.A.M.<br>GPS related to th<br>13 survey stations<br>sositions.                |

## Datum 80.000m