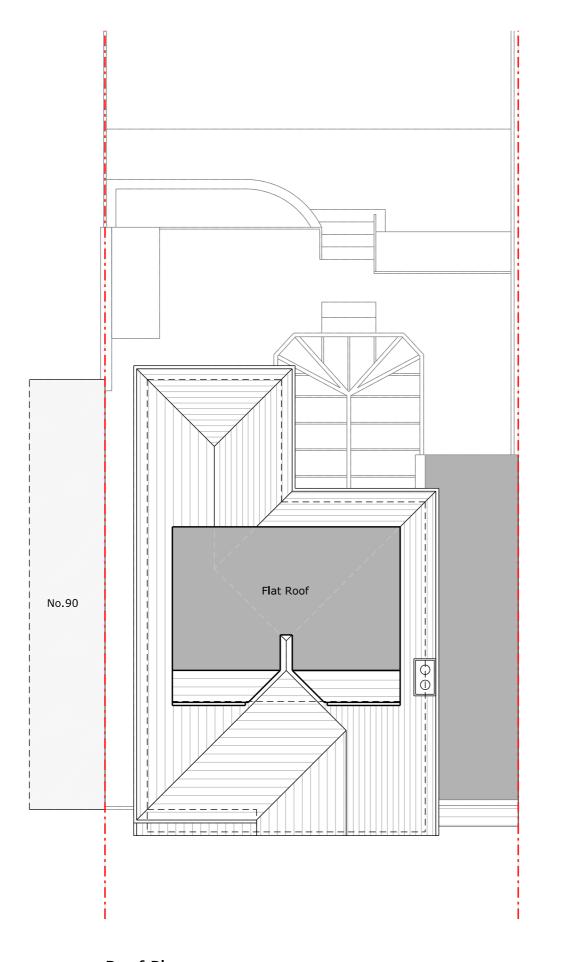

## PROPOSED

Roof Plan

Do not scale from this drawing. Dimensions to be verified on site by contractor prior to commencement of work.

This is the copyright of the practice and may not be reproduced in part or in whole without the prior written consent of the practice.

All materials to match existing building
All side windows to have obscure glazing

Cubic Volume = 47.78 m3 See accompanying calculations

JOB DESCRIPTION

Proposed loft conversion, facade alterations, floor plan reconfiguation and all associated works

ADDRESS

88 Woodland Way West Wickham BR4 9LT

CLIENT

G. Vaughan

DRAWING DESCRIPTION

Proposed Loft and Roof Plan

SCALE SHEET SIZE

1:100 A3

DATE REVISION

14-07-2023 -

DRAWINGS NUMBER PLANNING

169- PR - 102 Permitted Development

SCALE BAR