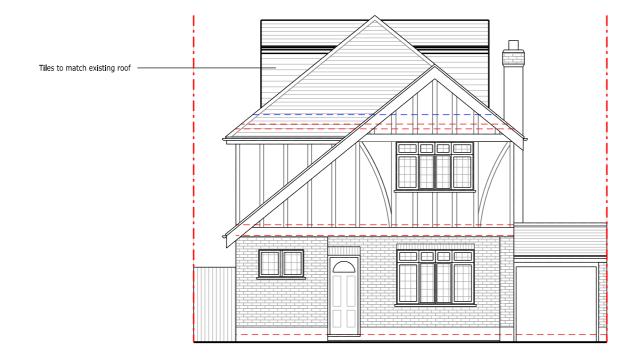

## **PROPOSED**

Front Elevation (East)

Do not scale from this drawing. Dimensions to be verified on site by contractor prior to commencement of work.

This is the copyright of the practice and may not be reproduced in part or in whole without the prior written consent of the practice.

All materials to match existing building All side windows to have obscure glazing

Cubic Volume = 47,78 m3 See accompanying calculations

| ١ | -   | -    | -           |
|---|-----|------|-------------|
|   | -   | -    | -           |
|   | -   | -    | -           |
|   | -   | -    | -           |
|   | -   | -    | -           |
|   | REV | DATE | DESCRIPTION |