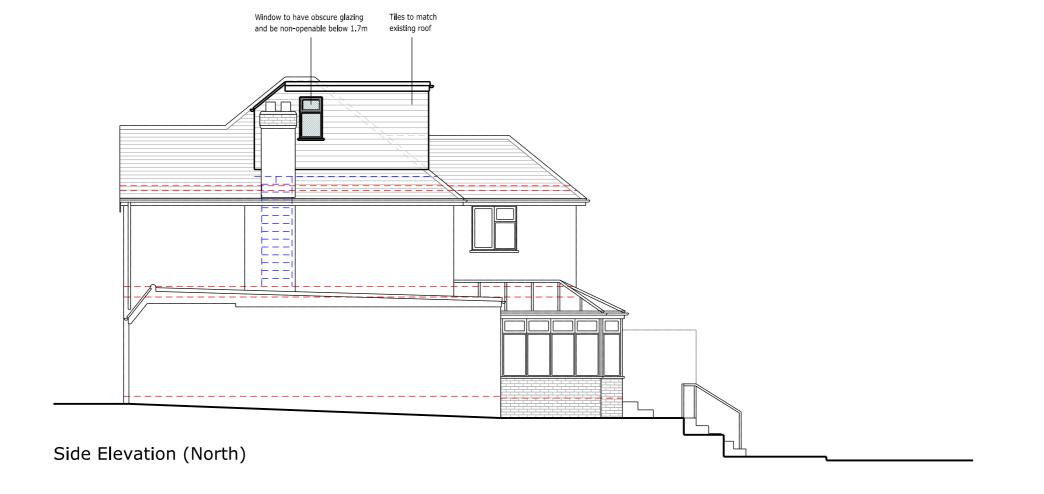

All materials to match existing building All side windows to have obscure glazing

Cubic Volume = 47,78 m3 See accompanying calculations

| ١ | -   | -    | -           |
|---|-----|------|-------------|
|   | -   | -    | -           |
|   | -   | -    | -           |
|   | -   | -    | -           |
|   | -   | -    | -           |
|   | REV | DATE | DESCRIPTION |