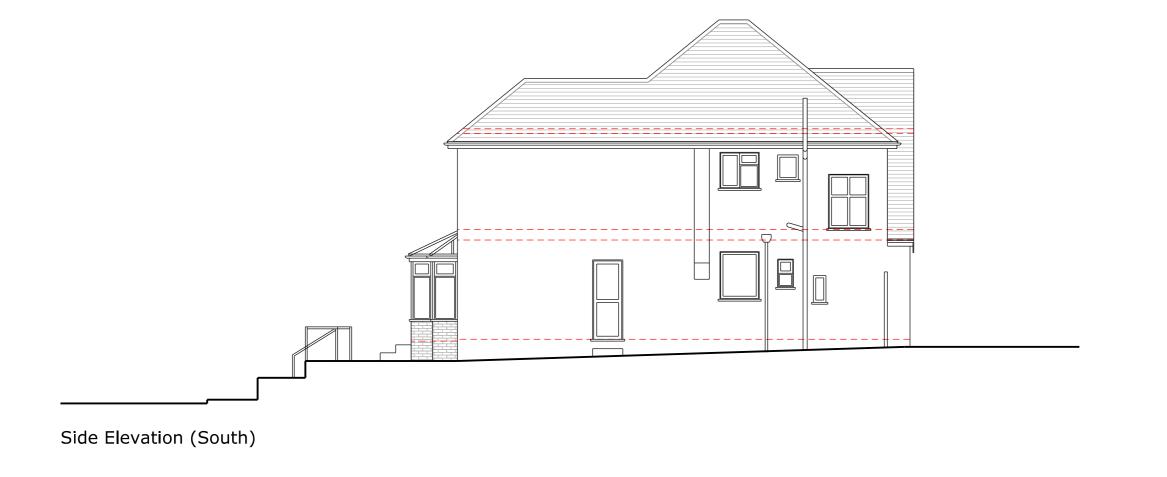

# **EXISTING**

Rear Elevation (West)

Do not scale from this drawing. Dimensions to be verified on site by contractor prior to commencement of work.

This is the copyright of the practice and may not be reproduced in part or in whole without the prior written consent of the practice.

## JOB DESCRIPTION

Proposed loft conversion, facade alterations, floor plan reconfiguation and all associated works

## **Existing Elevations**

| SCALE      | SHEET SIZE |
|------------|------------|
| 1:100      | А3         |
| DATE       | REVISION   |
| 14-07-2023 | -          |

DRAWINGS NUMBER PLANNING

169- EX - 202 Permitted Developmen