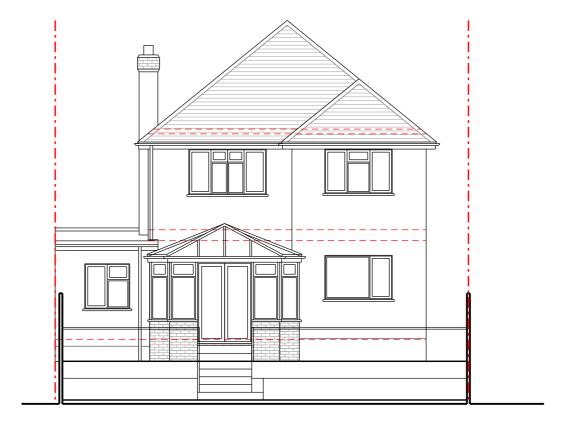

# **EXISTING**

Rear Elevation (West)

Do not scale from this drawing. Dimensions to be verified on site by contractor prior to commencement of work.

This is the copyright of the practice and may not be reproduced in part or in whole without the prior written consent of the practice.

## JOB DESCRIPTION

Proposed loft conversion, facade alterations, floor plan reconfiguation and all associated works

## **Existing Elevations**

| SCALE      | SHEET SIZE |
|------------|------------|
| 1:100      | А3         |
| DATE       | REVISION   |
| 14-07-2023 | -          |

DRAWINGS NUMBER PLANNING

169- EX - 202 Permitted Developmen