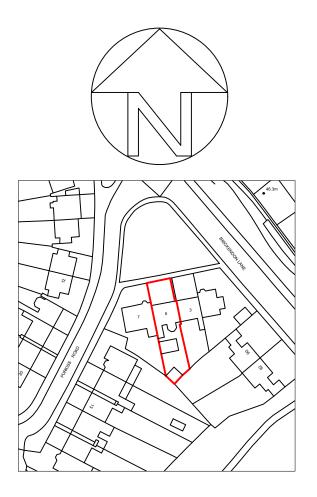

LOCATION PLAN

Address: 5 Purkiss Road, Hertford, SG13 8JA

A3 Scale: Drawn By: Job No: Date: 1:1250 CE 2805 30/10/23

ELA

ELA Design Beechcroft Riverside Avenue Broxbourne Herts EN10 6RA