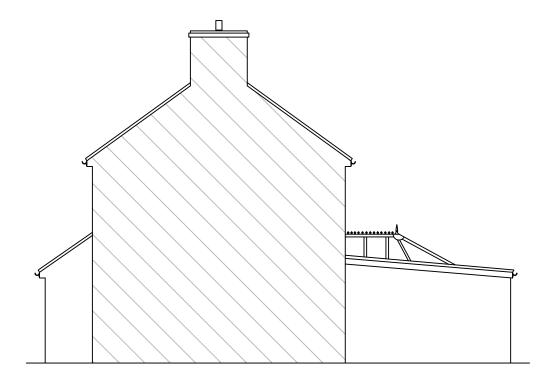

EXISTING FRONT ELEVATION

EXISTING SIDE ELEVATION

EXISTING REAR ELEVATION

EXISTING SIDE ELEVATION