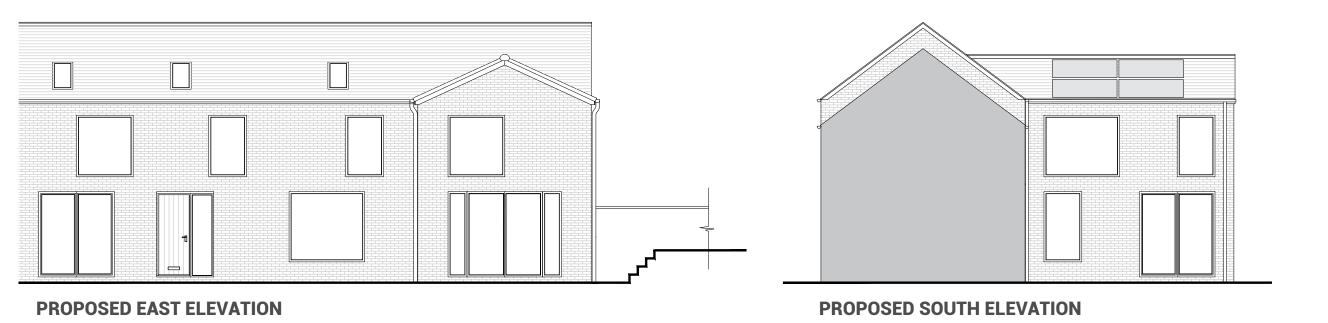

EXTERNAL WALL FINISH - existing brick to be retained on the main barn, the proposed extension to utilise a brick to match the existing or similar.

ROOFING MATERIAL - to match existing or similar.

WINDOWS AND DOORS - all proposed window and door openings to utlise anthracite grey or similar frames (RAL 7016 / similar). Inset and roller barn doors silver larch timber panels or similar. Glazed panels and steel/timber (TBC) Balustrade proposed on the balcony edge.

RAINWATER GOODS - to match existing or similar.

SOLAR PANELS TO BE INCLUDED AS INDICATED ON THE PROPOSED ELEVATIONS

- SIZE TO BE CONFIRMED

# Drawing

Proposed Elevations

| Scale @A3<br>1:100 | <b>Date</b> 16/05/22 | <b>Drawn</b><br>TP | <b>Checked</b><br>TP |  |  |  |
|--------------------|----------------------|--------------------|----------------------|--|--|--|
| Job No.            | Status               |                    | Rev                  |  |  |  |
| 0056               | S4                   |                    | P06                  |  |  |  |
| Drawing No         | Drawing No.          |                    |                      |  |  |  |