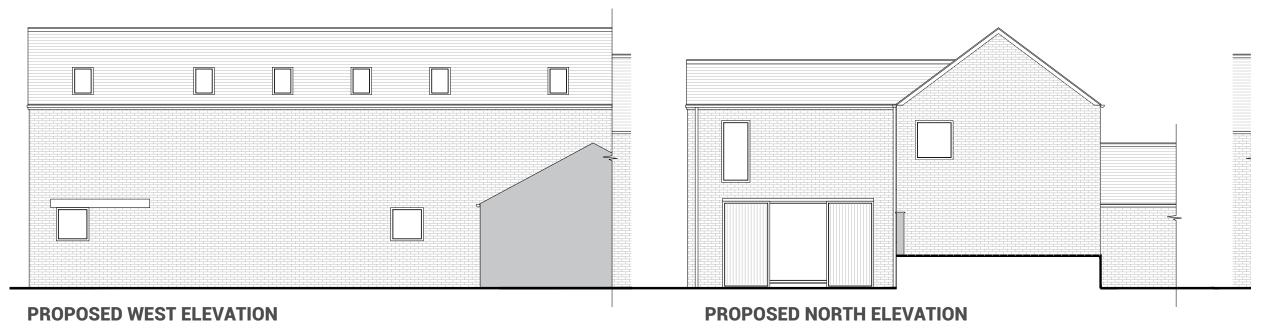

EXTERNAL WALL FINISH - existing brick to be retained on the main barn, the proposed extension to utilise a brick to match the existing or similar.

ROOFING MATERIAL - to match existing or similar.

WINDOWS AND DOORS - all proposed window and door openings to utlise anthracite grey or similar frames (RAL 7016 / similar). Inset and roller barn doors silver larch timber panels or similar. Glazed panels and steel/timber (TBC) Balustrade proposed on the balcony edge.

RAINWATER GOODS - to match existing or similar.

SOLAR PANELS TO BE INCLUDED AS INDICATED ON THE PROPOSED ELEVATIONS

- SIZE TO BE CONFIRMED

# Drawing

Proposed Elevations

| Scale @A3<br>1:100 | <b>Date</b> 16/05/22 | <b>Drawn</b><br>TP | <b>Checked</b><br>TP |  |  |  |
|--------------------|----------------------|--------------------|----------------------|--|--|--|
| Job No.            | Status               |                    | Rev                  |  |  |  |
| 0056               | S4                   |                    | P06                  |  |  |  |
| Drawing No         | Drawing No.          |                    |                      |  |  |  |