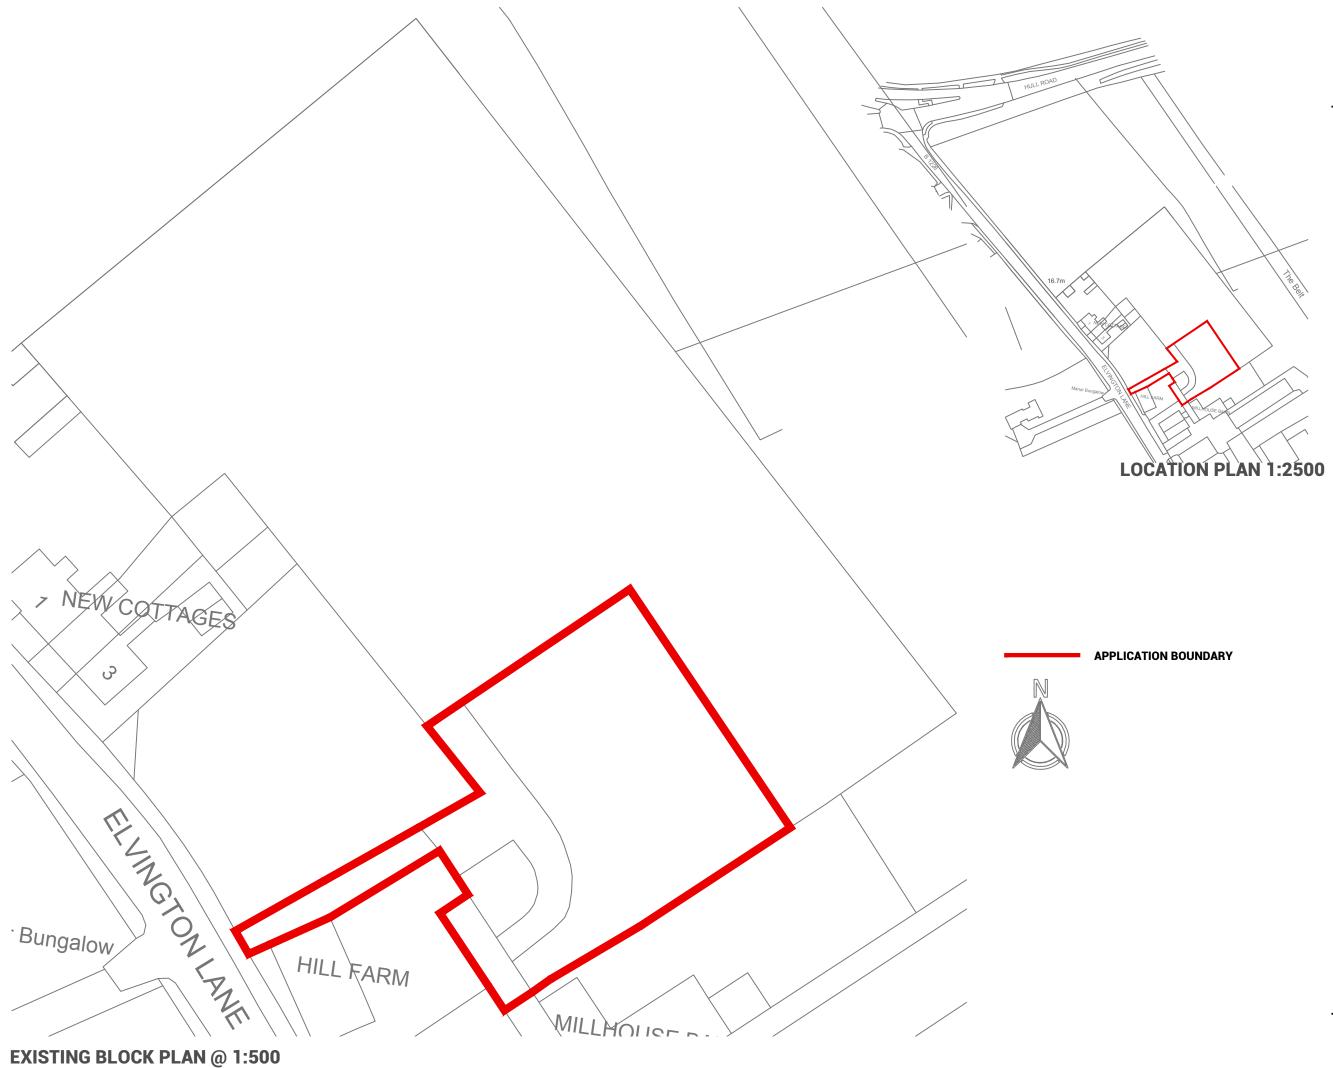

## Project

Hill Farm Barn, Elvington Lane, Dunnington

## Drawing

Existing Block Plan and Site Location

| Scale @A3      |               | <b>Drawn</b> | <b>Checked</b> |
|----------------|---------------|--------------|----------------|
| STATED         |               | TP           | TP             |
| <b>Job No.</b> | <b>Status</b> |              | <b>Rev</b>     |
| 0056           | S4            |              | P03            |