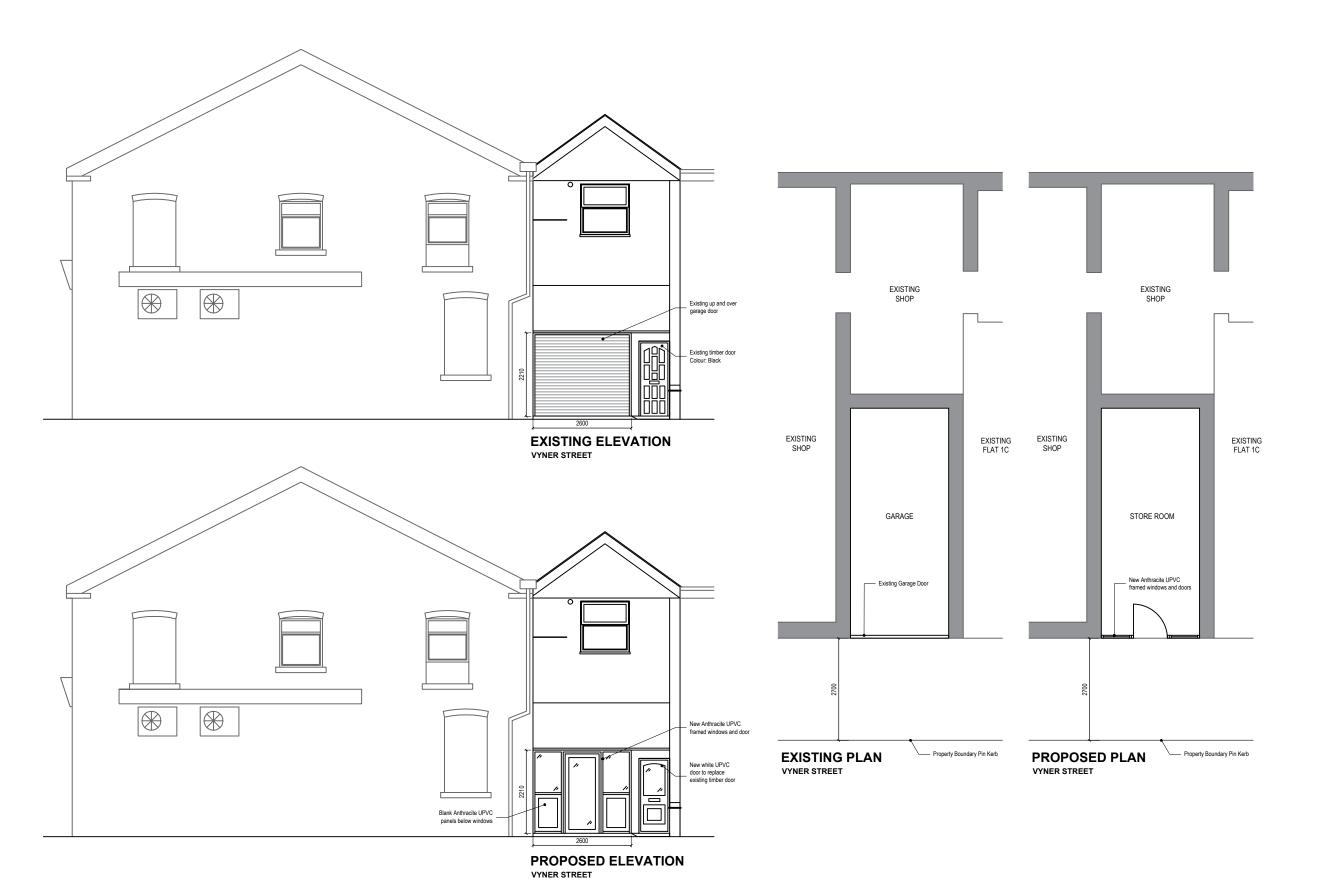

NOTES

DRAWING STATUS/TYPE KEY

Mr M Hussein

PROJECT

1B Vyner Street

York YO31 8HR

DRAWING TITLE

Existing and Proposed Plans & Elevations