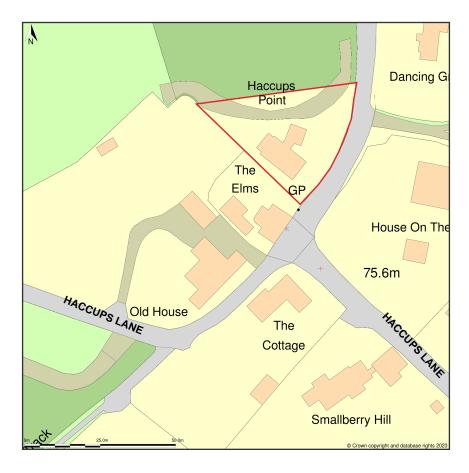

## Haccups Point, Haccups Lane, Michelmersh, Hampshire, SO51 0NS

Location Plan shows area bounded by: 434403.61, 126267.47 434545.03, 126408.89 (at a scale of 1:1250), OSGridRef: SU34472633. The representation of a road, track or path is no evidence of a right of way. The representation of features as lines is no evidence of a property boundary.