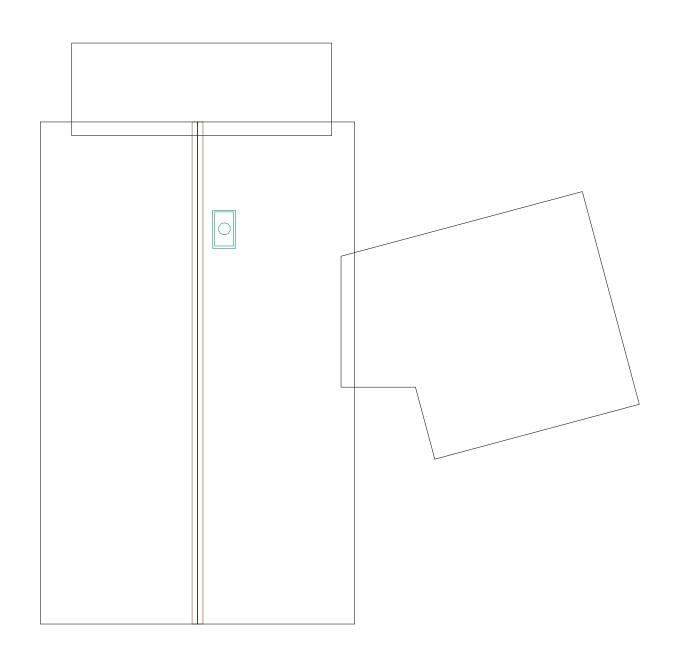

PRB

DRAWN

EXISTING ROOF PLAN

| Existing reoof and roof pear       |        |          |       |          |
|------------------------------------|--------|----------|-------|----------|
| Haccups Point, Michelmersh, Romsey |        |          |       |          |
| SIZE<br><b>A3</b>                  | DWG NO | WG PLANS | 02846 | REV<br>A |
| CLIENT: Mr & Mrs Brown             |        |          |       |          |