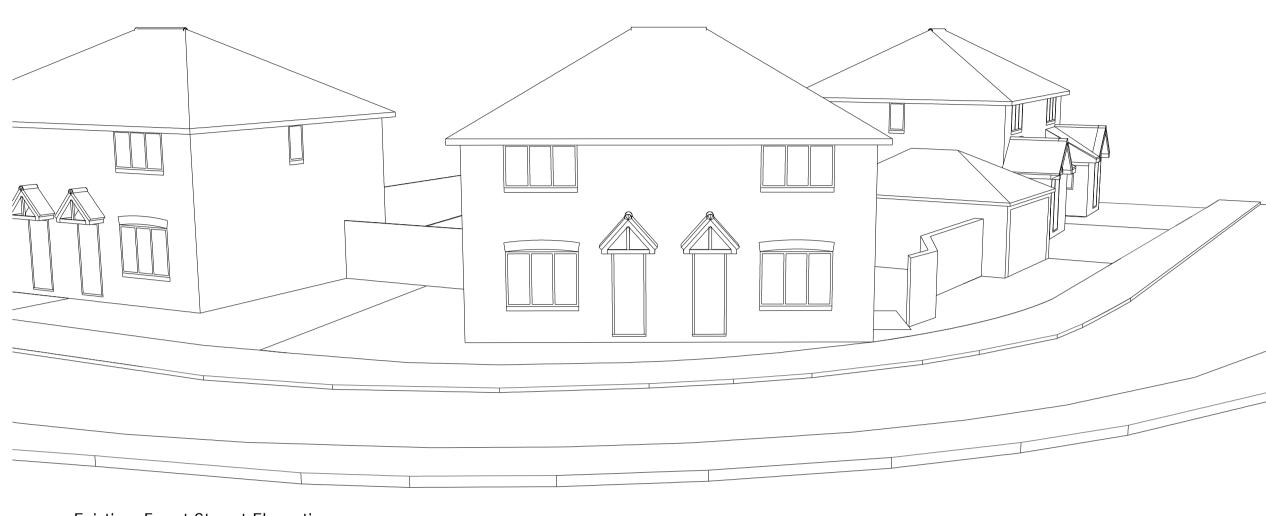

## **Existing Front Street Elevation**

Existing Flank Street Elevation

Drawing Title: Exisitng plans and elevations Site Address: 32 Maitland Road, Wickford

Date: 06.09.2023 Drawn By: IAB Scale: 1:50 & 1:100 @A1 Stage: Planning