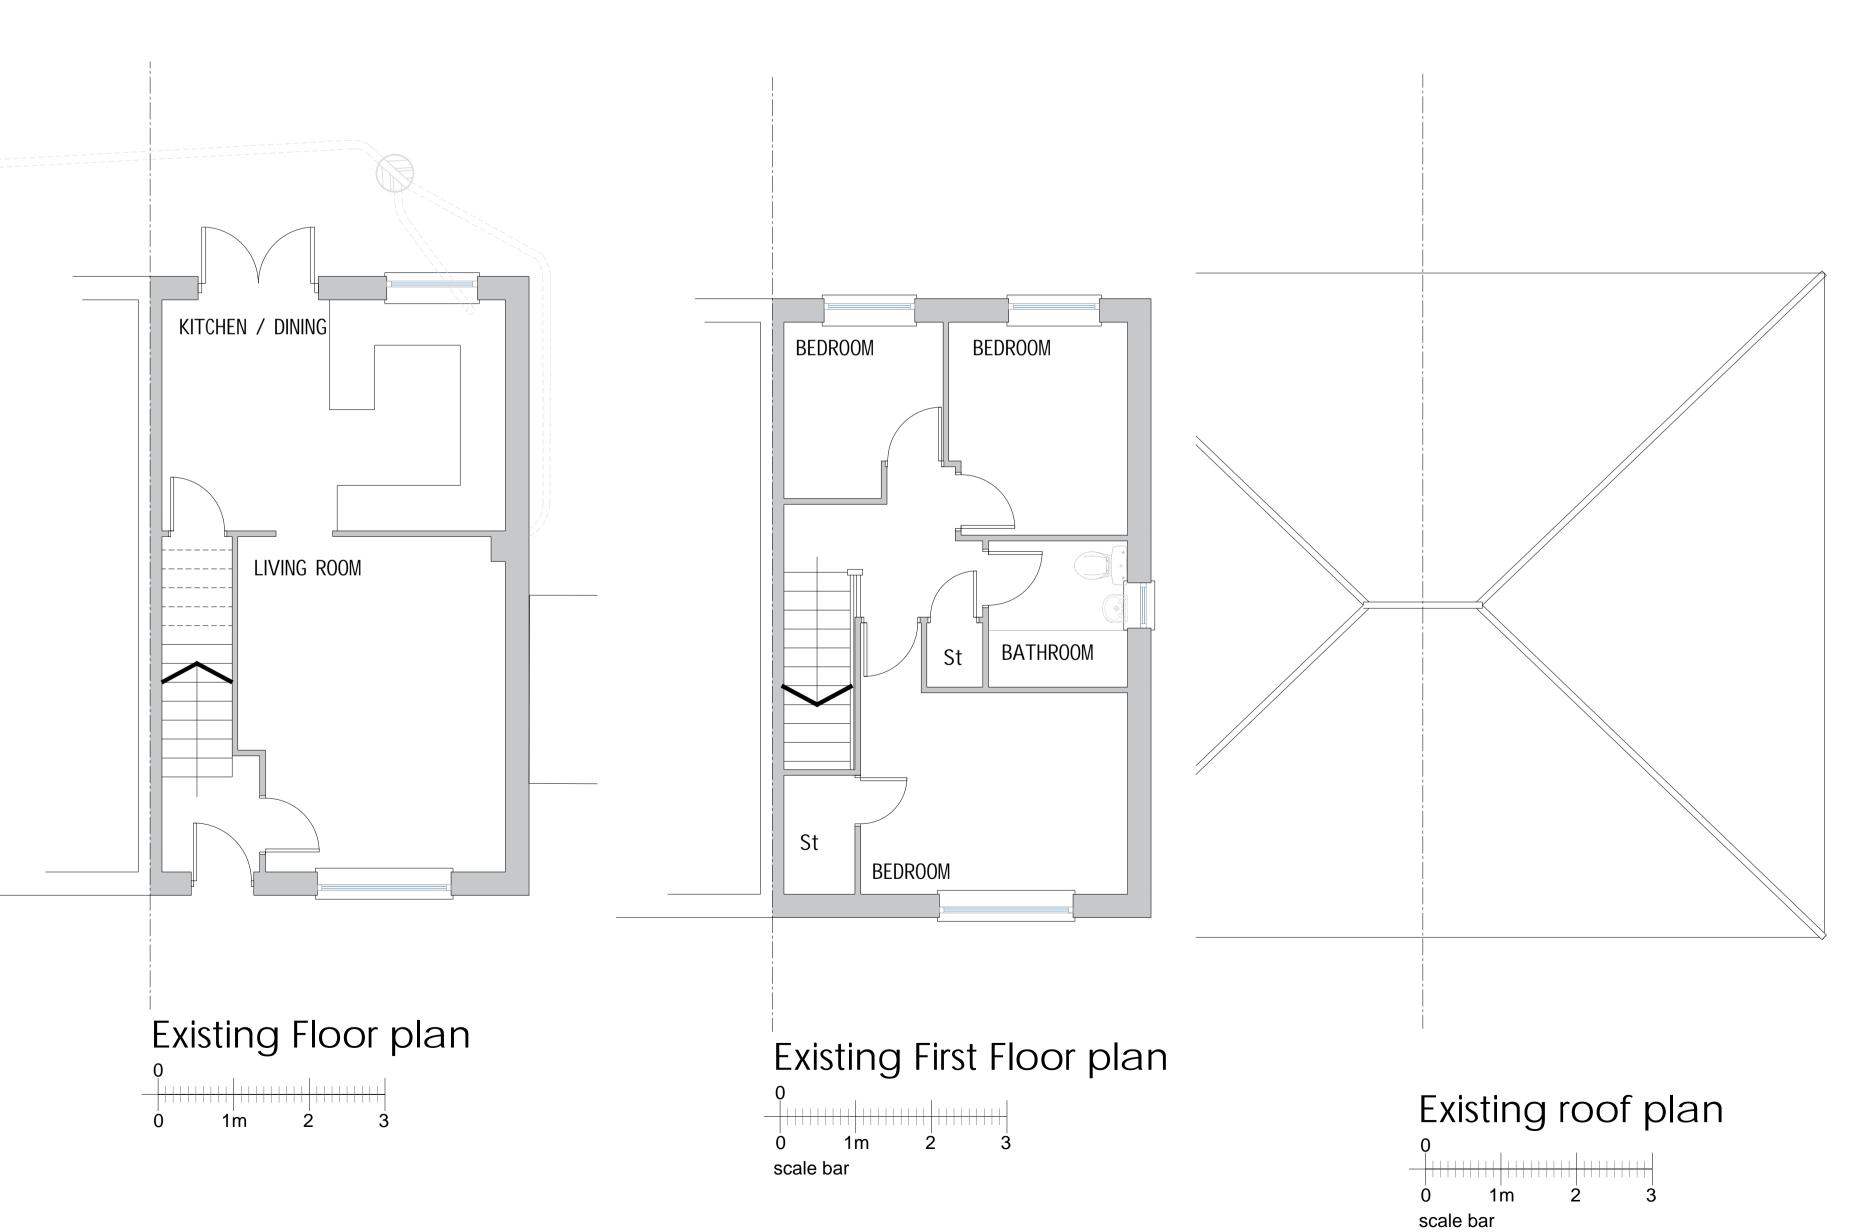

## **Existing Front Street Elevation**

Existing Flank Street Elevation

Drawing Title: Exisitng plans and elevations Site Address: 32 Maitland Road, Wickford

Date: 06.09.2023 Drawn By: IAB Scale: 1:50 & 1:100 @A1 Stage: Planning