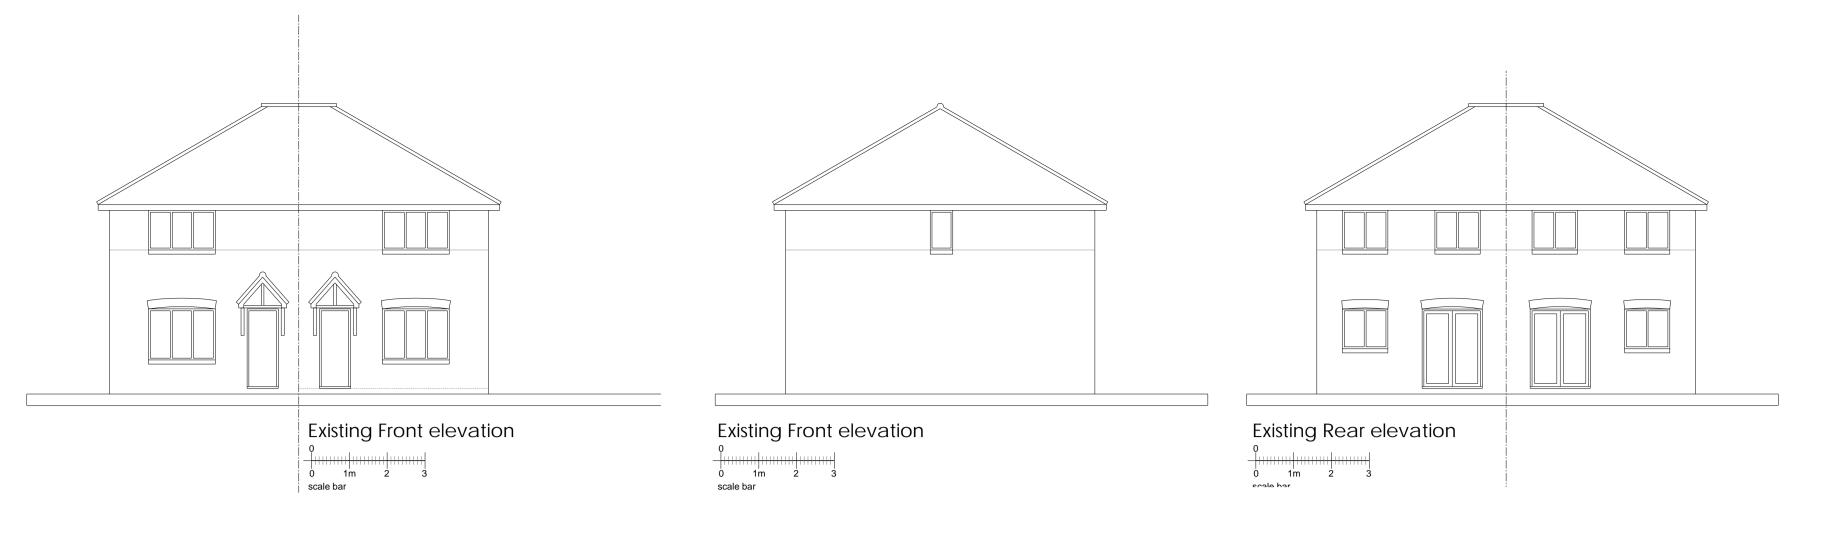

## **Existing Front Street Elevation**

Existing Flank Street Elevation

Drawing Title: Exisitng plans and elevations Site Address: 32 Maitland Road, Wickford

Date: 06.09.2023 Drawn By: IAB Scale: 1:50 & 1:100 @A1 Stage: Planning