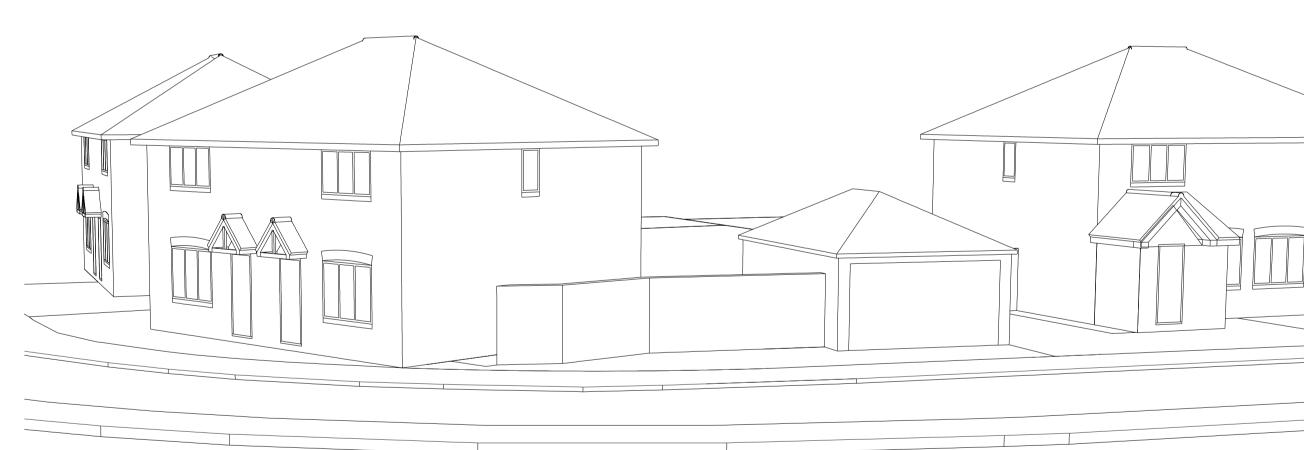

## **Existing Front Street Elevation**

Existing Flank Street Elevation

Drawing Title: Exisitng plans and elevations Site Address: 32 Maitland Road, Wickford

Date: 06.09.2023 Drawn By: IAB Scale: 1:50 & 1:100 @A1 Stage: Planning