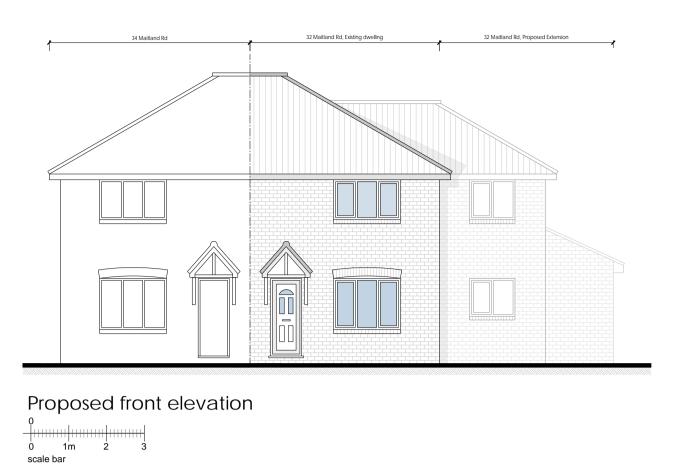

Proposed Flank elevation





Proposed rear elevation









Proposed roof plan

O tm 2 3
scale bar



General notes:

work commence on site.

Local Authority.

Regulation and codes of practice.

of work by the nominated Contractor

on foundations are taken place.

All work to comply with current British Standards, Building

NO responsibility can be taken if dimensions are scaled from this drawing. Building Regulation Approval to be PASSED before any

All Structural members to have Full Structural Calculation to satisfy

Any Variations or on site amendments to be cleared by client

This Drawing is to be read inconjunction with all other relevant

All dimensions are to be confirmed on site before commencement

PARTY WALLS NOTICES to be served and agreed before any work

Drawing Title: