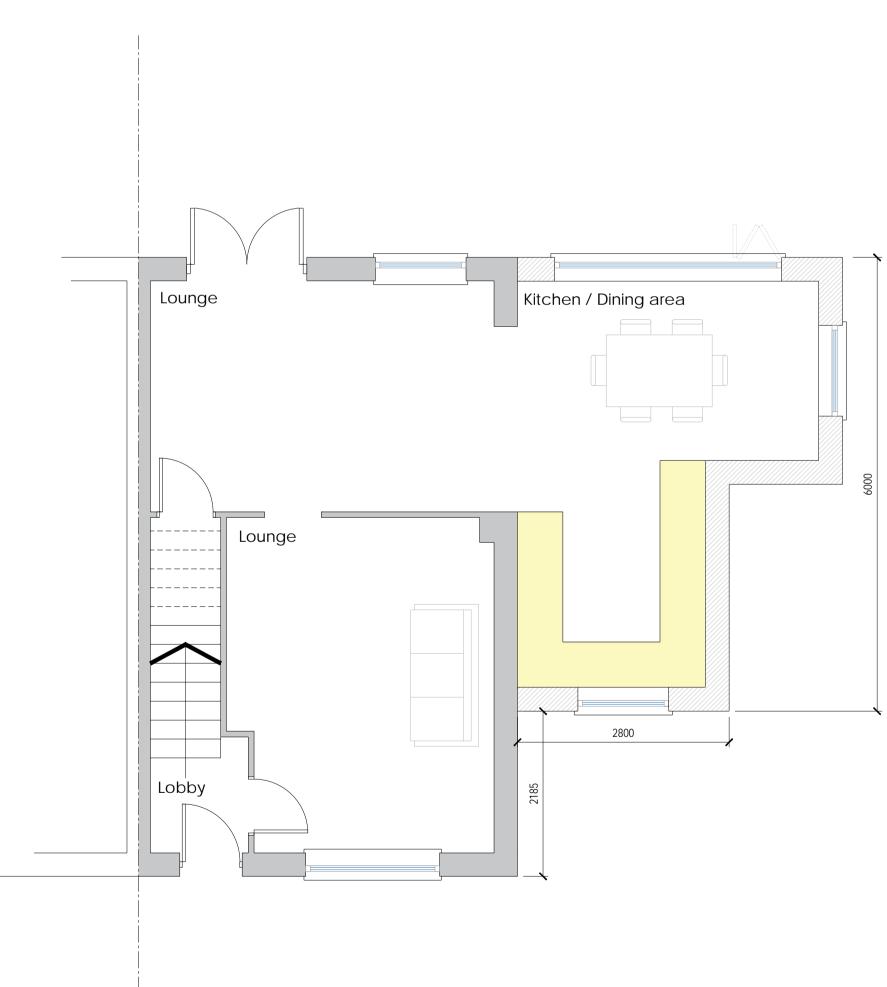

Proposed Flank elevation





Proposed rear elevation









Proposed roof plan

O tm 2 3
scale bar



General notes:

work commence on site.

Local Authority.

Regulation and codes of practice.

of work by the nominated Contractor

on foundations are taken place.

All work to comply with current British Standards, Building

NO responsibility can be taken if dimensions are scaled from this drawing. Building Regulation Approval to be PASSED before any

All Structural members to have Full Structural Calculation to satisfy

Any Variations or on site amendments to be cleared by client

This Drawing is to be read inconjunction with all other relevant

All dimensions are to be confirmed on site before commencement

PARTY WALLS NOTICES to be served and agreed before any work

Drawing Title: Proposed plans and elevations Site Address: 32 Maitland Rd