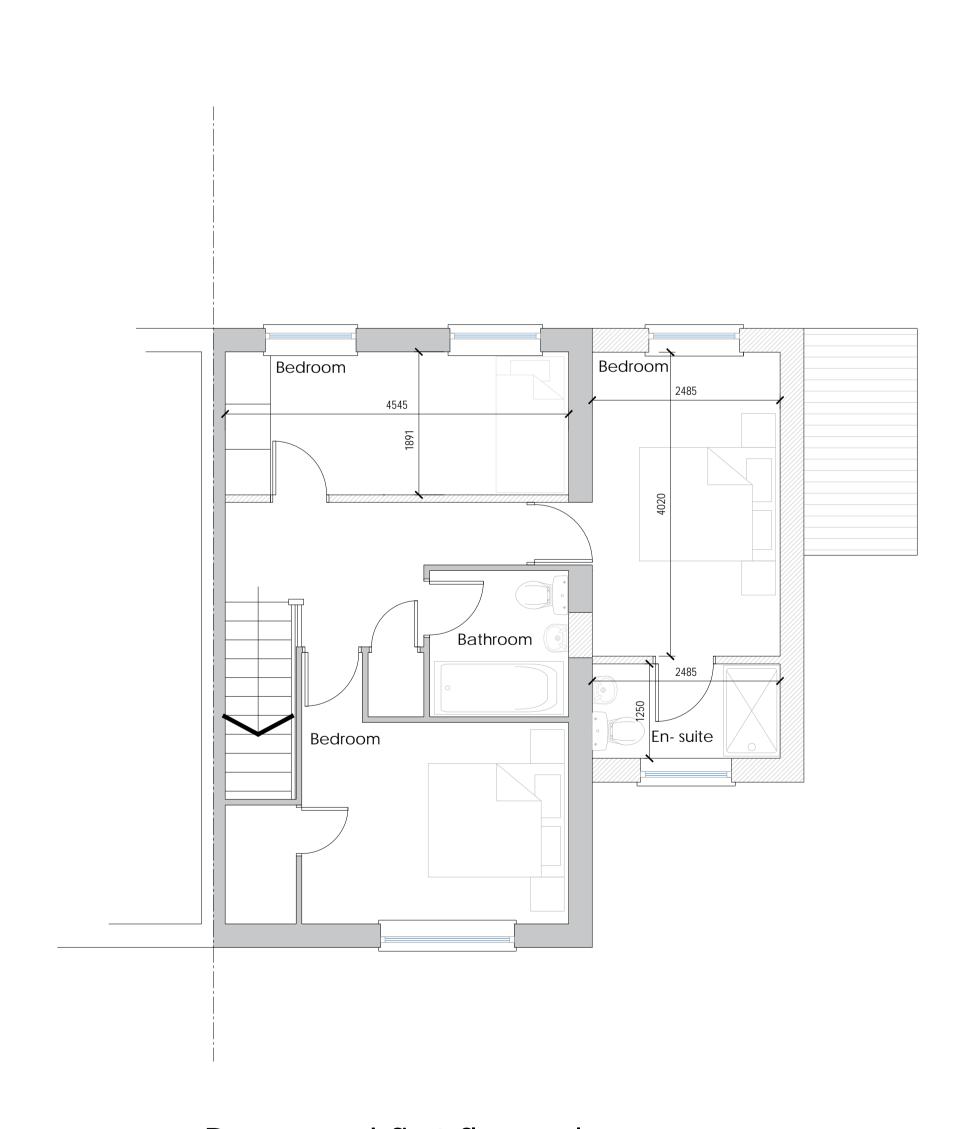

Proposed Flank elevation





Proposed rear elevation









Proposed roof plan

O tm 2 3
scale bar



General notes:

work commence on site.

Local Authority.

Regulation and codes of practice.

of work by the nominated Contractor

on foundations are taken place.

All work to comply with current British Standards, Building

NO responsibility can be taken if dimensions are scaled from this drawing. Building Regulation Approval to be PASSED before any

All Structural members to have Full Structural Calculation to satisfy

Any Variations or on site amendments to be cleared by client

This Drawing is to be read inconjunction with all other relevant

All dimensions are to be confirmed on site before commencement

PARTY WALLS NOTICES to be served and agreed before any work

Drawing Title: Proposed plans and elevations Site Address: 32 Maitland Rd, Wi