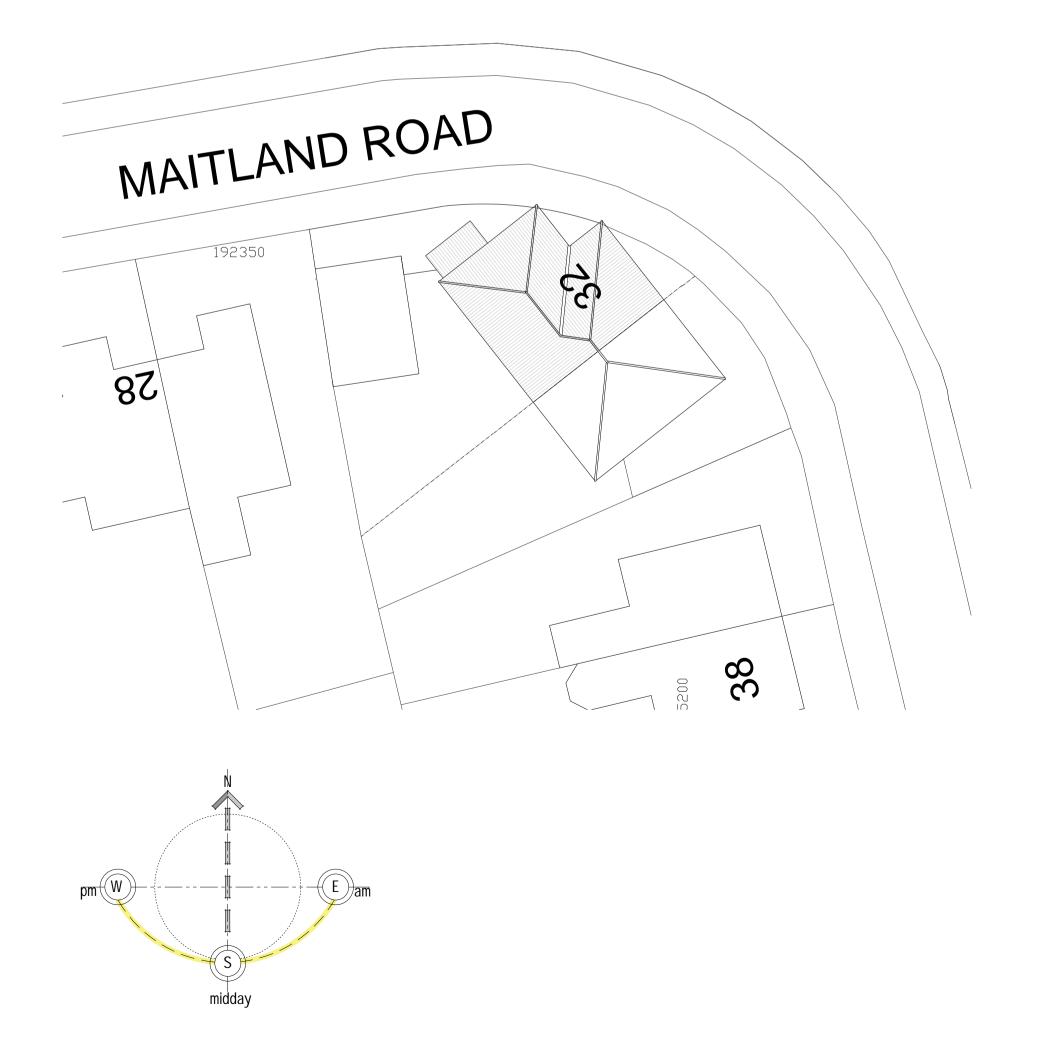

Drawing Title: Proposed Visual impact Site Address: 32 Maitland Rd, Wickford

Date: 23.08.2023 Drawn By: IAB/HF Scale: 1:50 & 1:100 @A1 Stage: Planning Dwg No: SL23.07.451-02