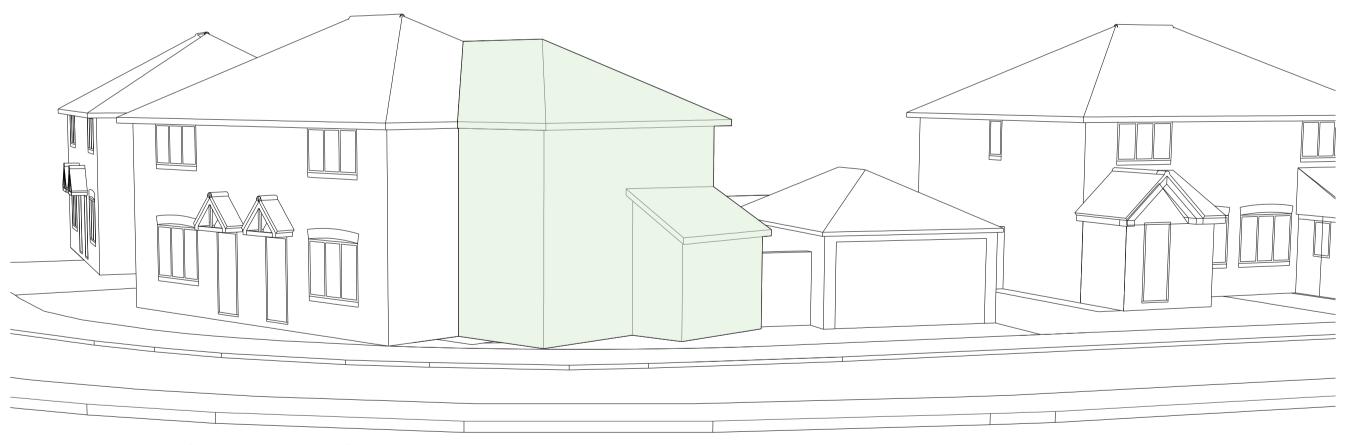

Proposed Visual Impact - View 1

Proposed Visual Impact - View 2

Proposed Detailed visual

General notes:

documents

All work to comply with current British Standards, Building Regulation and codes of practice. NO responsibility can be taken if dimensions are scaled from this drawing. Building Regulation Approval to be PASSED before any work commence on site. All Structural members to have Full Structural Calculation to satisfy Local Authority.

Drawing Title: Proposed Visual impact Site Address: 32 Maitland Rd, Wickford

Date: 23.08.2023 Drawn By: IAB/HF Scale: 1:50 & 1:100 @A1 Stage: Planning Dwg No: SL23.07.451-02