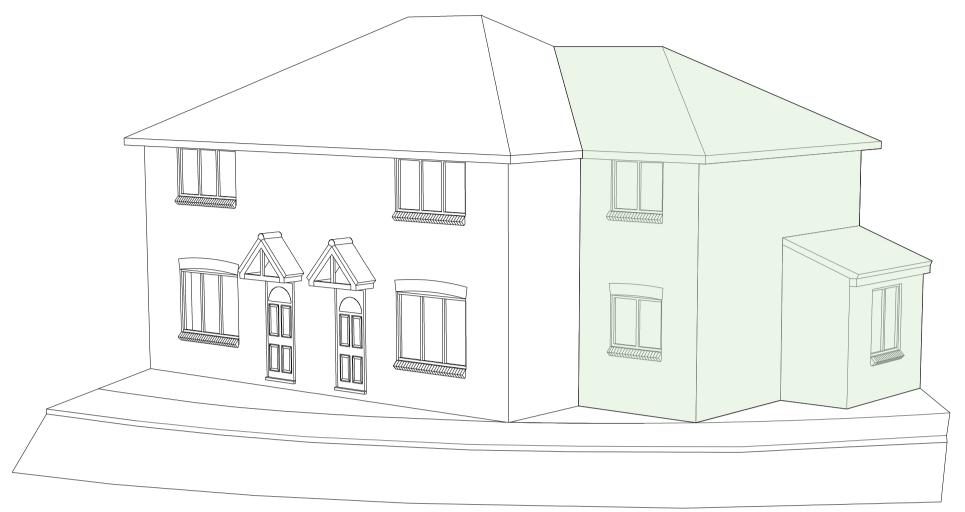

Proposed Visual Impact - View 1

Proposed Visual Impact - View 2

Proposed Detailed visual

General notes:

documents

All work to comply with current British Standards, Building Regulation and codes of practice. NO responsibility can be taken if dimensions are scaled from this drawing. Building Regulation Approval to be PASSED before any work commence on site. All Structural members to have Full Structural Calculation to satisfy Local Authority.

Drawing Title: Proposed Visual impact Site Address: 32 Maitland Rd, Wickford

Date: 23.08.2023 Drawn By: IAB/HF Scale: 1:50 & 1:100 @A1 Stage: Planning Dwg No: SL23.07.451-02