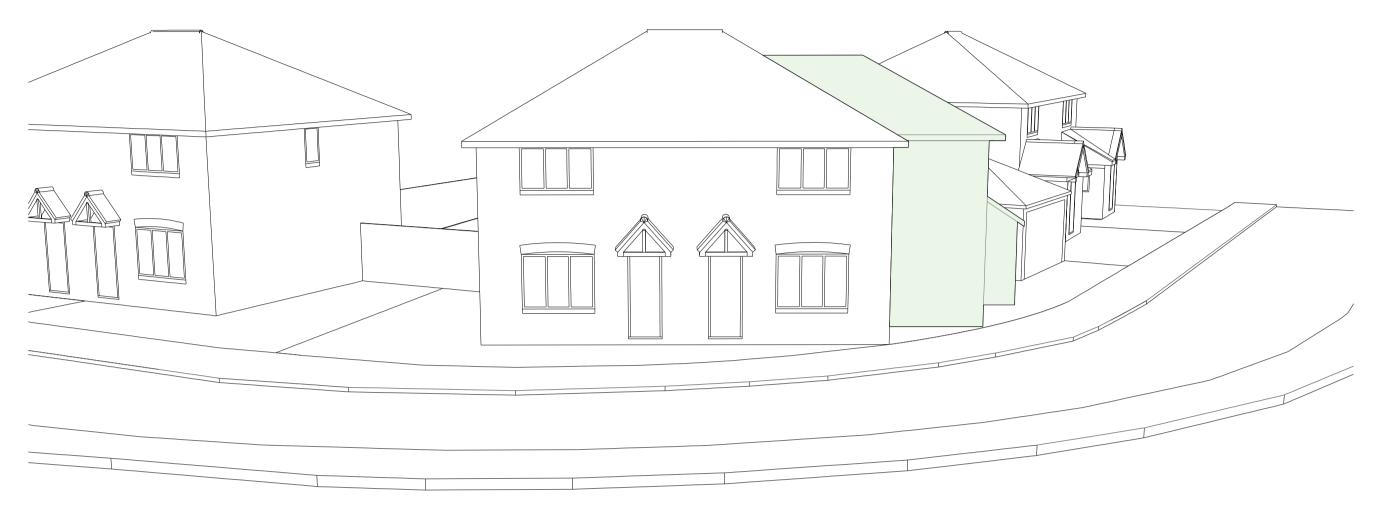

Proposed Visual Impact - View 1

Proposed Visual Impact - View 2

Proposed Detailed visual

General notes:

documents

All work to comply with current British Standards, Building Regulation and codes of practice. NO responsibility can be taken if dimensions are scaled from this drawing. Building Regulation Approval to be PASSED before any work commence on site. All Structural members to have Full Structural Calculation to satisfy Local Authority.

Drawing Title: Proposed Visual impact Site Address: 32 Maitland Rd, Wickford

Date: 23.08.2023 Drawn By: IAB/HF Scale: 1:50 & 1:100 @A1 Stage: Planning Dwg No: SL23.07.451-02