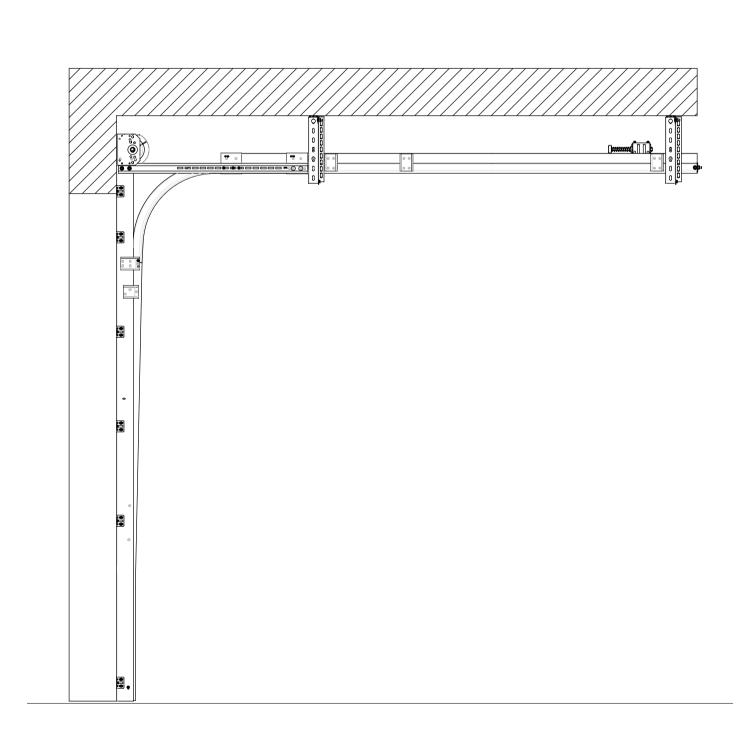

GARAGE DOOR ELEVATION- SCALE 1:20 - CONDITION 4

Fixing Method - Bolt fixings through metal frame into internal masonry block work. (No fixings seen externally)

GARAGE DOOR SECTION- SCALE 1:20 - CONDITION 4

Head Detail

Meeting Style Detail