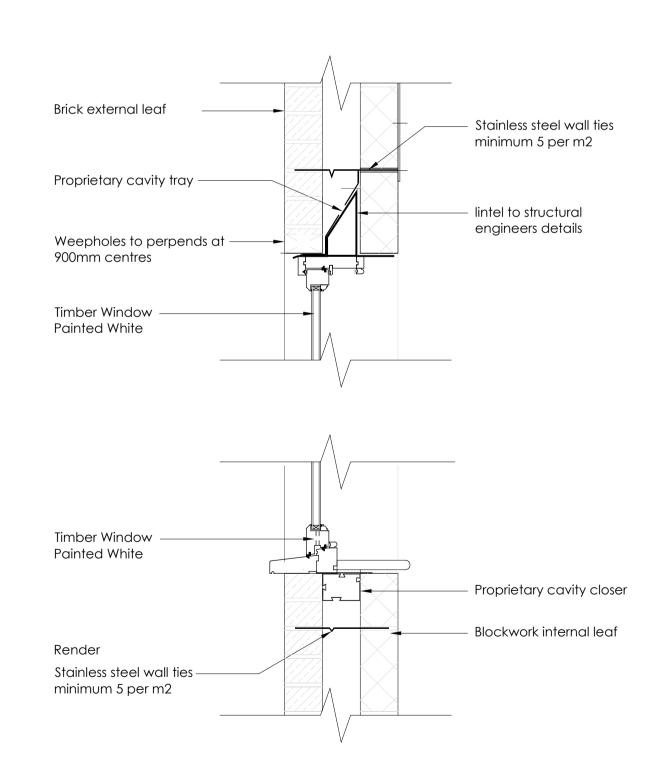

## WINDOW DETAILS- SCALE 1:4 - CONDITION 4

WINDOW HEAD AND CILL DETAILS- SCALE 1:10 - CONDITION 4