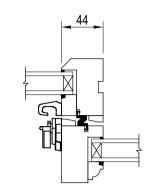

## WINDOW DETAILS- SCALE 1:4 - CONDITION 4

WINDOW HEAD AND CILL DETAILS- SCALE 1:10 - CONDITION 4