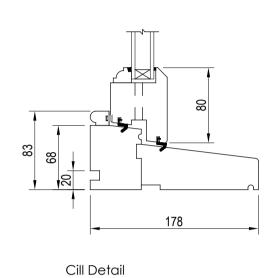

## WINDOW DETAILS- SCALE 1:4 - CONDITION 4

WINDOW HEAD AND CILL DETAILS- SCALE 1:10 - CONDITION 4