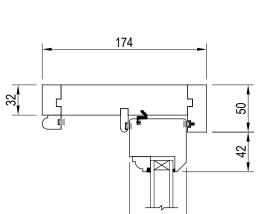

## WINDOW DETAILS- SCALE 1:4 - CONDITION 4

WINDOW HEAD AND CILL DETAILS- SCALE 1:10 - CONDITION 4