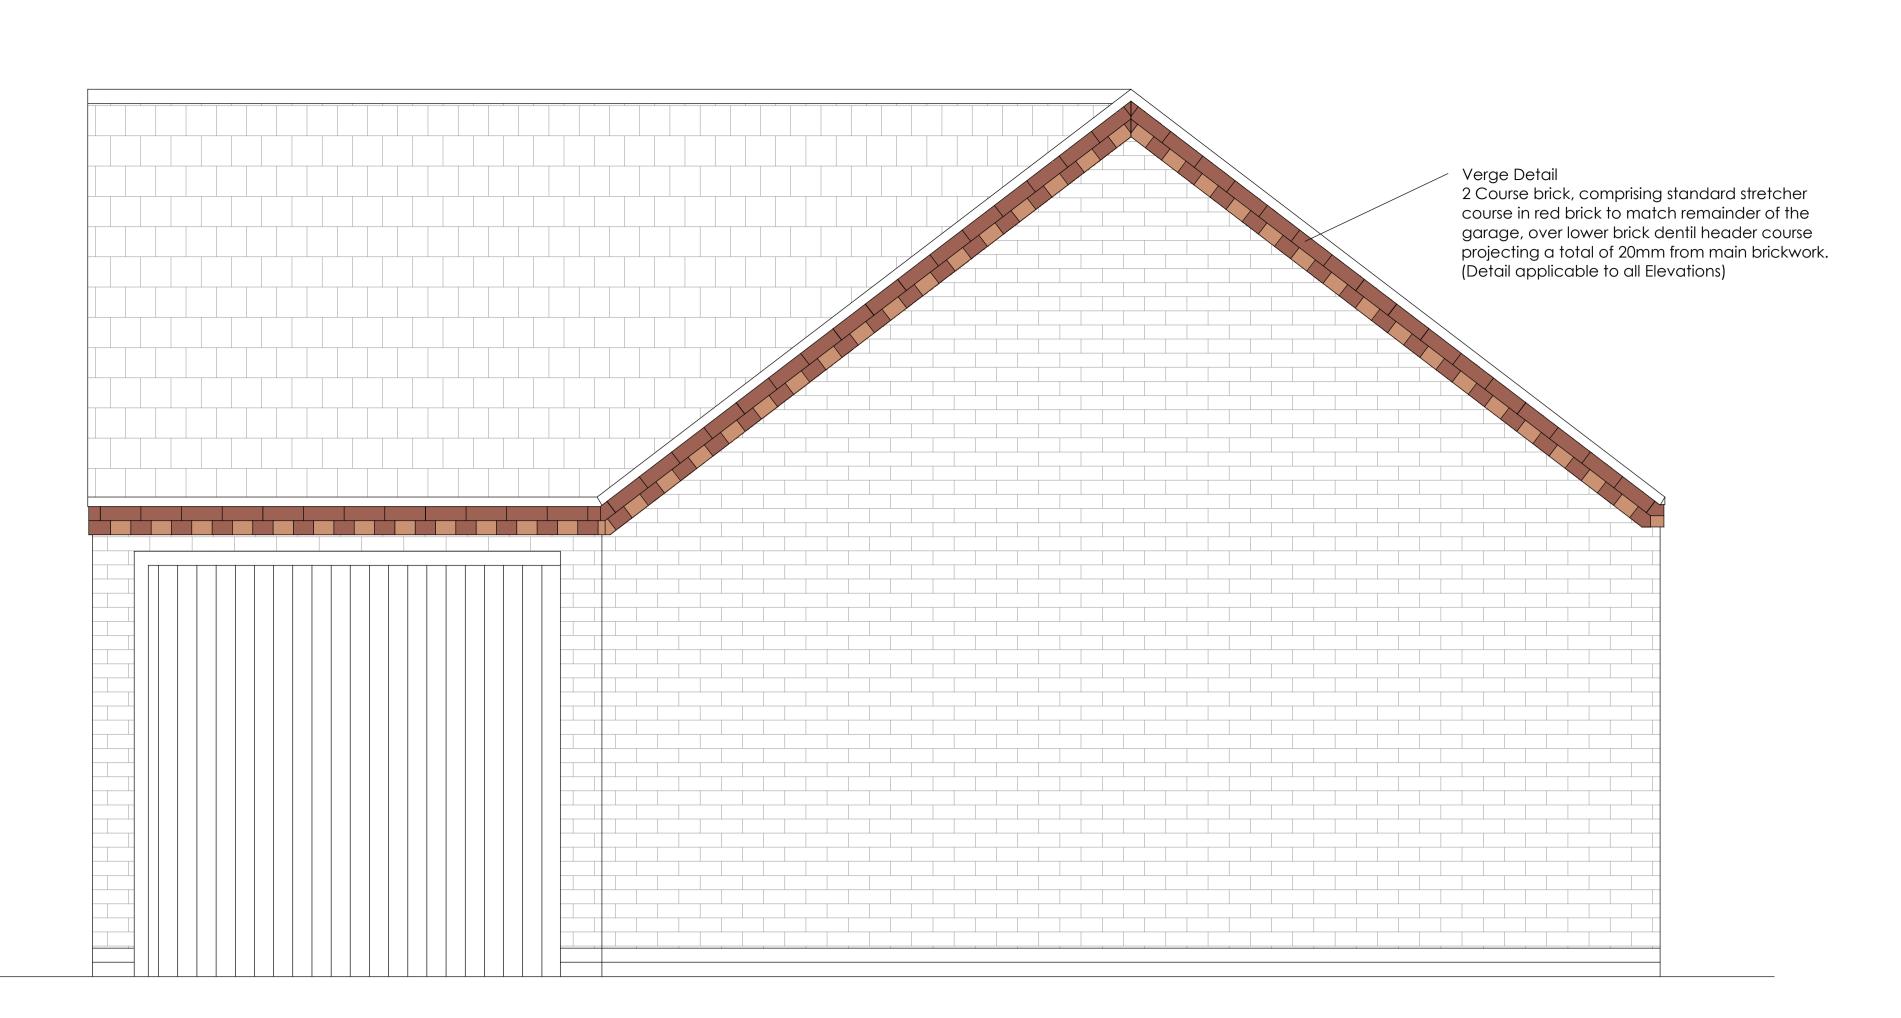

VERGE DETAIL- SCALE 1:20 - CONDITION 3

## NOTES

Do NOT scale from this drawing. Use dimensions illustrated only. All dimensions and levels are in millimeters. All dimensions and levels shall be verified onsite before proceeding with works.

PLANNING DRAWINGS





22 Low Road, Worlaby, North Lincs, DN20 0LX

Mobile: 07841013033

Email: peter@y6architectural.co.uk

Drawing Status:
PLANNING

Project Title:

Mr & Mrs Davies, The Cottage, Low Street, North Wheatley, RETFORD, DN22 9DR New Build 6 Berth Garage

Drawing Title:
Planning Condition 3

| <u>Drawn</u> : | PRM      | <u>Date</u> :    | 17/10/2023 |  |
|----------------|----------|------------------|------------|--|
| <u>Scale</u> : | As Noted | <u>Plot At</u> : | A1         |  |
|                |          |                  |