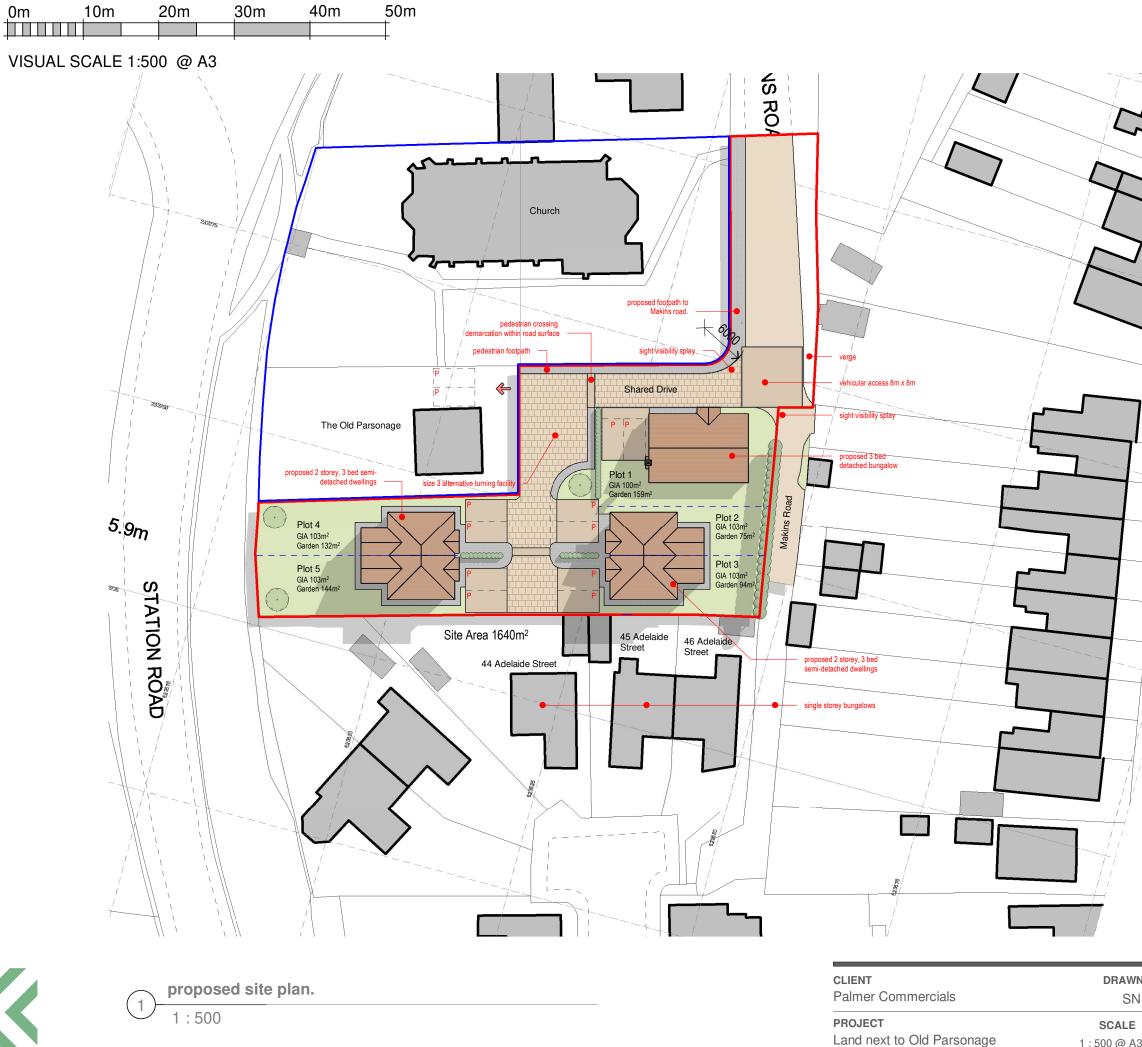

| North |
|-------|
|       |

| P5  | 6 Parking Spaces Provided                     | 12.10.23 |  |
|-----|-----------------------------------------------|----------|--|
| P4  | Site Boundary to Include Part of Makins Road. | 14.09.23 |  |
| P3  | Site Boundaries Amended                       | 11.09.23 |  |
| P2  | Re Design with 5 dwellings                    | 01.06.23 |  |
| P1  | Type 3 Turning Head. Pedestrian Footpath.     | 31.03.23 |  |
| REV | DESCRIPTION                                   | DATE     |  |
|     |                                               |          |  |

## PLANNING

DRAWN

SN

1 : 500 @ A3

Proposed Site Plan

CIAT CHARTERED PRACTICE

DRAWING NUMBER 2241-1103-P5

DRAWING

DATE June 2023

Copyright © Nixon Architecture Ltd. Do Not Scale From Drawings. Work to Figured Dimensions only.