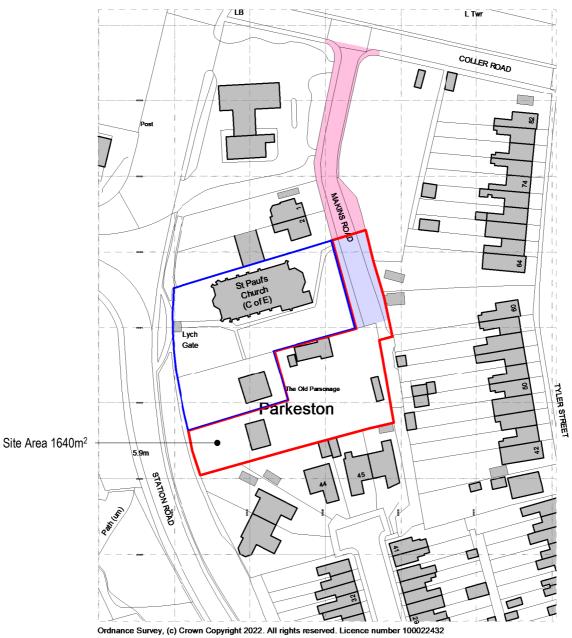

0m 25m 50m 75m 100m 125m

VISUAL SCALE 1:1250 @ A4

## **Site Location Plan**

1:1250

| P2  | Site Boundary to Include Part of Makins Road. | 14.09.23 |  |  |
|-----|-----------------------------------------------|----------|--|--|
| P1  | Site Boundaries Amended                       | 11.09.23 |  |  |
| REV | DESCRIPTION                                   | DATE     |  |  |
|     |                                               |          |  |  |

## **PLANNING**

| CLIENT Palmer Commercials          | <b>DRAWN</b><br>SN | Location Map                   | CHARTERED PRACTICE     |
|------------------------------------|--------------------|--------------------------------|------------------------|
| PROJECT Land next to Old Parsonage | SCALE              | DRAWING NUMBER<br>2241-1101-P2 | DATE<br>September 2022 |
| Land hext to Old I arsonage        | 1:1250@A4          | 2241-1101-12                   | September 2022         |