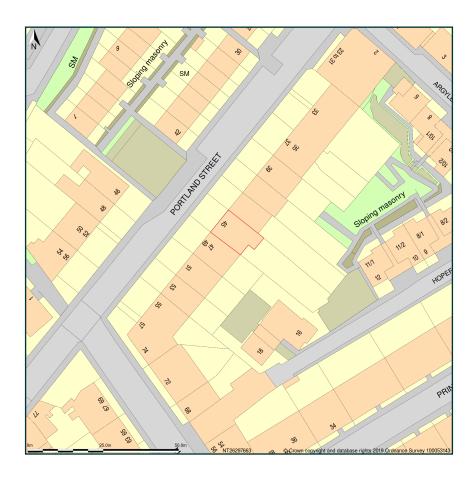

## 45, Portland Street, Edinburgh, City Of Edinburgh, EH6 4AZ

Site Plan shows area bounded by: 326227.69, 676561.19 326369.11, 676702.61 (at a scale of 1:1250), OSGridRef: NT26297663. The representation of a road, track or path is no evidence of a right of way. The representation of features as lines is no evidence of a property boundary.

Produced on 13th Jun 2019 from the Ordnance Survey National Geographic Database and incorporating surveyed revision available at this date. Reproduction in whole or part is prohibited without the prior permission of Ordnance Survey. © Crown copyright 2019. Supplied by www.buyaplan.co.uk a licensed Ordnance Survey partner (100053143). Unique plan reference: #00430431-3142F7