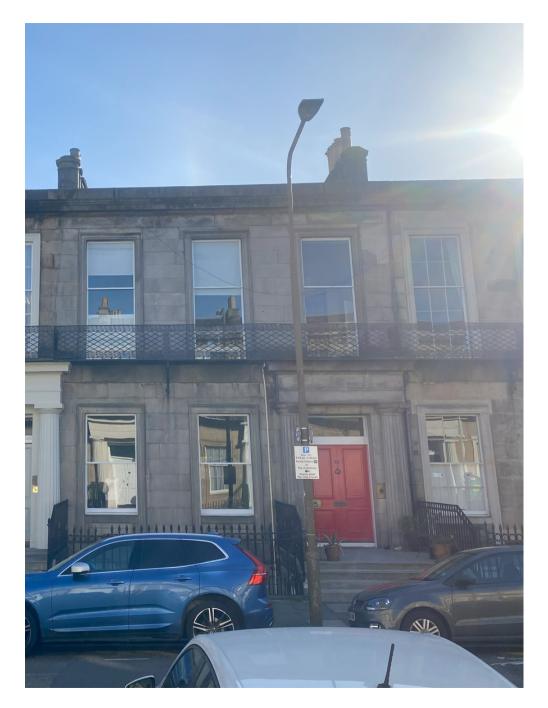

6 Windsor Street – Window Reveals Painted

7 Windsor Street – Basement Wall Painted & Window Reveals Painted

8 Windsor Street – Basement Wall Painted, Partial Upper Wall Painted & Window Reveals Painted

9 Windsor Street – Entrance Columns Painted