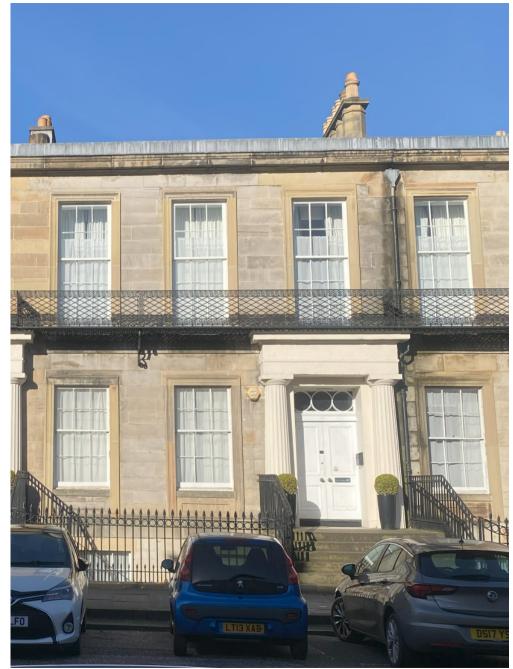

6 Windsor Street – Window Reveals Painted

7 Windsor Street – Basement Wall Painted & Window Reveals Painted

8 Windsor Street – Basement Wall Painted, Partial Upper Wall Painted & Window Reveals Painted

9 Windsor Street – Entrance Columns Painted