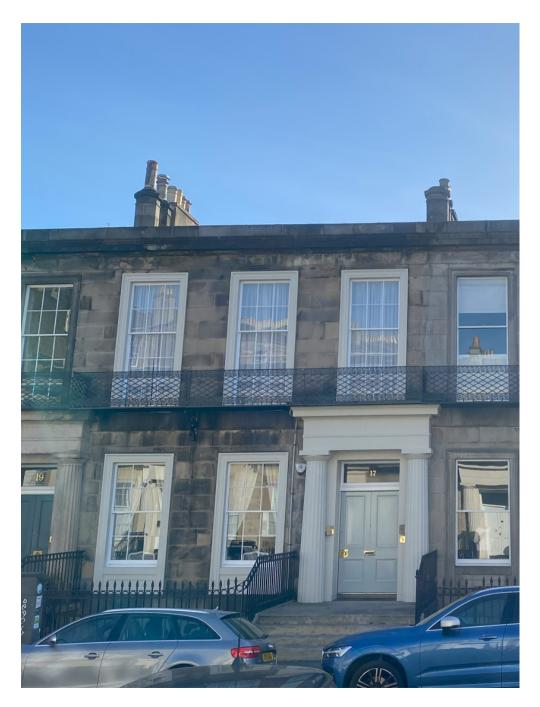

10 Windsor Street – Basement Wall, Entrance Columns & Window Reveals Painted

12 Windsor Street – Basement Wall, Entrance Columns & Window Reveals Painted

13 Windsor Street – Basement Wall, Entrance Columns & Window Reveals Painted