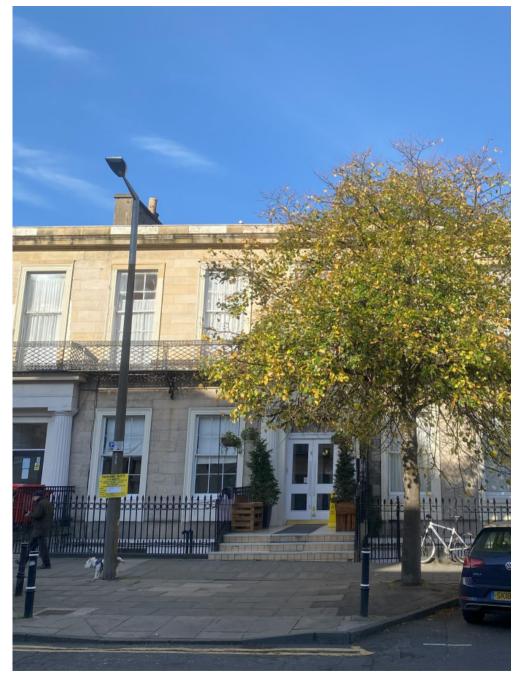

10 Windsor Street – Basement Wall, Entrance Columns & Window Reveals Painted

12 Windsor Street – Basement Wall, Entrance Columns & Window Reveals Painted

13 Windsor Street – Basement Wall, Entrance Columns & Window Reveals Painted