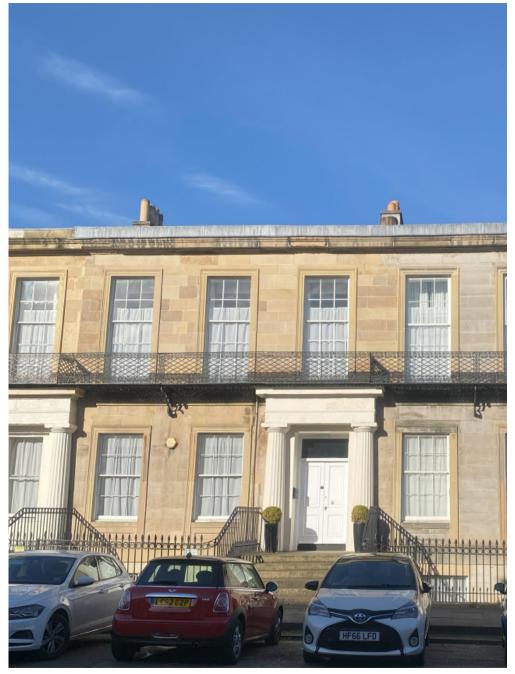

6 Windsor Street – Window Reveals Painted

7 Windsor Street – Basement Wall Painted & Window Reveals Painted

8 Windsor Street – Basement Wall Painted, Partial Upper Wall Painted & Window Reveals Painted

9 Windsor Street – Entrance Columns Painted