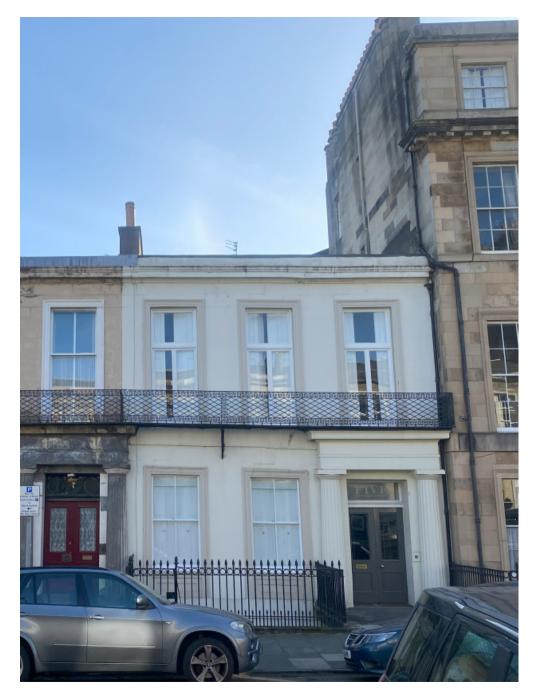

28 Windsor Street – No External Painting

27 Windsor Street – Entire Elevation Painted

29 Windsor Street – Entire Elevation Painted

30 Windsor Street – No External Painting

31 Windsor Street – Basement Wall Painted