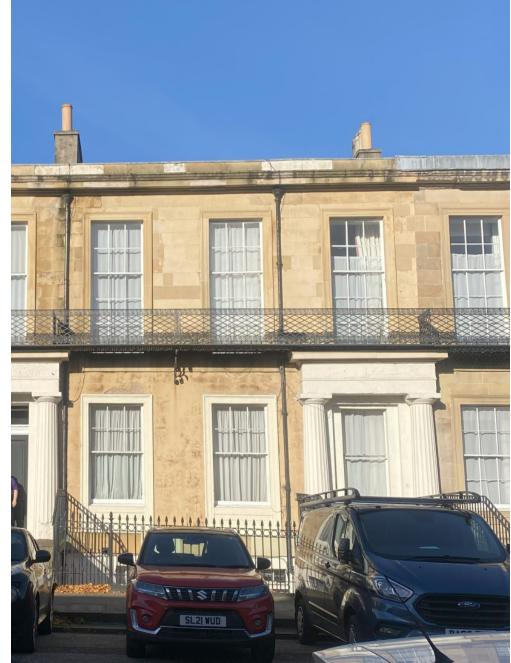

10 Windsor Street – Basement Wall, Entrance Columns & Window Reveals Painted

12 Windsor Street – Basement Wall, Entrance Columns & Window Reveals Painted

13 Windsor Street – Basement Wall, Entrance Columns & Window Reveals Painted