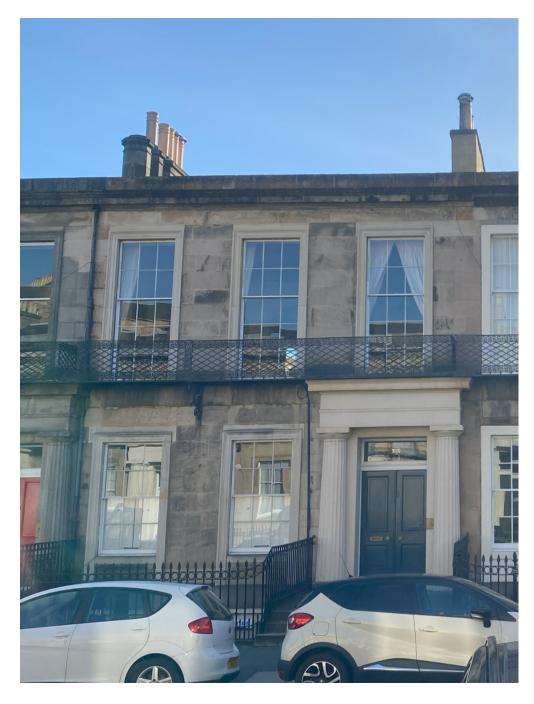

10 Windsor Street – Basement Wall, Entrance Columns & Window Reveals Painted

12 Windsor Street – Basement Wall, Entrance Columns & Window Reveals Painted

13 Windsor Street – Basement Wall, Entrance Columns & Window Reveals Painted