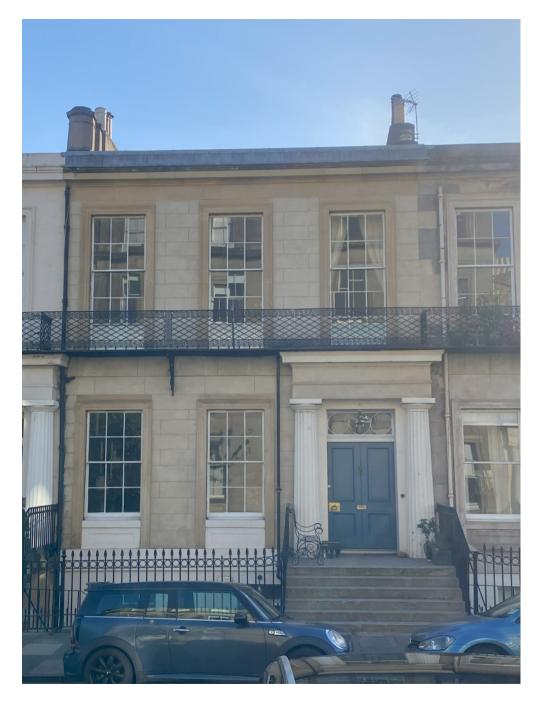

14 Windsor Street – Basement Wall, Entrance Columns & Window Reveals Painted

15 Windsor Street – No External Painting

16 Windsor Street – Basement Wall, Entrance Columns & Window Reveals Painted

18 Windsor Street – Basement Wall, Entrance Columns & Window Reveals Painted