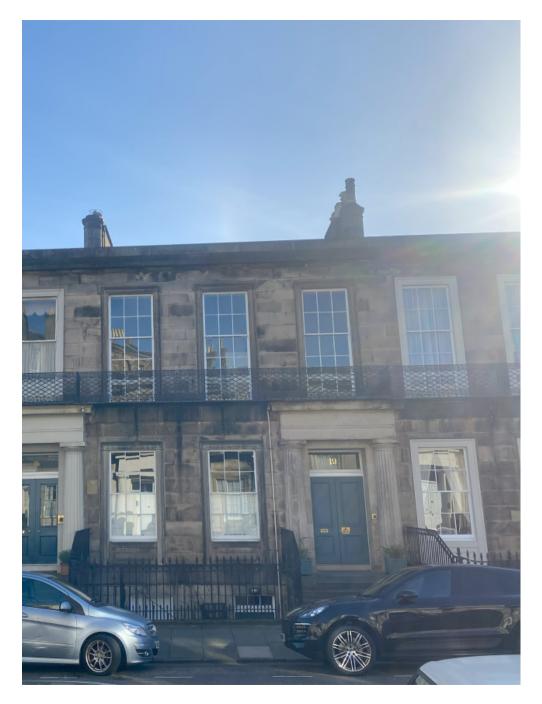

14 Windsor Street – Basement Wall, Entrance Columns & Window Reveals Painted

15 Windsor Street – No External Painting

16 Windsor Street – Basement Wall, Entrance Columns & Window Reveals Painted

18 Windsor Street – Basement Wall, Entrance Columns & Window Reveals Painted