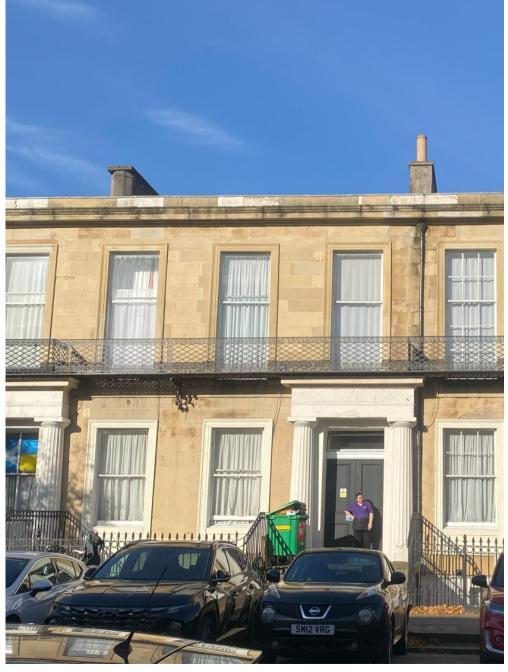

10 Windsor Street – Basement Wall, Entrance Columns & Window Reveals Painted

12 Windsor Street – Basement Wall, Entrance Columns & Window Reveals Painted

13 Windsor Street – Basement Wall, Entrance Columns & Window Reveals Painted