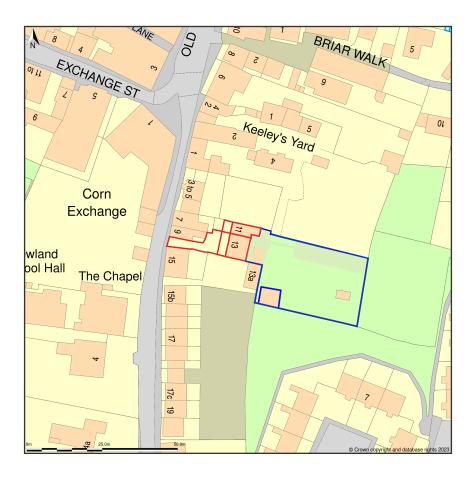

## 13, Mendham Lane, Harleston, Norfolk, IP20 9DE

Location Plan shows area bounded by: 624532.54, 283158.33 624673.96, 283299.75 (at a scale of 1:1250), OSGridRef: TM24608322. The representation of a road, track or path is no evidence of a right of way. The representation of features as lines is no evidence of a property boundary.

Produced on 8th Oct 2023 from the Ordnance Survey National Geographic Database and incorporating surveyed revision available at this date. Reproduction in whole or part is prohibited without the prior permission of Ordnance Survey. © Crown copyright 2023. Supplied by www.buyaplan.co.uk a licensed Ordnance Survey partner (100053143). Unique plan reference: #00852607-27F215.