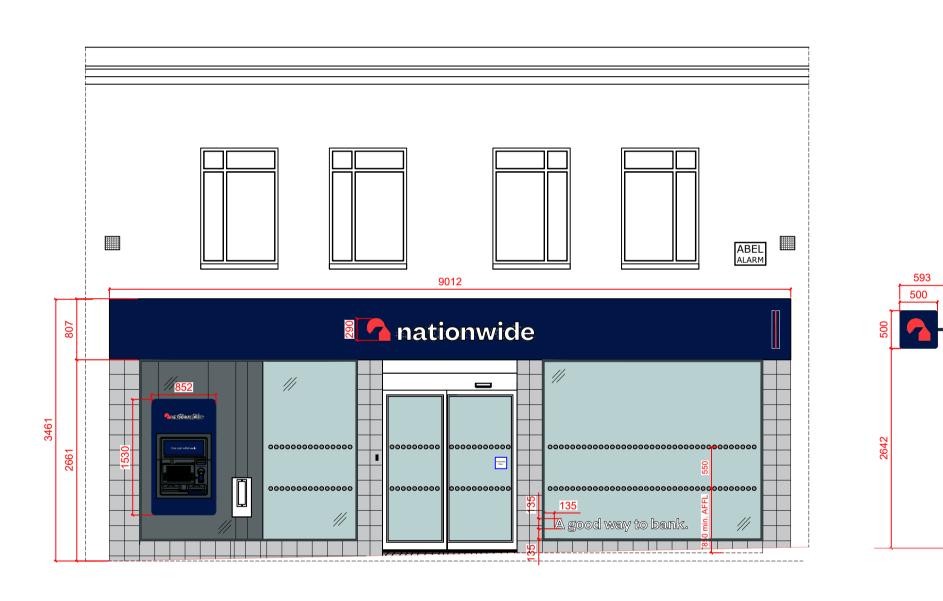

## SCOPE OF WORKS

- Replace 1no. Projecting signage with new 500mm
  Replace 1no. Fascia and Lozenge signage logo with new 290mm Logo height.
  Install new safety manifestations to front elevation and replace to doors.
  Replace 1no. ATM surround and decals with new.

- Install new window message "A good way to bank."
  Remove "Building society" vinyl wording to glazing and make good.
  Replace 1no. Statutory signage with new.
- Remove receipt bin
- Frames to shopfront to be painted to match RAL 7026

FRONT ELEVATION

© This drawing remains the Copyright of Four Architecture and Design and may not be reproduced in whole or in any part without prior written permission.

All proprietory goods and materials are to be fitted in accordance with manufacturer's instructions. Codes of Practise and British Standards. All dimensions to be verified by the Contractor on site. Do not scale drawings, work to figured dimensions only.