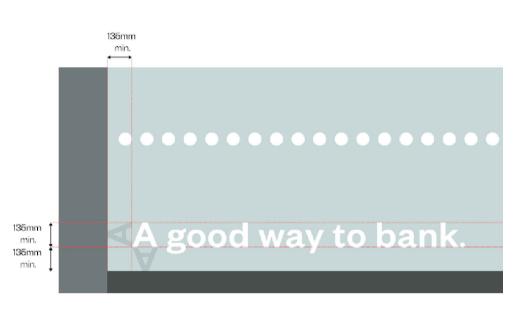

- Install new window message "A good way to bank."
  Remove "Building society" vinyl wording to glazing and make good.
  Replace 1no. Statutory signage with new.
- Remove receipt bin
- Frames to shopfront to be painted to match RAL 7026

## Window Message

A Scope notes amended

| REVISIONS |                                        | LETTER | DESCRIPTION               |                           |                                                 |                            |               | DATE |      |
|-----------|----------------------------------------|--------|---------------------------|---------------------------|-------------------------------------------------|----------------------------|---------------|------|------|
|           | BEXLEYHE<br>152/154 Bro<br>Bexleyheath | ATH    |                           |                           | DRAWING TYPE: PROPOSED EXTERNAL FRONT ELEVATION |                            |               |      |      |
|           | SCALE @ A1:<br>1:50                    |        | SCALE @ A3:<br>1:100      | DATE DRAWN:<br>21.07.2023 | STATUS:                                         | PROPERTY<br>LOCATION CODE: | DRAWING REF N | NO:  | REV. |
|           | DRAWN BY:<br>IL                        |        | CHECKED BY & DATE:<br>JNA | JOB REF:                  | PROPOSED                                        | BE18                       | PR.00.E1      |      | Α    |