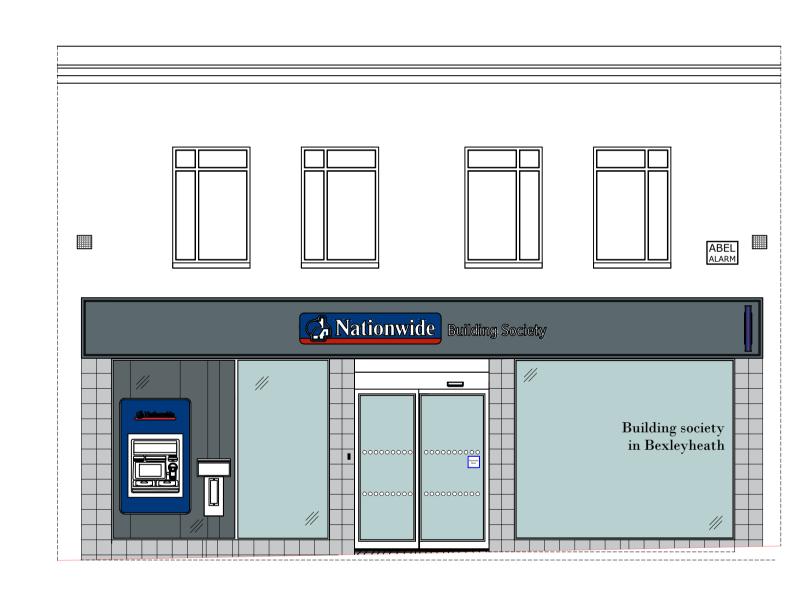

FRONT ELEVATION

ISG
Boleyn House,
St Augustines
Business Park,
Whitstable
Kent CT5 2QJ

ISG
Boleyn House,
St Augustines
Business Park,
Whitstable

© This drawing remains the Copyright of Four Architecture and Design and may not be reproduced in whole or in any part without prior written permission.

ALL REFERENCES SHOULD BE READ IN CONJUNCTION WITH THE MOST CURRENT NATIONWIDE DESIGN GUIDES.

BEXLEYHEATH (0252)
Brand Update

| REVISIONS |                                   | LETTER | DESCRIPTION          |                           |                          |                            |               | DATE |      |
|-----------|-----------------------------------|--------|----------------------|---------------------------|--------------------------|----------------------------|---------------|------|------|
|           | BRANCH NAME & PREFIX: BEXLEYHEATH |        |                      |                           | DRAWING TYPE: EXISTING   |                            |               |      |      |
|           | 152/154 Broadway,                 |        |                      |                           | EXTERNAL FRONT ELEVATION |                            |               |      |      |
|           | Bexleyheath                       | 1, DA6 | S 7DW                |                           |                          |                            |               |      |      |
|           | SCALE @ A1:<br>1:50               |        | SCALE @ A3:<br>1:100 | DATE DRAWN:<br>21.07.2023 | STATUS:                  | PROPERTY<br>LOCATION CODE: | DRAWING REF N | NO:  | REV. |

EXISTING BE18

EX.00.E1

CHECKED BY & DATE: JOB REF: JNA

DRAWN BY: