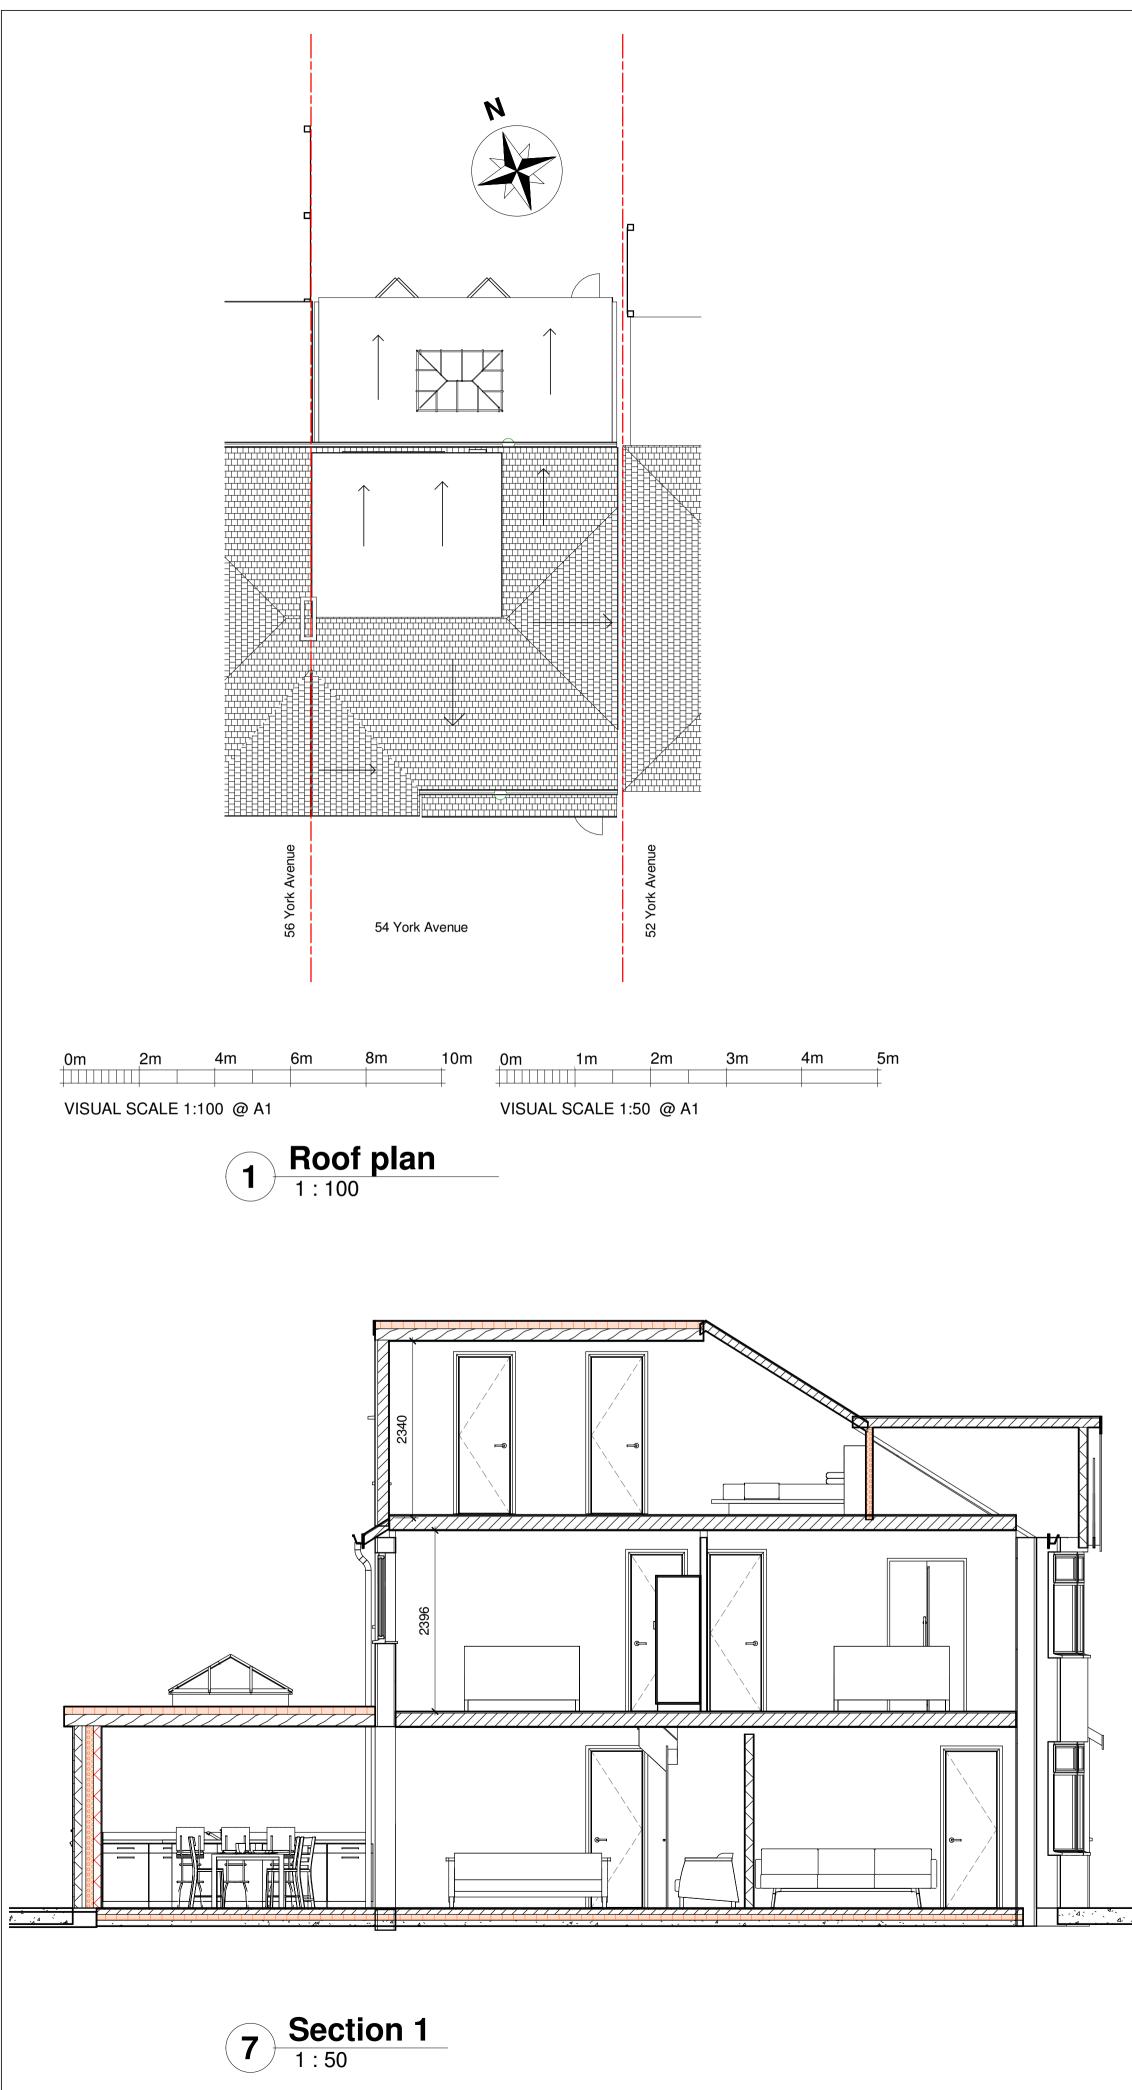

| POLARDESIGN<br>DesigningTheFuture                                                                                                                                                                                                  | 8      |
|------------------------------------------------------------------------------------------------------------------------------------------------------------------------------------------------------------------------------------|--------|
| 42 Prince John Road<br>Eltham London UK<br>SE9 6QA<br>tel 0208 859 2299<br>mob 0788 145 2203<br>email :iselter@yahoo.com                                                                                                           |        |
| NOTES:                                                                                                                                                                                                                             |        |
| 1. This drawing is to be read in conjunction wall relevant contract documentation from the deteam, with any conflicting information to be broch to the attention of PolarDesign Architecture in writing before commencing on site. | esign  |
| 2. The contractor is to check and verify all le<br>and dimensions before construction. Any<br>discrepancies are to be brought to the attentio<br>PolarDesign Architecture                                                          |        |
| 3. All dimensions in mm, unless otherwise stated.                                                                                                                                                                                  |        |
| 4. All sub base and concrete design and specification to engineer's details. All diagrams provided here are purely indicative.                                                                                                     | 5      |
| 5. Waterproofing of any element to be specif by others.                                                                                                                                                                            | ïed    |
| 6. All proprietary products shall be installed i accordance with manufacturers written instructions.                                                                                                                               | n      |
| Demolition of Existing extension and erection<br>storey extension 4.0m deep / Loft conversion<br>habitable space incorporating Rear Dorma                                                                                          | n into |
| at 54 York Avenue Sidcup DA15 7LH                                                                                                                                                                                                  |        |
| TITLE                                                                                                                                                                                                                              |        |
| Roof Plan Section                                                                                                                                                                                                                  |        |
| CLIENT                                                                                                                                                                                                                             |        |
| DRAWN BY CHECKED BY DATE<br>is 26/10/2<br>SCALE (@ A1)<br>As indicated 54YORK/23                                                                                                                                                   |        |
| drawing number<br>202                                                                                                                                                                                                              | REV    |