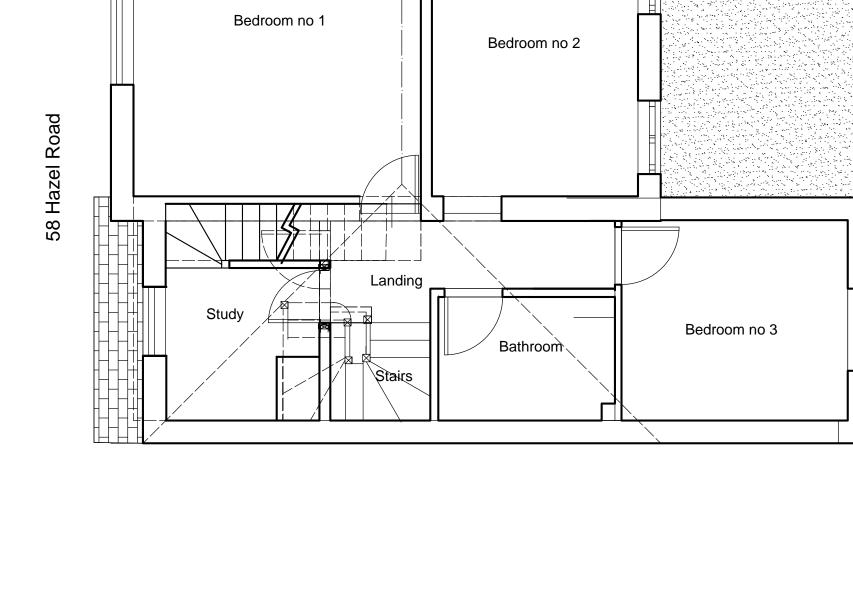

prior permission of the copyright owner.

3DArch Studio 2, Panmuir Road London SW20 0PZ

Pawel J. Stasch Architect RIBA

Drawing title: House extension First floor plan New proposal

Job title: 58 Hazel Road Slade Green Erith DA8 2NA