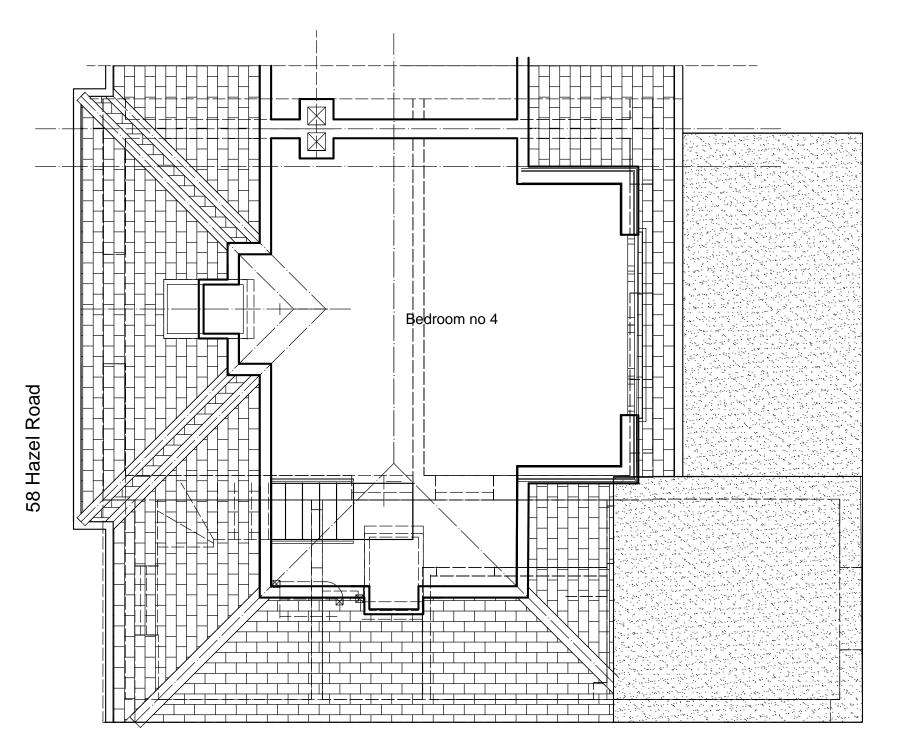

prior permission of the copyright owner.

3DArch Studio 2,Panmuir Road London SW20 0PZ

Pawel J. Stasch Architect RIBA

Drawing title:
House extension
Loft floor plan
New proposal

Job title: 58 Hazel Road Slade Green Erith DA8 2NA