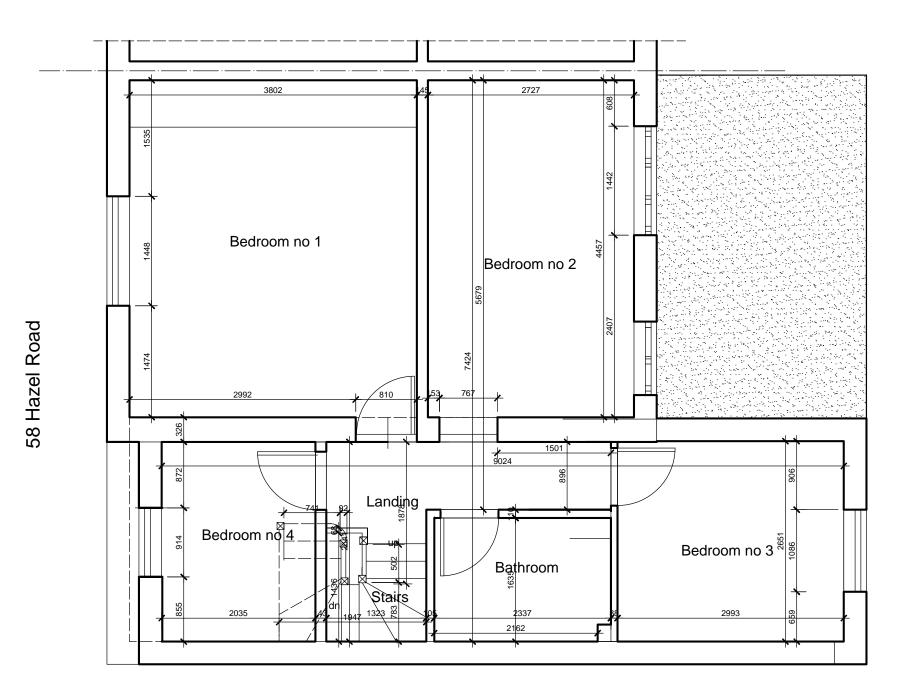

prior permission of the copyright owner.

3DArch Studio
2,Panmuir Road
London SW20 0PZ

Pawel J. Stasch Architect RIBA

Drawing title:
House extension
First floor plan
Survey existing

Job title: 58 Hazel Road Slade Green Erith DA8 2NA