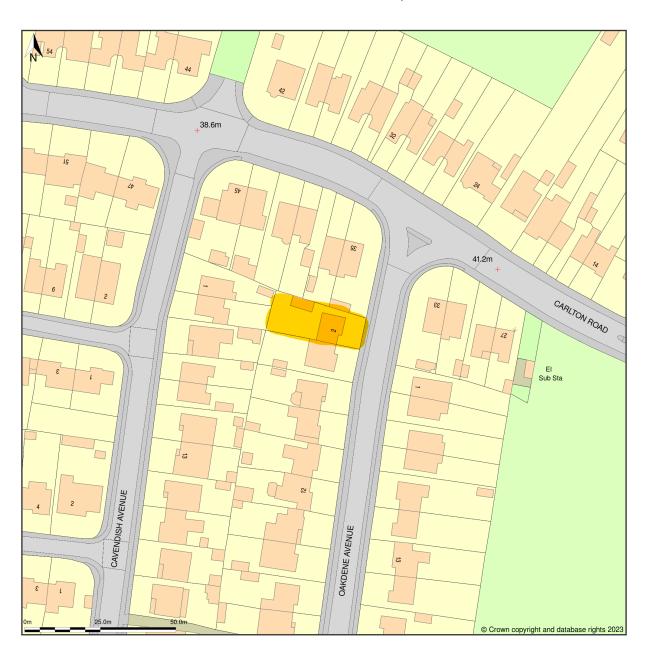

## 2, Oakdene Avenue, Erith, Bexley, DA8 1EJ

Location Plan shows area bounded by: 549998.83, 177587.11 550198.83, 177787.11 (at a scale of 1:1250), OSGridRef: TQ50097768. The representation of a road, track or path is no evidence of a right of way. The representation of features as lines is no evidence of a property boundary.

Produced on 31st Oct 2023 from the Ordnance Survey National Geographic Database and incorporating surveyed revision available at this date. Reproduction in whole or part is prohibited without the prior permission of Ordnance Survey. © Crown copyright 2023. Supplied by www.buyaplan.co.uk a licensed Ordnance Survey partner (100053143). Unique plan reference: #00857669-3571A6.