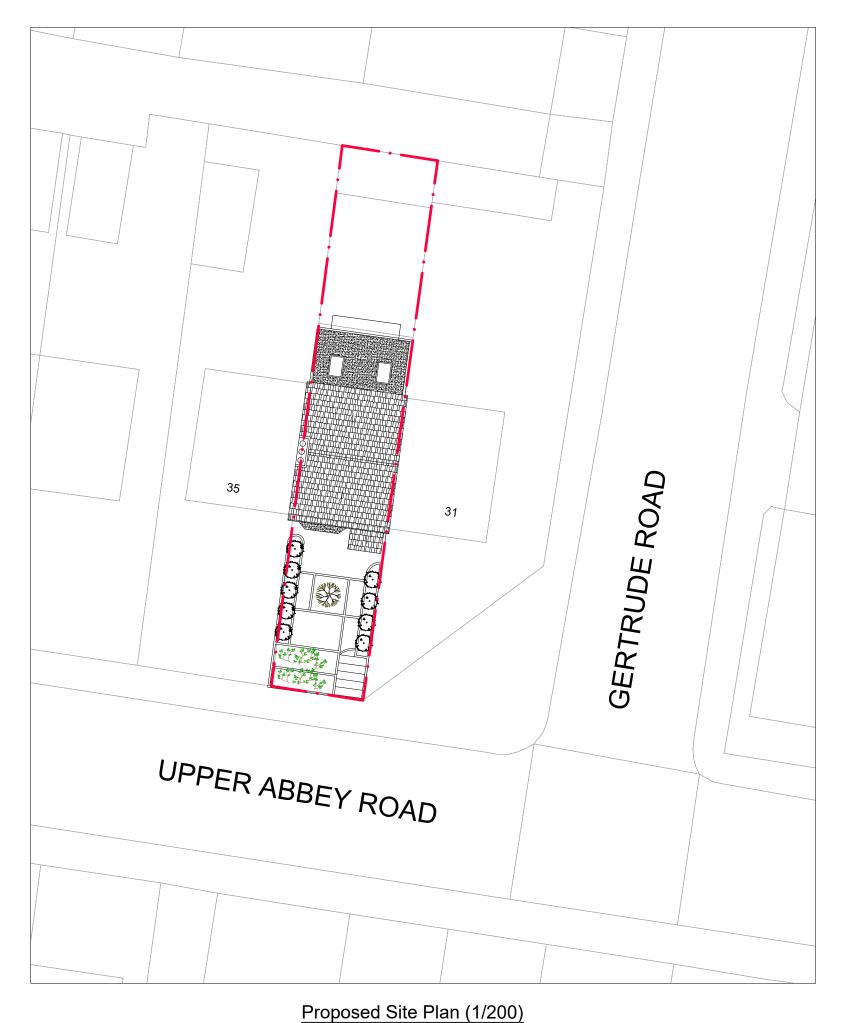

Existing Site Plan (1/500)



Existing Location Plan (1/1250)



## Notes

- 1. Where this drawing has been issued in electronic .dwg format it has been done so in good faith. Praktical Solutions do not take any responsibility for any inaccuracies in the electronic data, which should be checked against the paper (or .pdf) drawing issue. Any apparent discrepancies should be immediately reported to Praktical Solutions.
- Copyright reserved. This drawing may only be used for The Client and location specified in the title block. It may not be copied or disclosed to any third party without the prior written consent of Praktical Solutions.