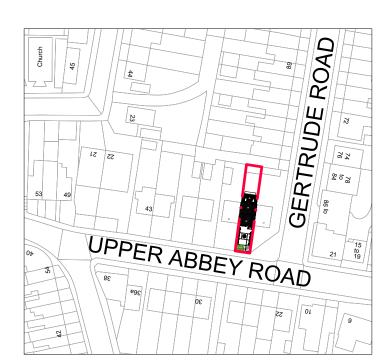

Existing Site Plan (1/500)



Existing Location Plan (1/1250)



## Notes

- 1. Where this drawing has been issued in electronic .dwg format it has been done so in good faith. Praktical Solutions do not take any responsibility for any inaccuracies in the electronic data, which should be checked against the paper (or .pdf) drawing issue. Any apparent discrepancies should be immediately reported to Praktical Solutions.
- Copyright reserved. This drawing may only be used for The Client and location specified in the title block. It may not be copied or disclosed to any third party without the prior written consent of Praktical Solutions.