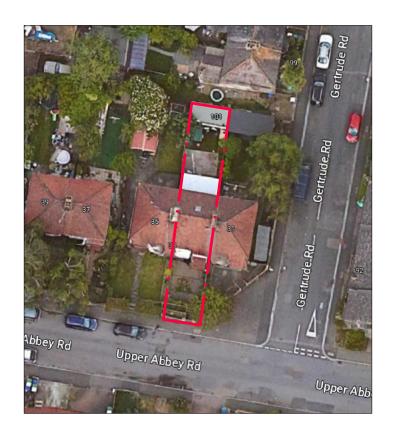

Existing Site Plan (1/500)



Existing Location Plan (1/1250)



## Notes

- 1. Where this drawing has been issued in electronic .dwg format it has been done so in good faith. Praktical Solutions do not take any responsibility for any inaccuracies in the electronic data, which should be checked against the paper (or .pdf) drawing issue. Any apparent discrepancies should be immediately reported to Praktical Solutions.
- Copyright reserved. This drawing may only be used for The Client and location specified in the title block. It may not be copied or disclosed to any third party without the prior written consent of Praktical Solutions.