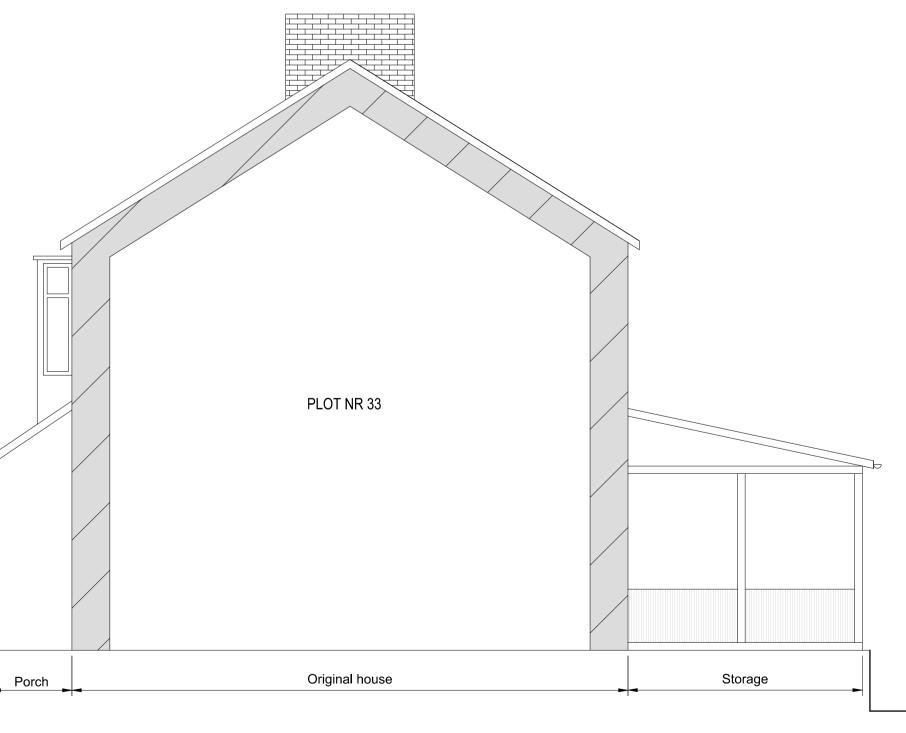

Section through plot no. 33 Scale 1:50

## Notes:-

- 1. Where this drawing has been issued in electronic .dwg format it has been done so in good faith. Praktical Solutions do not take any responsibility for any inaccuracies in the electronic data, which should be checked against the paper (or .pdf) drawing issue. Any apparent discrepancies should be immediately reported to Praktical Solutions.
- 2. Copyright reserved. This drawing may only be used for The Client and location specified in the title block. It may not be copied or disclosed to any third party without the prior written consent of Praktical Solutions.