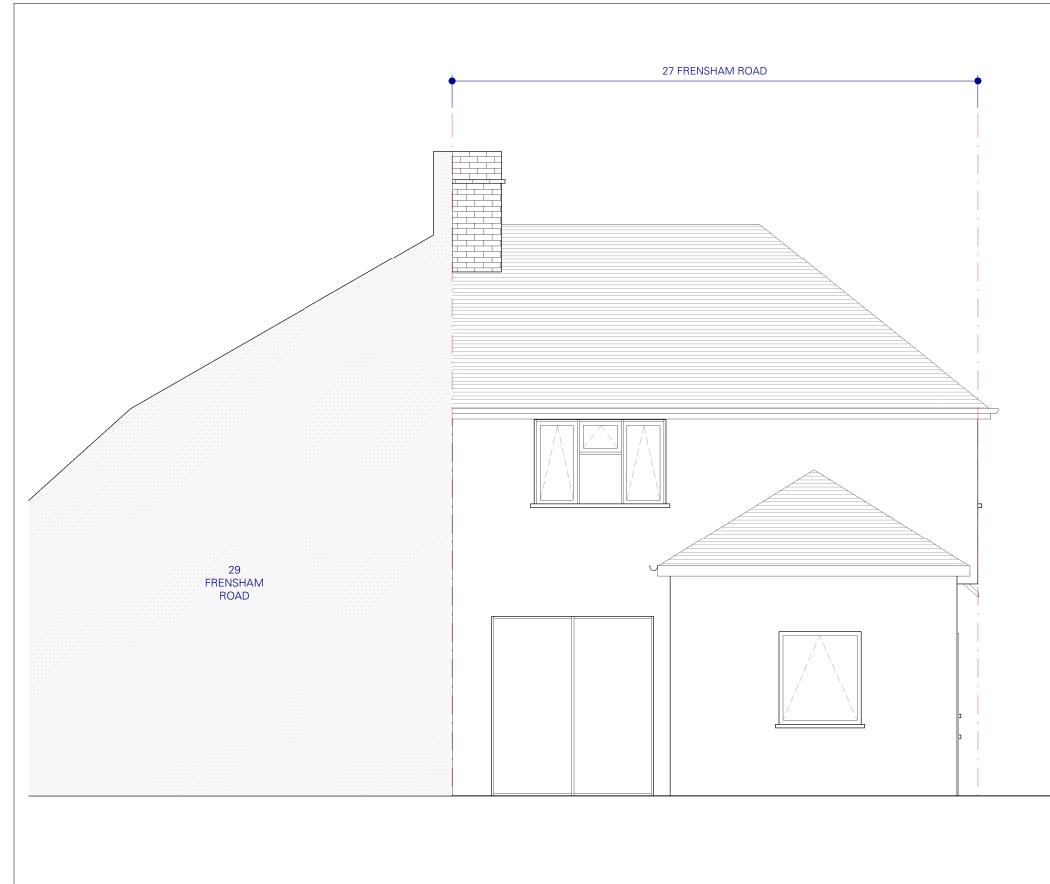

1:50

REAR VIEW OF PROPERTY

## STAGE 3 PLANNING

Client

Project address 27 FRENSHAM ROAD, LONDON, SE9 3RG

Date 18 OCT 23 Scale 1:50

THE CONTRACTOR IS RESPONSIBLE FOR CHECKING DIMENSIONS, TOLERANCES AND REFERENCES.

IKETECTURE TO BE NOTIFIED IN WRITING OF ANY DISCREPANCIES BEFORE PROCEEDING WITH THE WORKS ON SITE OR OFF-SITE FABRICATION.

## EXISTING REAR ELEVATION

Drawing no.

EX.07

Re

Project no.

323

3 m

5 m