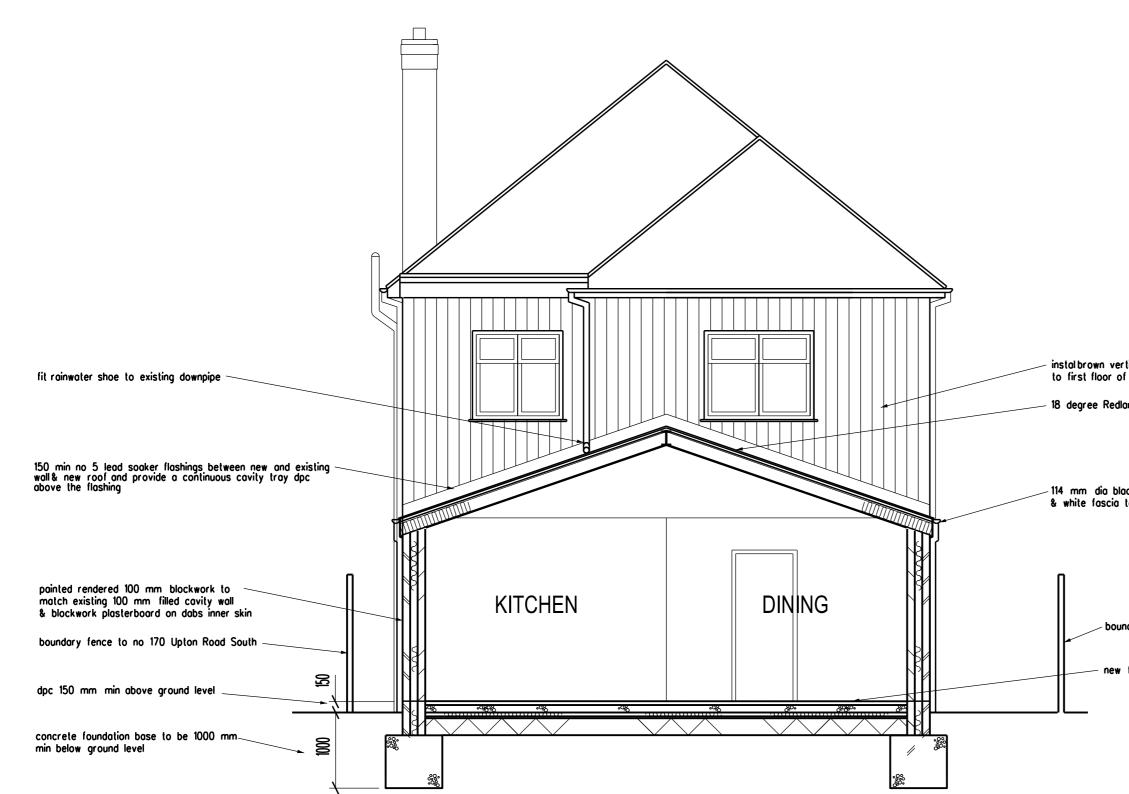

0

1

3

2

instal brown vertical timber boarding over existing wall to first floor of elevation

18 degree Redland 49 concrete tiled roof to match main roof

114 mm dia black upvc half round guttering downpipe & white fascia to match existing

boundary fence to no 170 Upton Road South

new floor to be level with existing floor

|               | PLANNING APPLICATION                                                                                                  |
|---------------|-----------------------------------------------------------------------------------------------------------------------|
|               | ARCHITECTS<br>TA ARCHITECTS<br>11 JOYDENS WOOD ROAD BEXLEY<br>KENT DA5 2HS Tel 07905 13059<br>ta140256@googlemail.com |
|               | PROPOSED GROUND FLOOR<br>REAR EXTENSION AND PORCH<br>AT 170 UPTON ROAD SOUTH<br>BEXLEY KENT DA5 1QR                   |
|               | BRAVING<br>SECTION A-A                                                                                                |
|               | 1:50 AT A3 OCT 2023                                                                                                   |
| □<br>5 metres | ME/10                                                                                                                 |