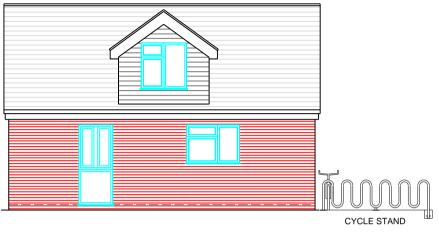

## PROPOSED FRONT ELEVATION

33 MOSSVALE CL, CRADLEY HEATH, B64 6DP 1:100

## PROPOSED REAR ELEVATION

33 MOSSVALE CL, CRADLEY HEATH, B64 6DP 1:100



# PROPOSED SIDE ELEVATION

33 MOSSVALE CL, CRADLEY HEATH, B64 6DP 1:100



## PROPOSED SIDE ELEVATION

33 MOSSVALE CL, CRADLEY HEATH, B64 6DP 1:100



| -                                             |                        |     |             |                |                   |      |
|-----------------------------------------------|------------------------|-----|-------------|----------------|-------------------|------|
| Rev                                           | Date                   | Ву  | F           | Revision notes |                   | Chkd |
|                                               |                        |