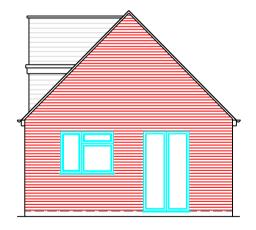

## PROPOSED FRONT ELEVATION

33 MOSSVALE CL, CRADLEY HEATH, B64 6DP 1:100

## PROPOSED REAR ELEVATION

33 MOSSVALE CL, CRADLEY HEATH, B64 6DP 1:100



# PROPOSED SIDE ELEVATION

33 MOSSVALE CL, CRADLEY HEATH, B64 6DP 1:100



## PROPOSED SIDE ELEVATION

33 MOSSVALE CL, CRADLEY HEATH, B64 6DP 1:100



| -                                             |                        |     |             |                |                   |      |
|-----------------------------------------------|------------------------|-----|-------------|----------------|-------------------|------|
| Rev                                           | Date                   | Ву  | F           | Revision notes |                   | Chkd |
|                                               |                        |     |             |                |                   |      |
|                                               |                        |     |