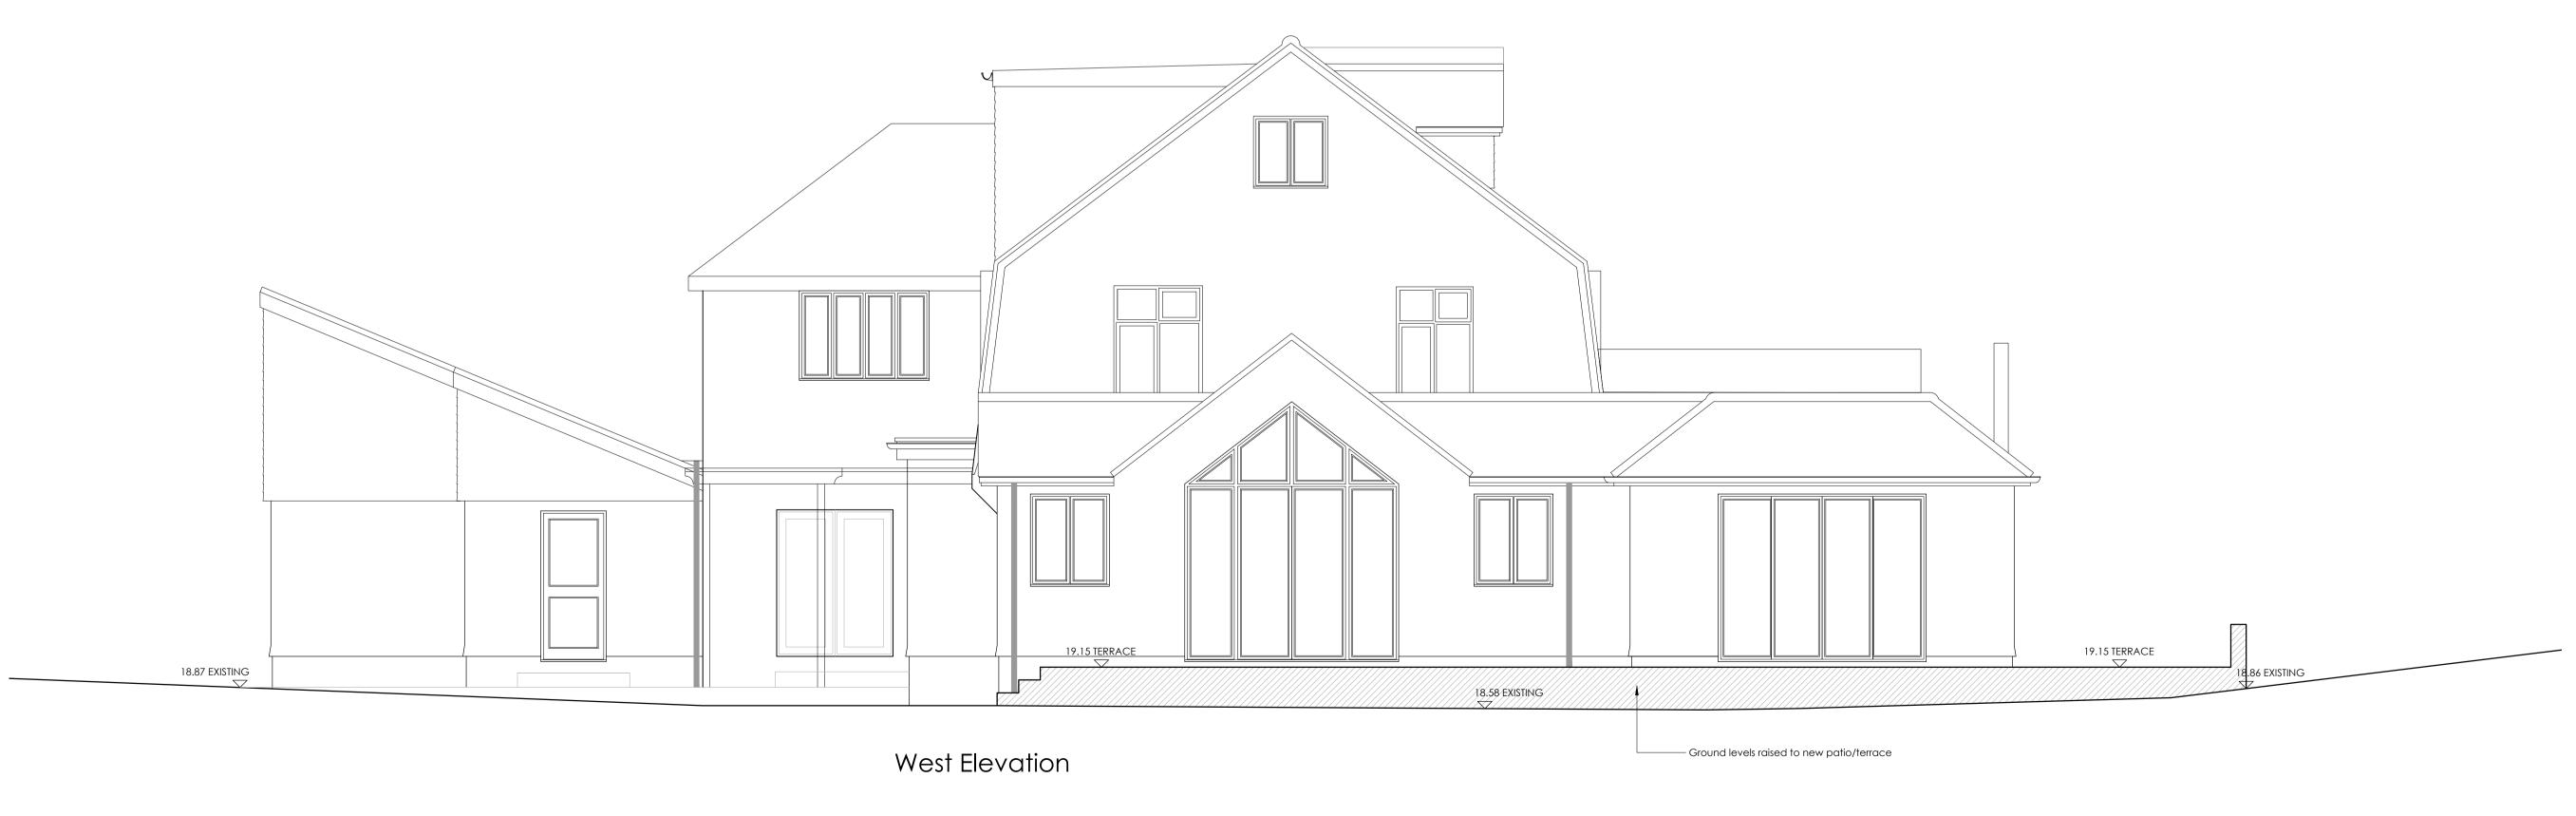

## Rev Date Comments BUILDING REG

Mr & Mrs May

Project 60 Hitchen Hatch Lane Sevenoaks Kent TN13 3AU

Title Site Sections Sheet 01

Project No. Date 6214 Sept 2023 Drawing No. Revision 6214-WD-221 Scale 1:50@A1 Drawn Check