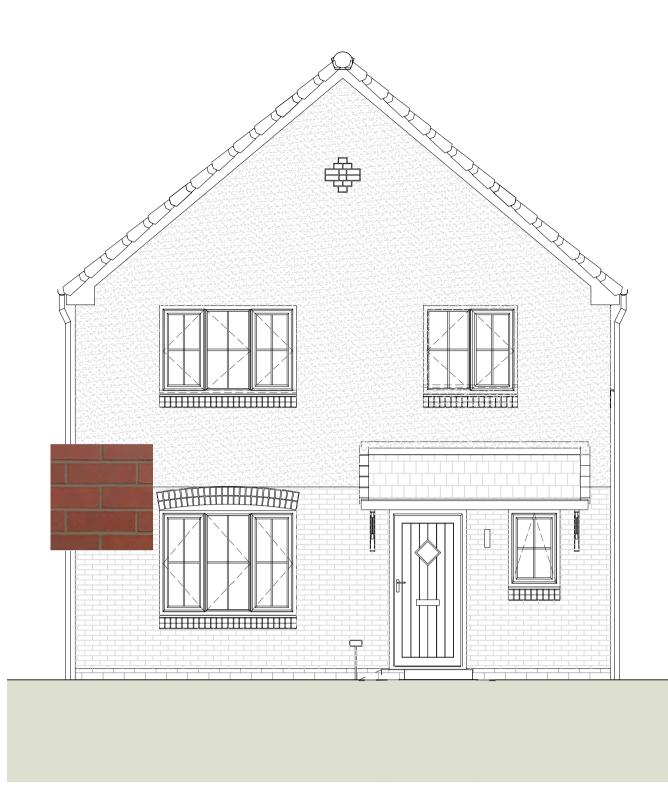

First Floor

Ground Floor

Front Elevation

Side Elevation

**Rear Elevation** 

Side Elevation

## **KEY - MATERIALS**

MAIN BRICKS Ibstock Alderley Russet Blend

**RENDER** Weber.pral M; Scrape Tetxure Finish -Chalk

FEATURES, WINDOW HEADS & CILLS Forterra Rossendale Smooth Red

BELOW DPC Red engineering brick

**ROOF TILES** Marley Modern Duo Smooth Grey tile &

matching ridge tile. Dry verge colour Grey.

RAINWATER GOODS Black UPVC (Round Profile)

FASCIAS / BARGEBOARD Black UPVC

SOFFITS White UPVC

FRONT DOORS uPVC insulated composite (colour TBC) with white frame

**REAR/SIDE DOORS** White uPVC insulated composite with white frame

WINDOWS White uPVC

**SOLAR PHOTO VOLTAIC PANELS** Subject to Building regulations & SAP requirements.