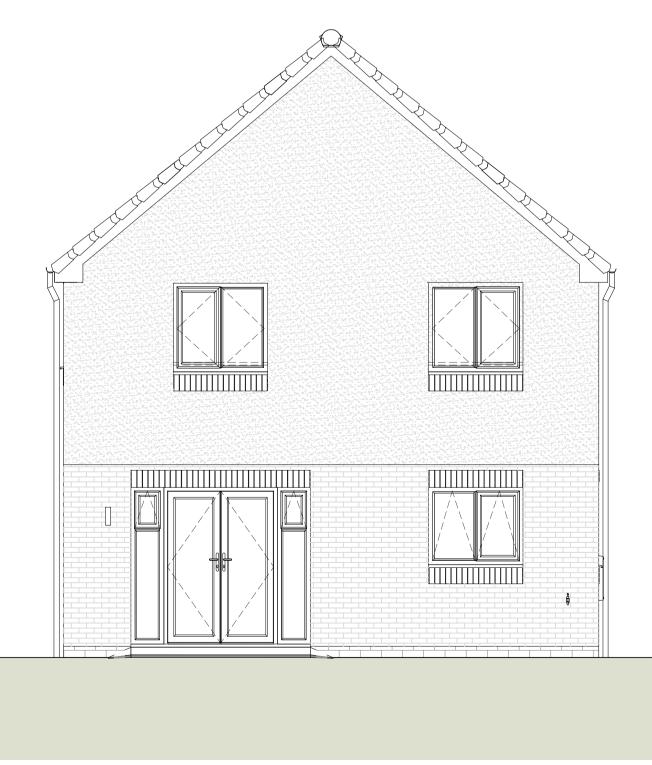

First Floor

Ground Floor

Front Elevation

Side Elevation

**Rear Elevation** 

Side Elevation

## **KEY - MATERIALS**

MAIN BRICKS Ibstock Alderley Russet Blend

**RENDER** Weber.pral M; Scrape Tetxure Finish -Chalk

FEATURES, WINDOW HEADS & CILLS Forterra Rossendale Smooth Red

BELOW DPC Red engineering brick

**ROOF TILES** Marley Modern Duo Smooth Grey tile &

matching ridge tile. Dry verge colour Grey.

RAINWATER GOODS Black UPVC (Round Profile)

FASCIAS / BARGEBOARD Black UPVC

SOFFITS White UPVC

FRONT DOORS uPVC insulated composite (colour TBC) with white frame

**REAR/SIDE DOORS** White uPVC insulated composite with white frame

WINDOWS White uPVC

**SOLAR PHOTO VOLTAIC PANELS** Subject to Building regulations & SAP requirements.