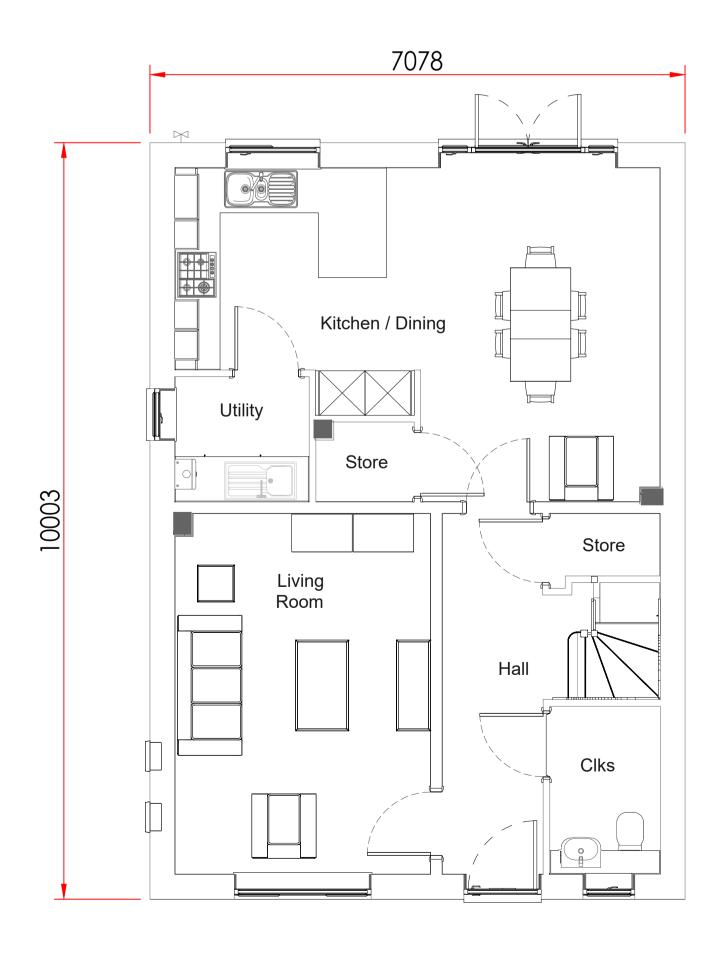

First Floor

Ground Floor

Front Elevation

Side Elevation

**Rear Elevation** 

Side Elevation