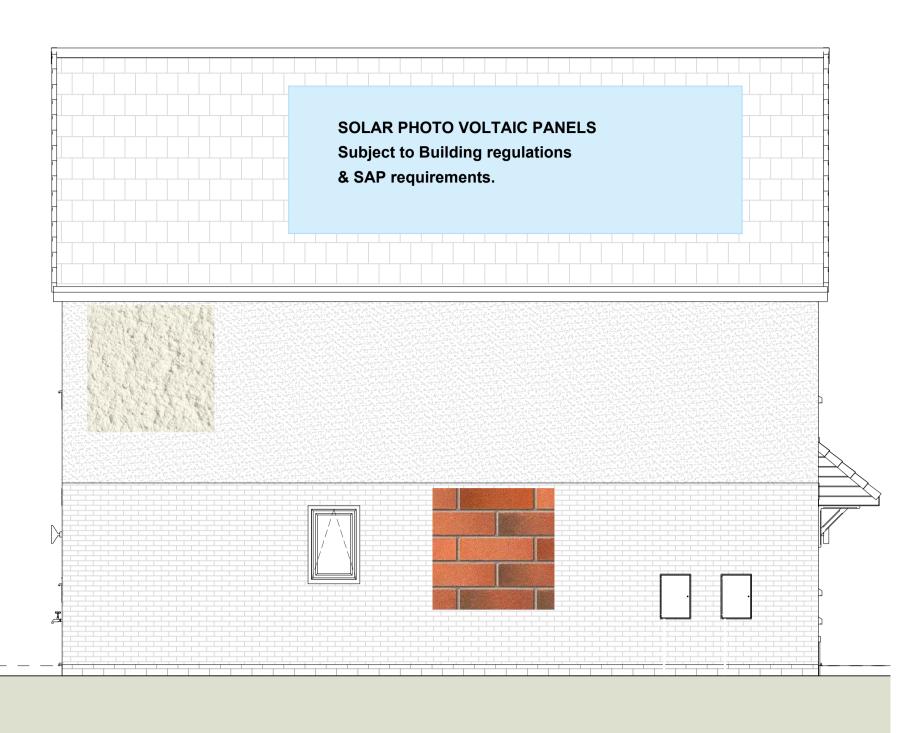

## **KEY - MATERIALS**

MAIN BRICKS Ibstock Alderley Russet Blend

**RENDER** Weber.pral M; Scrape Tetxure Finish -Chalk

FEATURES, WINDOW HEADS & CILLS Forterra Rossendale Smooth Red

BELOW DPC Red engineering brick

**ROOF TILES** Marley Modern Duo Smooth Grey tile &

matching ridge tile. Dry verge colour Grey.

RAINWATER GOODS Black UPVC (Round Profile)

FASCIAS / BARGEBOARD Black UPVC

SOFFITS White UPVC

FRONT DOORS uPVC insulated composite (colour TBC) with white frame

**REAR/SIDE DOORS** White uPVC insulated composite with white frame

WINDOWS White uPVC

**SOLAR PHOTO VOLTAIC PANELS** Subject to Building regulations & SAP requirements.