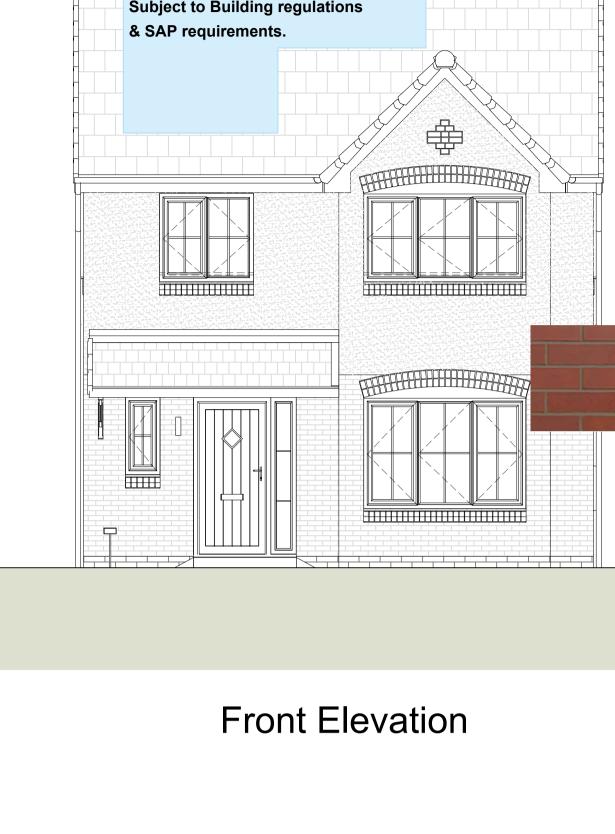

Side Elevation

**BELOW DPC** 

**ROOF TILES** 

RENDER

Marley Modern Duo Smooth Grey tile & matching ridge tile. Dry verge colour Grey.

#### **RAINWATER GOODS**

Red engineering brick

**KEY - MATERIALS** 

MAIN BRICKS
Ibstock Alderley Russet Blend

Weber.pral M; Scrape Tetxure Finish -

FEATURES, WINDOW HEADS & CILLS

Forterra Rossendale Smooth Red

Black UPVC (Round Profile)

## FASCIAS / BARGEBOARD

Black UPVC

SOFFITS White UPVC