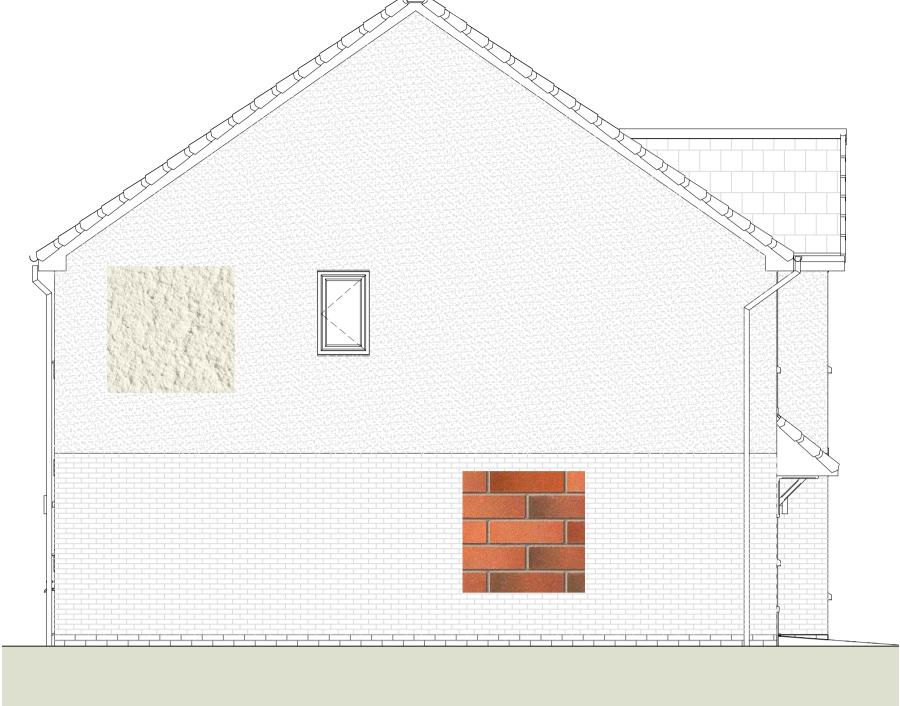

Side Elevation

**BELOW DPC** 

**ROOF TILES** 

RENDER

Marley Modern Duo Smooth Grey tile & matching ridge tile. Dry verge colour Grey.

#### **RAINWATER GOODS**

Red engineering brick

**KEY - MATERIALS** 

MAIN BRICKS
Ibstock Alderley Russet Blend

Weber.pral M; Scrape Tetxure Finish -

FEATURES, WINDOW HEADS & CILLS

Forterra Rossendale Smooth Red

Side Elevation