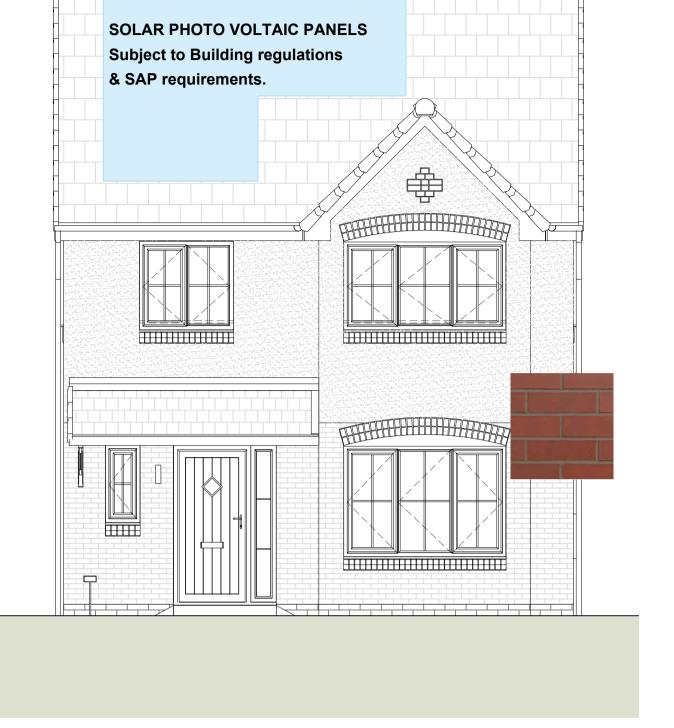

### SOLAR PHOTO VOLTAIC PANELS

Subject to Building regulations & SAP requirements.

**Ground Floor** 

Rear Elevation

PROPOSED DETAILS

SkOO2 - 1:50@A1

WEST BUNGALOW CHIRBURY

> PROPOSED **DWELLINGS** Plot 1

#### **RAINWATER GOODS**

Red engineering brick

**KEY - MATERIALS** 

MAIN BRICKS
Ibstock Alderley Russet Blend

Weber.pral M; Scrape Tetxure Finish -

FEATURES, WINDOW HEADS & CILLS

Forterra Rossendale Smooth Red

Side Elevation

**BELOW DPC** 

**ROOF TILES** 

RENDER

Marley Modern Duo Smooth Grey tile & matching ridge tile. Dry verge colour Grey.

# FRONT DOORS

uPVC insulated composite (colour TBC) with white frame

#### **WINDOWS**

White uPVC