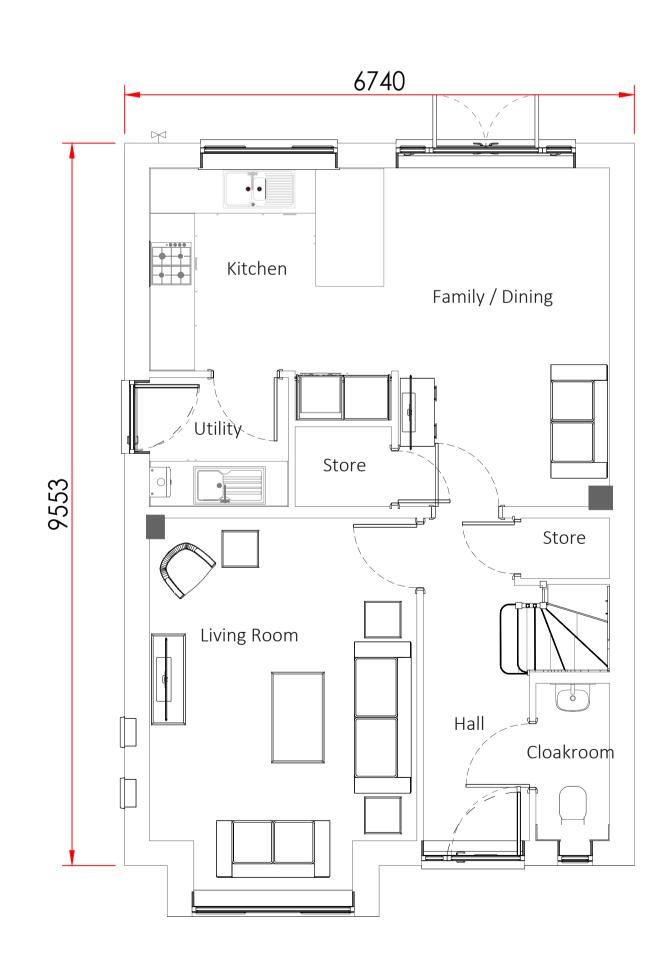

### SOLAR PHOTO VOLTAIC PANELS

Subject to Building regulations & SAP requirements.

**Ground Floor** 

Rear Elevation

PROPOSED DETAILS

SkOO2 - 1:50@A1

WEST BUNGALOW CHIRBURY

> PROPOSED **DWELLINGS** Plot 1