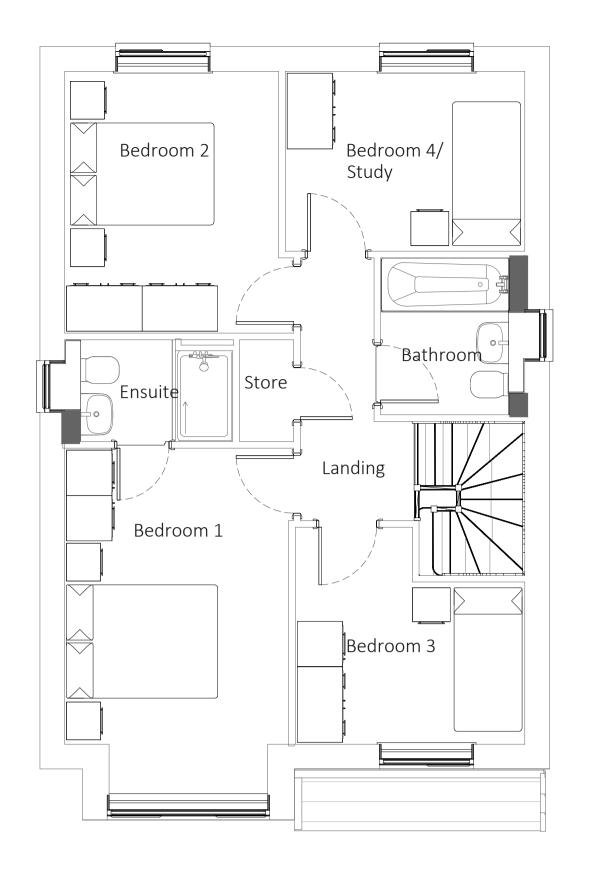

Side Elevation







**BELOW DPC** 

**ROOF TILES** 

RENDER

Marley Modern Duo Smooth Grey tile & matching ridge tile. Dry verge colour Grey.

#### **RAINWATER GOODS**

Red engineering brick

**KEY - MATERIALS** 

MAIN BRICKS
Ibstock Alderley Russet Blend

Weber.pral M; Scrape Tetxure Finish -

FEATURES, WINDOW HEADS & CILLS

Forterra Rossendale Smooth Red

Black UPVC (Round Profile)

## FASCIAS / BARGEBOARD

Black UPVC

SOFFITS White UPVC

# FRONT DOORS

uPVC insulated composite (colour TBC) with white frame

#### **REAR/SIDE DOORS**

White uPVC insulated composite with white

#### **WINDOWS**

White uPVC

### SOLAR PHOTO VOLTAIC PANELS

Subject to Building regulations & SAP requirements.



**Ground Floor** 



Rear Elevation



PROPOSED DETAILS

SkOO2 - 1:50@A1

WEST BUNGALOW