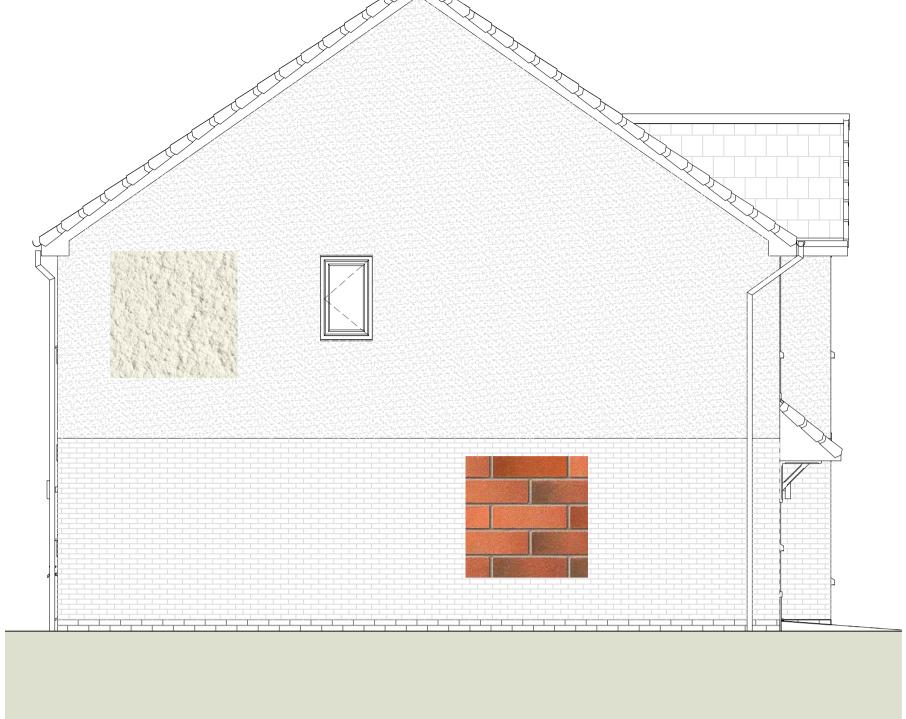

Side Elevation

**BELOW DPC** 

**ROOF TILES** 

RENDER

Marley Modern Duo Smooth Grey tile & matching ridge tile. Dry verge colour Grey.

#### **RAINWATER GOODS**

Red engineering brick

**KEY - MATERIALS** 

MAIN BRICKS
Ibstock Alderley Russet Blend

Weber.pral M; Scrape Tetxure Finish -

FEATURES, WINDOW HEADS & CILLS

Forterra Rossendale Smooth Red

Side Elevation