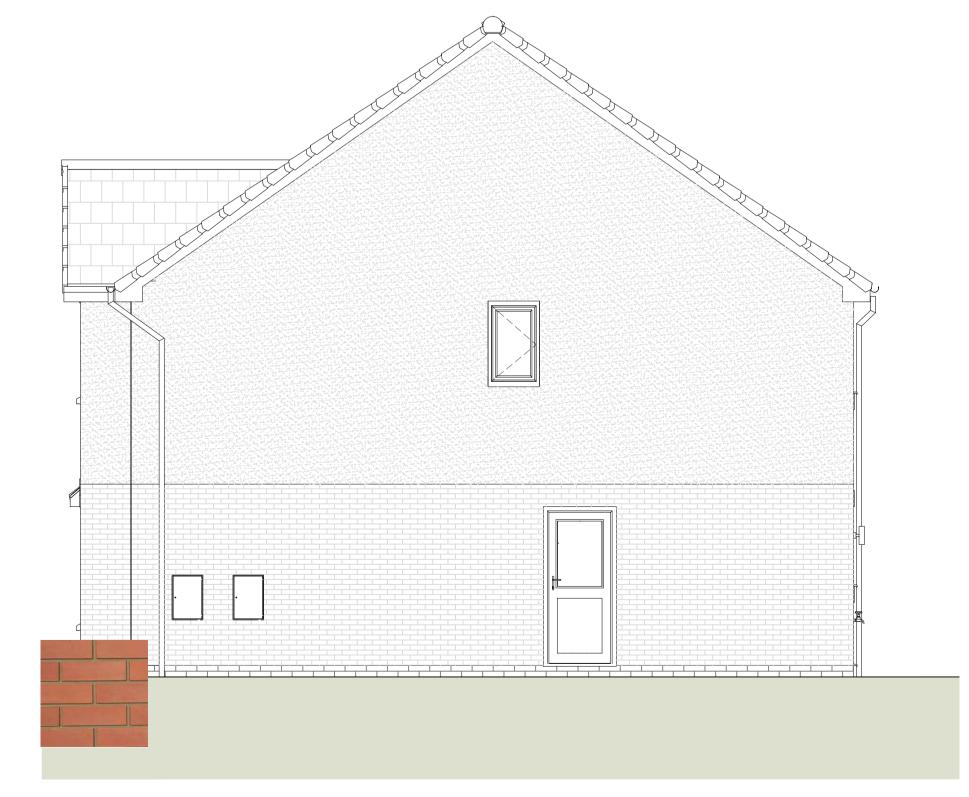

Side Elevation

**BELOW DPC** 

**ROOF TILES** 

RENDER

Marley Modern Duo Smooth Grey tile & matching ridge tile. Dry verge colour Grey.

Side Elevation