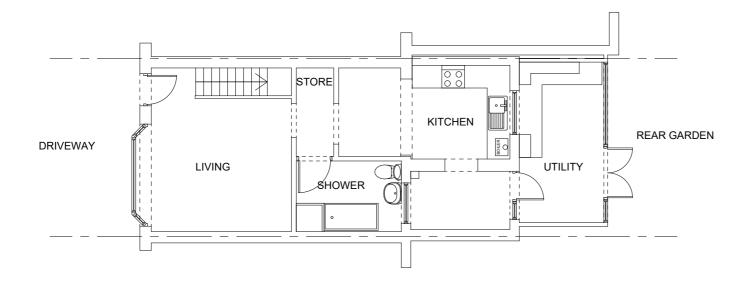

## **EXISTING GROUND FLOOR PLAN**

**Existing Rear Elevation** 

Existing Section/ Cut through

**A3** 

Note: Do not scale from drawing, all dimensions to be checked on site.

| Date | Rev. | Description |
|------|------|-------------|

Address: 10 Kendal Road Shrewsbury SY1 4ER

Title: Existing

Floor Plan and Elevations

Drawn By: MH

Scale: 1:100 @A3 Date: 25.07.23

Dwg.No.: 070543.E01

Revision: /