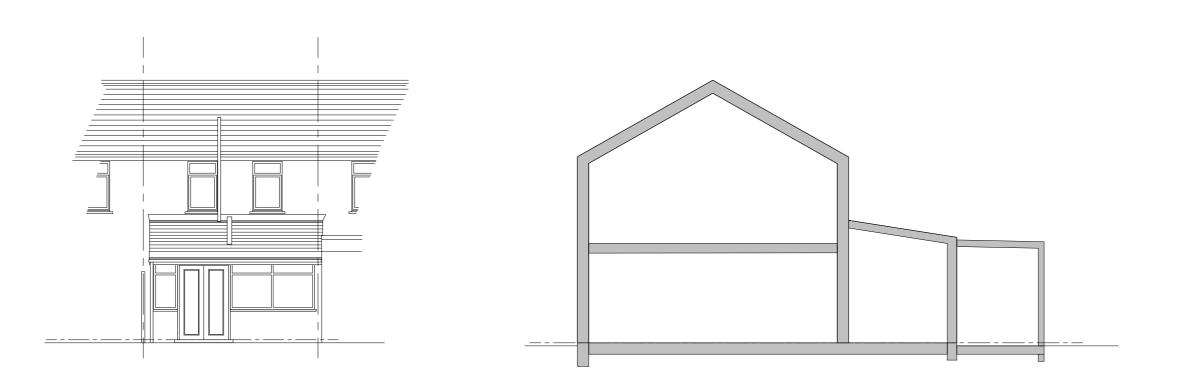

## **EXISTING GROUND FLOOR PLAN**

**Existing Rear Elevation** 

Existing Section/ Cut through

**A3** 

Note: Do not scale from drawing, all dimensions to be checked on site.

| Date | Rev. | Description |
|------|------|-------------|

Address: 10 Kendal Road Shrewsbury SY1 4ER

Title: Existing

Floor Plan and Elevations

Drawn By: MH

Scale: 1:100 @A3 Date: 25.07.23

Dwg.No.: 070543.E01

Revision: /