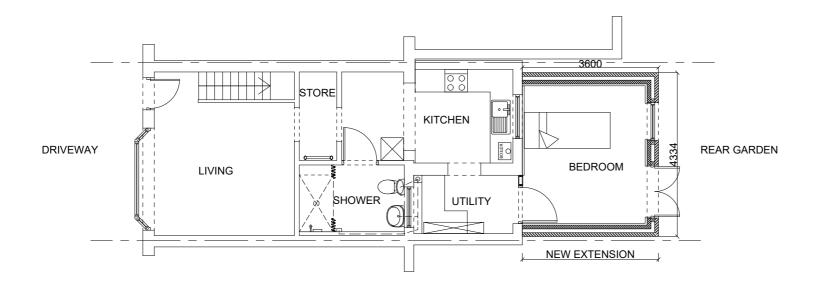

## PROPOSED GROUND FLOOR PLAN

Proposed Rear Elevation

Proposed Section/ Cut through

Note:

Note:
Do not scale from drawing, all dimensions to be checked on site.

FLAT ROOF CONSTRUCTION TO BE GRP FINISH WITH FASCIA TO MATCH EXISTING

RAINWATER GOODS TO MATCH EXISTNG

NEW WINDOWS AND DOORS TO BE WHITE UPVC

NEW BRICKWORK TO MATCH EXISTING

Date Rev. Description

Address: 10 Kendal Road Shrewsbury SY1 4ER

Title: Proposed

Floor Plan and Elevations