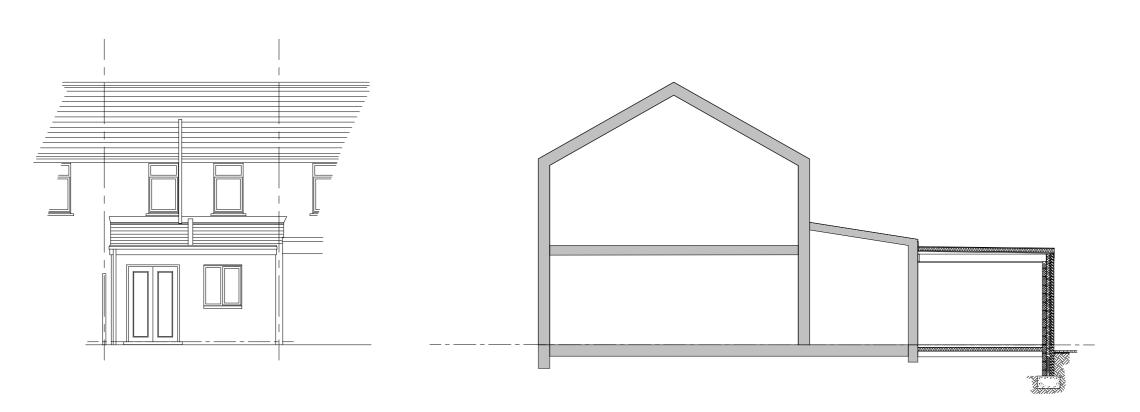

## PROPOSED GROUND FLOOR PLAN

Proposed Rear Elevation

Proposed Section/ Cut through

Note:

Note:
Do not scale from drawing, all dimensions to be checked on site.

FLAT ROOF CONSTRUCTION TO BE GRP FINISH WITH FASCIA TO MATCH EXISTING

RAINWATER GOODS TO MATCH EXISTNG

NEW WINDOWS AND DOORS TO BE WHITE UPVC

NEW BRICKWORK TO MATCH EXISTING

Date Rev. Description

Address: 10 Kendal Road Shrewsbury SY1 4ER

Title: Proposed

Floor Plan and Elevations