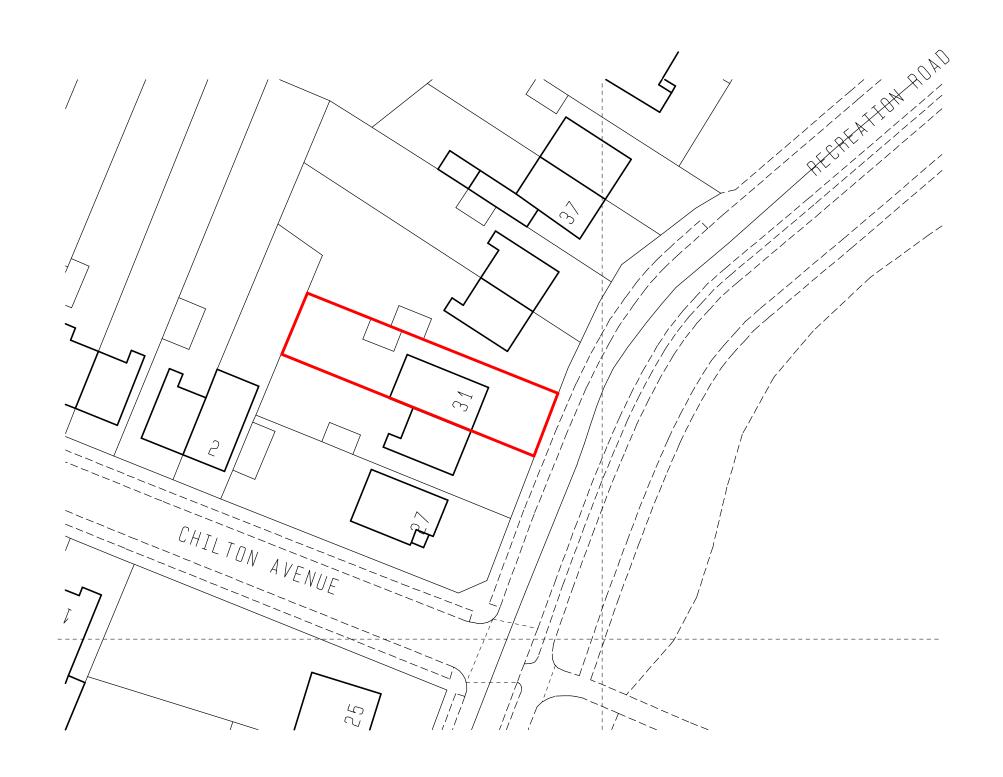

Proposed side single storey extension at 31 Recreation Road, Stowmarket, IP14 1JZ Site Plan Scale 1:500 (A3)

3615-51

| DATE                                                                            | REV. | DESCRIPTION |                                                                                                         | DRAWN |
|---------------------------------------------------------------------------------|------|-------------|---------------------------------------------------------------------------------------------------------|-------|
| PatrickAllen&Associates<br>Architects                                           |      |             |                                                                                                         |       |
| architects@patrickallen.org.uk<br>www.patrickallen.org.uk<br>+44 (0)1473 620660 |      |             | 2 Grange Business Centre<br>Tommy Flowers Drive<br>Grange Farm<br>Kesgrave, Ipswich<br>Suffolk, IP5 2BY |       |
| © 2023 Patrick Allen & Associates Limited   Registered No: 4694261              |      |             |                                                                                                         |       |