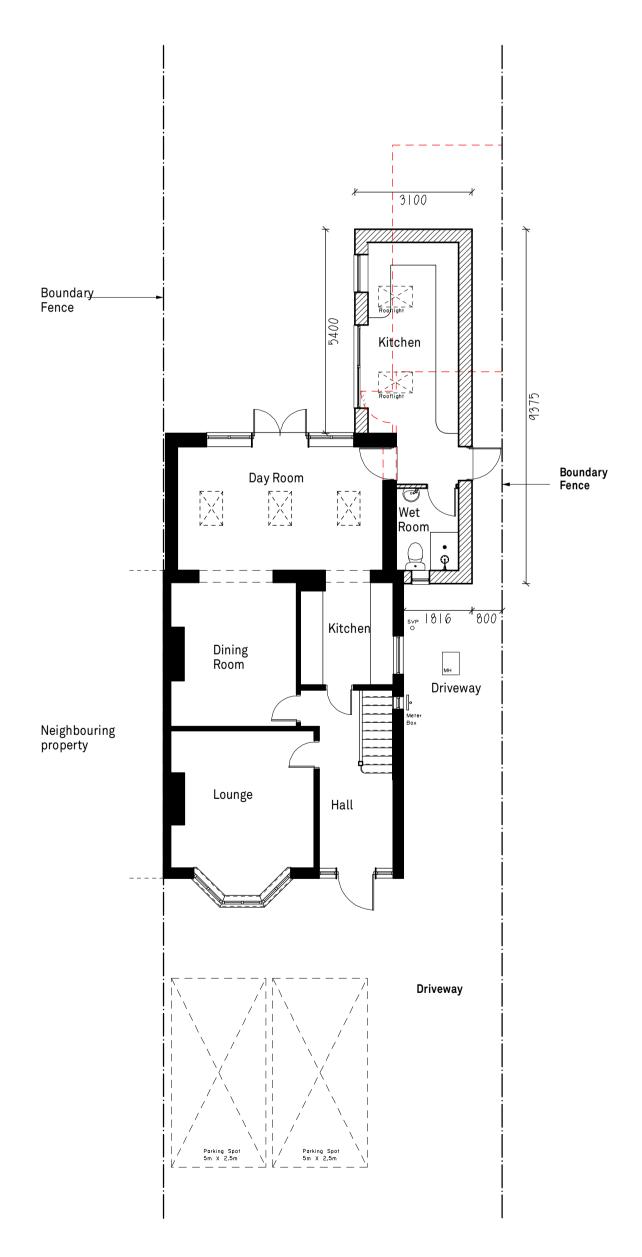

**Ground Floor Plan** 

SOUTH WEST ELEVATION

Proposed Materials

Roof - Slate tiles to match existing

Windows - uPVC to match existing.

© This drawing and design are copyright.

Do not scale from this drawing. Use only figured dimensions. If in doubt, ask.
All dimensions are to be checked on site.
Any discrepancies should be reported immediately to the Architect.

Proposed side single storey extension at 31 Recreation Road, Stowmarket, IP14 1JZ

Mr & Mrs Wright

+44 (0)1473 620660

As Proposed
Plans & Elevations

Drawing Status
Planning

Scale Paper Size Date Drawn
1:100 A1 Apr 23 AC