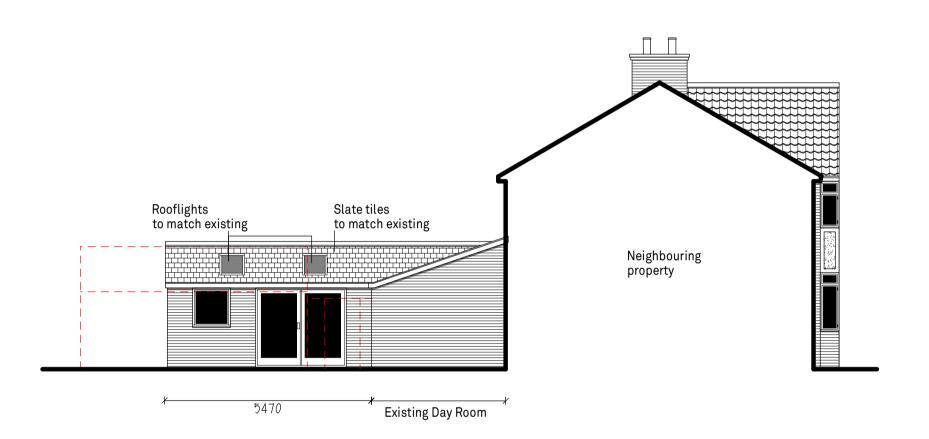

**Ground Floor Plan** 

SOUTH WEST ELEVATION

Proposed Materials

Roof - Slate tiles to match existing

Windows - uPVC to match existing.

© This drawing and design are copyright.

Do not scale from this drawing. Use only figured dimensions. If in doubt, ask.
All dimensions are to be checked on site.
Any discrepancies should be reported immediately to the Architect.

Brickwork to match existing.

Denotes demolished / removed

Scale Bar - Metres

DATE REV. DESCRIPTION DRAWN

PatrickAllen&Associates Architects

architects@patrickallen.org.uk www.patrickallen.org.uk

rg.uk 2 Grange Business Centre Tommy Flowers Drive Grange Farm Kesgrave, Ipswich Suffolk, IP5 2BY

Proposed side single storey extension at 31 Recreation Road, Stowmarket, IP14 1JZ

Mr & Mrs Wright

+44 (0)1473 620660

As Proposed
Plans & Elevations

Drawing Status
Planning

Scale Paper Size Date Drawn
1:100 A1 Apr 23 AC