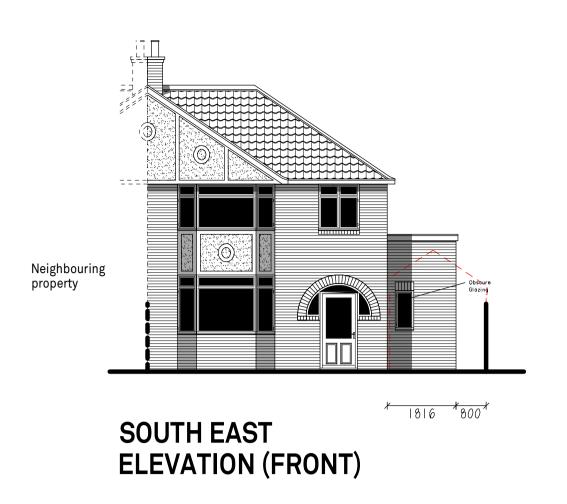

**Ground Floor Plan** 

SOUTH WEST ELEVATION

Proposed Materials

Roof - Slate tiles to match existing

Windows - uPVC to match existing.

© This drawing and design are copyright.

Do not scale from this drawing. Use only figured dimensions. If in doubt, ask.
All dimensions are to be checked on site.
Any discrepancies should be reported immediately to the Architect.

Brickwork to match existing.

Denotes demolished / removed

Scale Bar - Metres

DATE REV. DESCRIPTION DRAWN

PatrickAllen&Associates Architects

architects@patrickallen.org.uk www.patrickallen.org.uk

rg.uk 2 Grange Business Centre Tommy Flowers Drive Grange Farm Kesgrave, Ipswich Suffolk, IP5 2BY

Proposed side single storey extension at 31 Recreation Road, Stowmarket, IP14 1JZ

Mr & Mrs Wright

+44 (0)1473 620660

As Proposed
Plans & Elevations

Drawing Status
Planning

Scale Paper Size Date Drawn
1:100 A1 Apr 23 AC