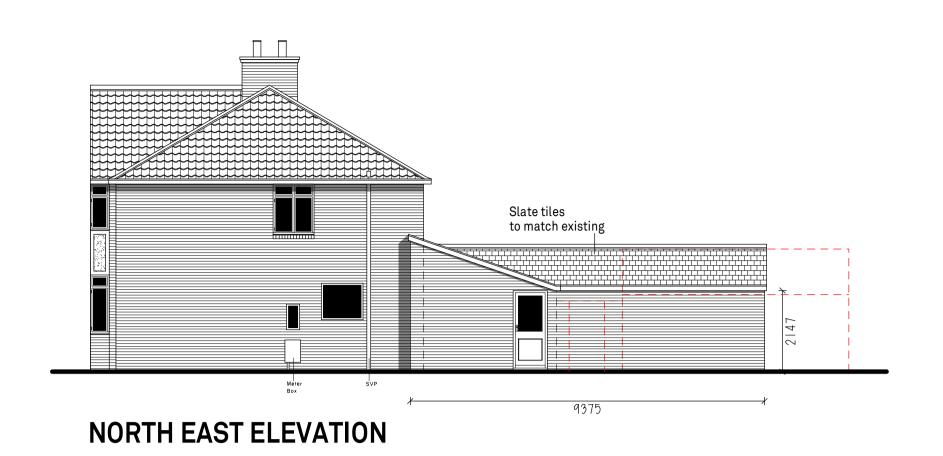

**Ground Floor Plan** 

SOUTH WEST ELEVATION

Proposed Materials

Roof - Slate tiles to match existing

Windows - uPVC to match existing.

© This drawing and design are copyright.

Do not scale from this drawing. Use only figured dimensions. If in doubt, ask.
All dimensions are to be checked on site.
Any discrepancies should be reported immediately to the Architect.

Brickwork to match existing.

Denotes demolished / removed

Scale Bar - Metres

DATE REV. DESCRIPTION DRAWN

PatrickAllen&Associates Architects

architects@patrickallen.org.uk www.patrickallen.org.uk

rg.uk 2 Grange Business Centre Tommy Flowers Drive Grange Farm Kesgrave, Ipswich Suffolk, IP5 2BY

Proposed side single storey extension at 31 Recreation Road, Stowmarket, IP14 1JZ

Mr & Mrs Wright

+44 (0)1473 620660

As Proposed
Plans & Elevations

Drawing Status
Planning

Scale Paper Size Date Drawn
1:100 A1 Apr 23 AC