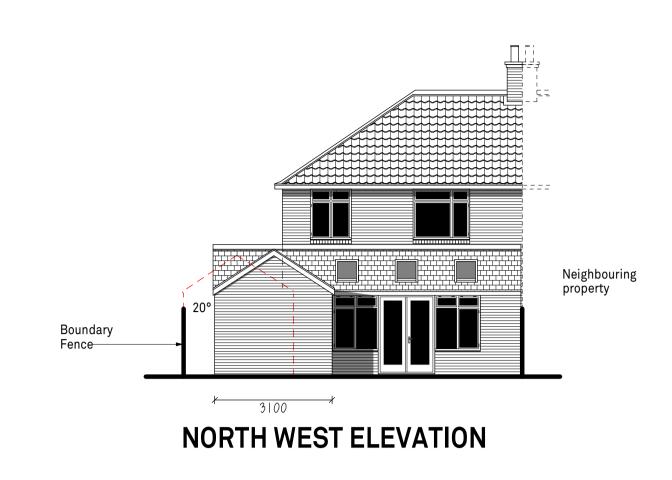

**Ground Floor Plan** 

SOUTH WEST ELEVATION

Proposed Materials

Roof - Slate tiles to match existing

Windows - uPVC to match existing.

© This drawing and design are copyright.

Do not scale from this drawing. Use only figured dimensions. If in doubt, ask.
All dimensions are to be checked on site.
Any discrepancies should be reported immediately to the Architect.

Brickwork to match existing.

Denotes demolished / removed

Scale Bar - Metres

DATE REV. DESCRIPTION DRAWN

PatrickAllen&Associates Architects

architects@patrickallen.org.uk www.patrickallen.org.uk

rg.uk 2 Grange Business Centre Tommy Flowers Drive Grange Farm Kesgrave, Ipswich Suffolk, IP5 2BY

Proposed side single storey extension at 31 Recreation Road, Stowmarket, IP14 1JZ

Mr & Mrs Wright

+44 (0)1473 620660

As Proposed
Plans & Elevations

Drawing Status
Planning

Scale Paper Size Date Drawn
1:100 A1 Apr 23 AC