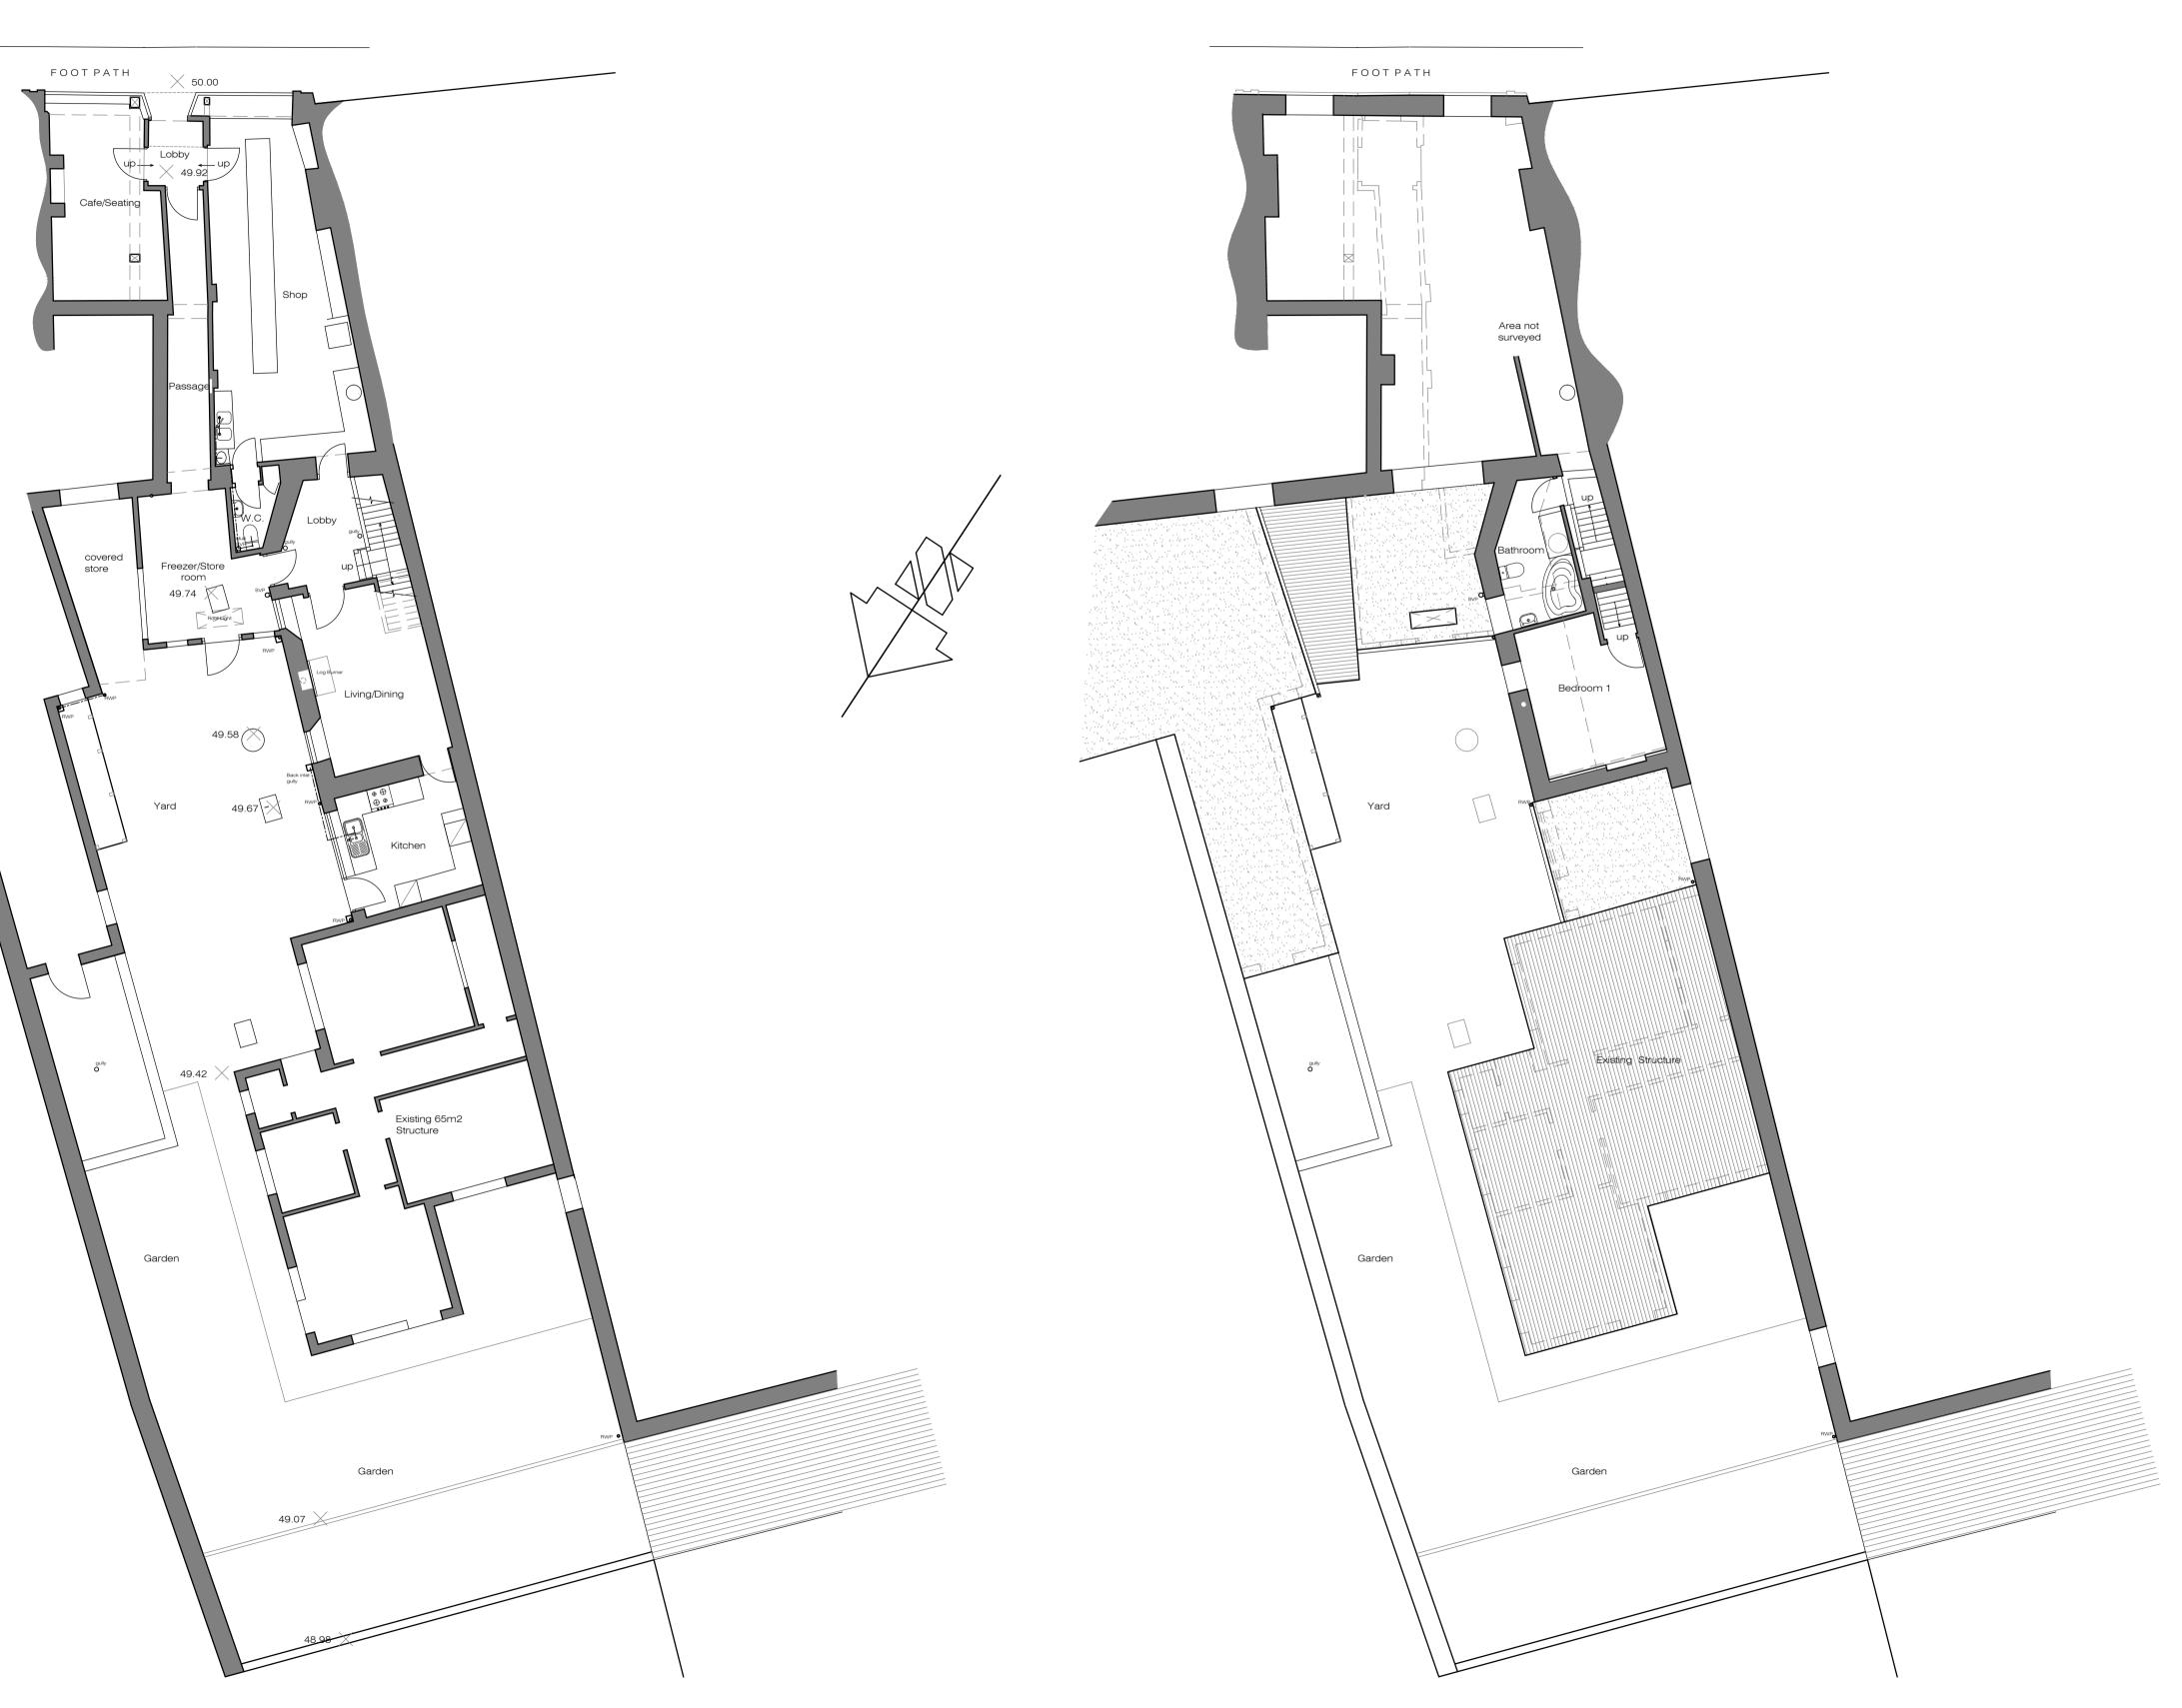

WEST STREET WEST STREET

EXISTING GROUND FLOOR PLAN 1:100

EXISTING FIRST FLOOR PLAN 1:100

DO NOT SCALE OFF THIS DRAWING

These plans are supplied in order to gain Planning Permission or Building Regulations Approval only and are not to be used as a working drawings.

LINCOLN CLOSE, FENITON, DEVON, EX14 3EQ

Project Address

PROPOSED
REPLACEMENT REAR
EXTENSION TO
RADIO HOUSE,
WEST STREET,
AXMINSTER,
DEVON,

Job-Dwg No.

EX13 5NU

220142-01

SURVEY

Scale 1:100@A1