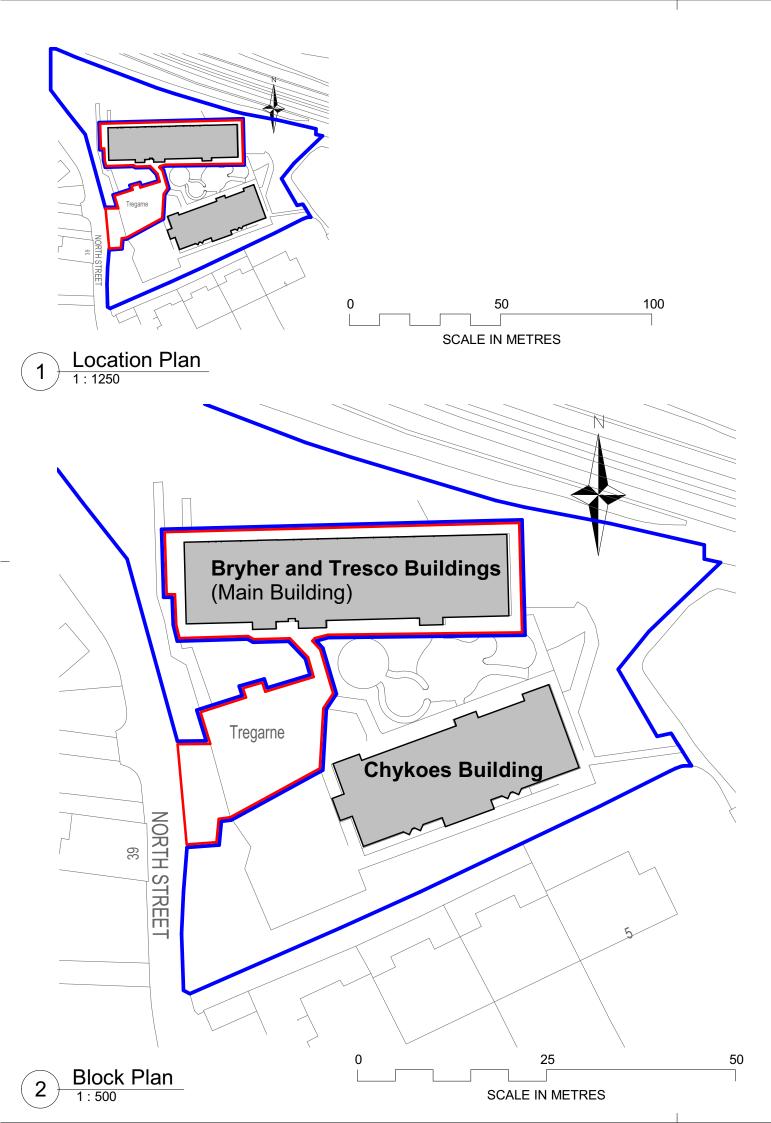

## AMENDMENTS

| Rev.<br>No | Revision<br>Description          | Rev. Date | lssued<br>by |
|------------|----------------------------------|-----------|--------------|
| P1         | First Issue                      | 07/10/22  |              |
| P2         | Developed Design                 | 08/02/23  | DH           |
| P3         | Planning validation<br>amendment | 23/05/23  | DH           |
| C1         | For Construction                 | 27/09/23  | DH           |