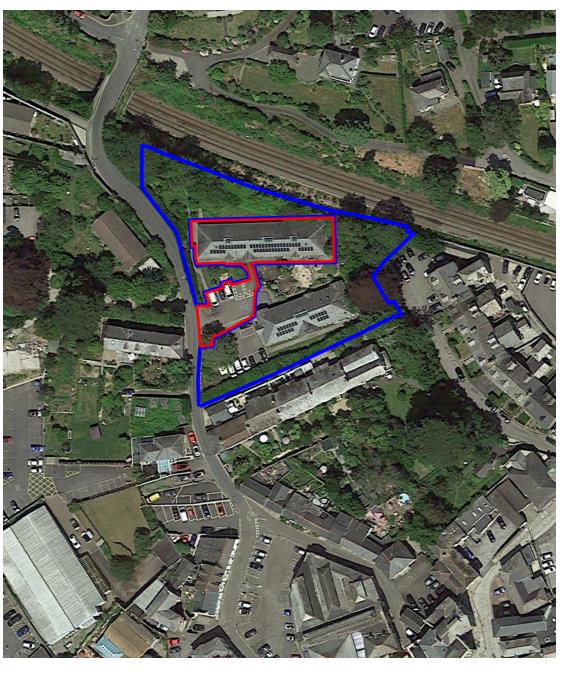

## AMENDMENTS

| Rev.<br>No | Revision<br>Description          | Rev. Date | lssued<br>by |
|------------|----------------------------------|-----------|--------------|
| P1         | First Issue                      | 07/10/22  |              |
| P2         | Developed Design                 | 08/02/23  | DH           |
| P3         | Planning validation<br>amendment | 23/05/23  | DH           |
| C1         | For Construction                 | 27/09/23  | DH           |