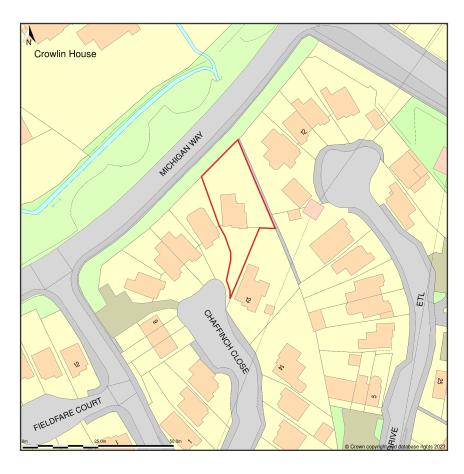

## 11, Chaffinch Close, Totton, Hampshire, SO40 8UQ

Location Plan shows area bounded by: 434058.09, 113723.45 434199.52, 113864.87 (at a scale of 1:1250), OSGridRef: SU34121379. The representation of a road, track or path is no evidence of a right of way. The representation of features as lines is no evidence of a property boundary.