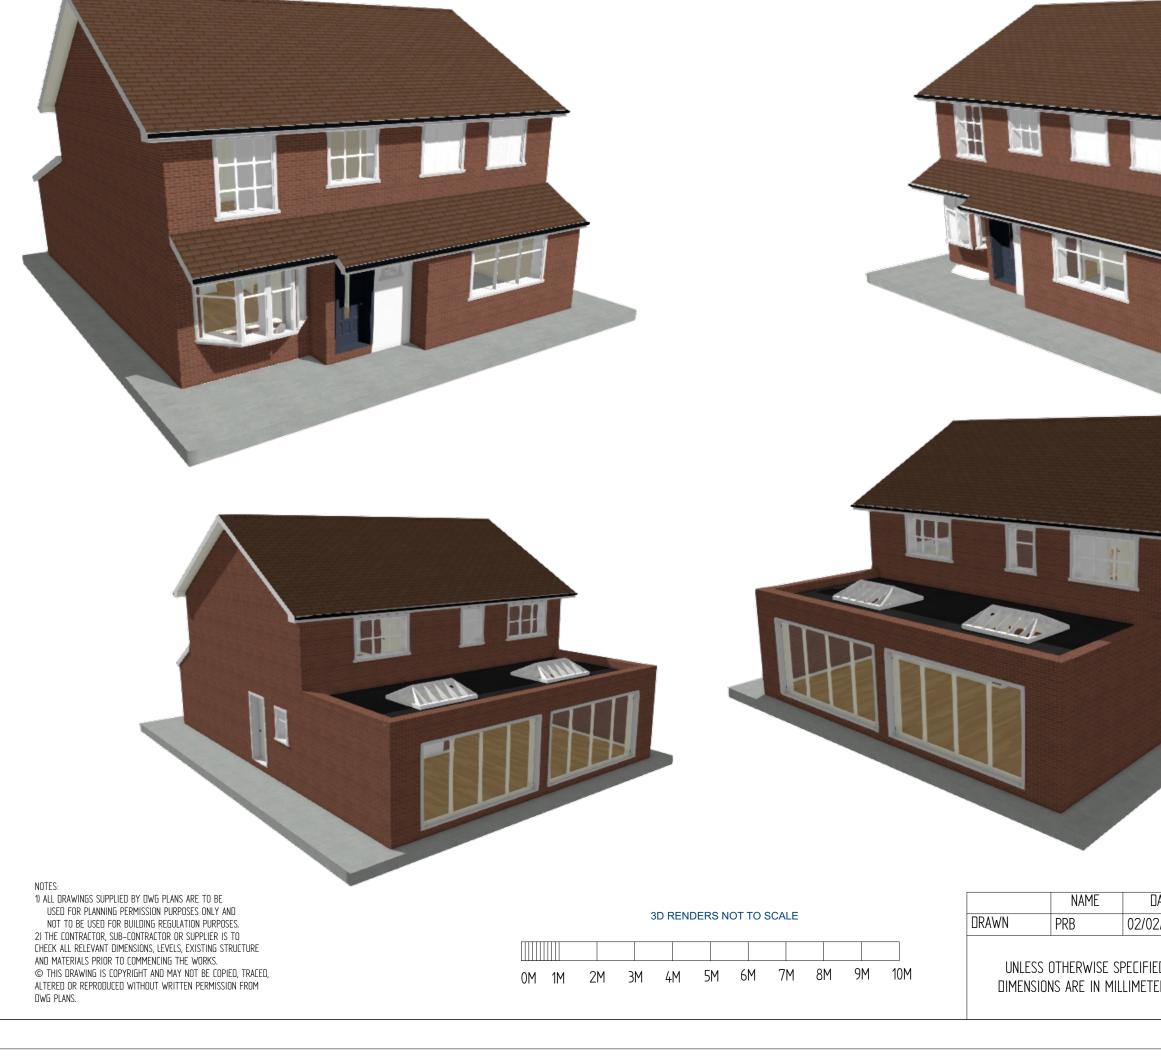

## PROPOSED REAR ELEVATION (NORTH FACING)

NOTES:

1) ALL DRAWINGS SUPPLIED BY DWG PLANS ARE TO BE USED FOR PLANNING PERMISSION PURPOSES ONLY AND NOT TO BE USED FOR BUILDING REGULATION PURPOSES. 2) THE CONTRACTOR, SUB-CONTRACTOR OR SUPPLIER IS TO CHECK ALL RELEVANT DIMENSIONS, LEVELS, EXISTING STRUCTURE AND MATERIALS PRIOR TO COMMENCING THE WORKS. © THIS DRAWING IS COPYRIGHT AND MAY NOT BE COPIED, TRACED, ALTERED OR REPRODUCED WITHOUT WRITTEN PERMISSION FROM DWG PLANS.

## PROPOSED SIDE ELEVATION (EAST FACING)

| DATE<br>2/2023 | DWG PLANS<br>35 Cranmer Drive, Nursling, Southampton, SO16 OTD<br>Mobile: 07851229345, Email: info@dwgplans.co.uk<br>TITLE Proposed renders<br>11 Chaffinch Close, Totton |   |
|----------------|---------------------------------------------------------------------------------------------------------------------------------------------------------------------------|---|
| 272023<br>ED   | SIZE DWG NO REV   A3 DWG PLANS 02277 A                                                                                                                                    |   |
| ERS            | CLIENT: Mr & Mrs Swain                                                                                                                                                    |   |
|                | SEALE: 1:100 @ A3 SHEET 1 of 1                                                                                                                                            | _ |