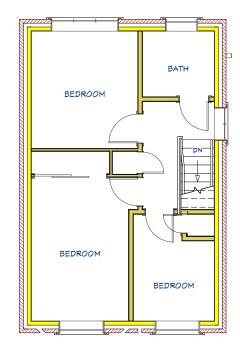

DWG PLANS.

|                             | PROPOSED ROOF PLAN                                                                                                                        |
|-----------------------------|-------------------------------------------------------------------------------------------------------------------------------------------|
|                             |                                                                                                                                           |
|                             | DWG PLANS<br>35 Cranmer Drive, Nursling, Southampton, S016 OTD<br>Mobile: 07851229345, Email: info@dwgplans.co.uk                         |
| DATE<br>2/2023<br>ED<br>ERS | TITLE   Proposed floor and roof plan     11 Chaffinch Close, Totton     SIZE   DWG NO     A3   DWG PLANS 02275     CLIENT: Mr & Mrs Swain |
|                             | SEALE: 1:100 @ A3 SHEET 1 of 1                                                                                                            |