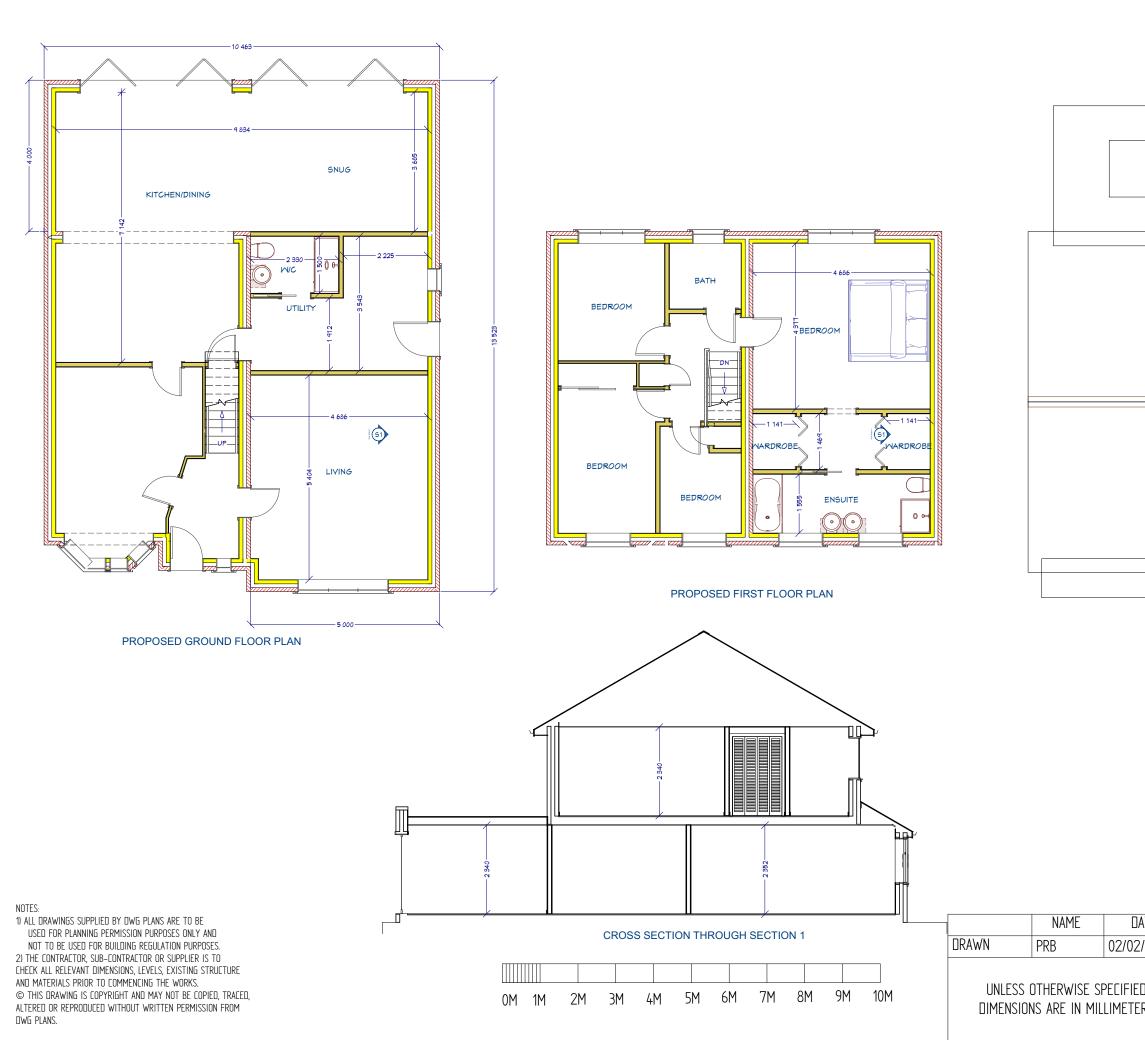

DWG PLANS.

|                             | PROPOSED ROOF PLAN                                                                                                                        |
|-----------------------------|-------------------------------------------------------------------------------------------------------------------------------------------|
|                             |                                                                                                                                           |
|                             | DWG PLANS<br>35 Cranmer Drive, Nursling, Southampton, S016 OTD<br>Mobile: 07851229345, Email: info@dwgplans.co.uk                         |
| DATE<br>2/2023<br>ED<br>ERS | TITLE   Proposed floor and roof plan     11 Chaffinch Close, Totton     SIZE   DWG NO     A3   DWG PLANS 02275     CLIENT: Mr & Mrs Swain |
|                             | SEALE: 1:100 @ A3 SHEET 1 of 1                                                                                                            |