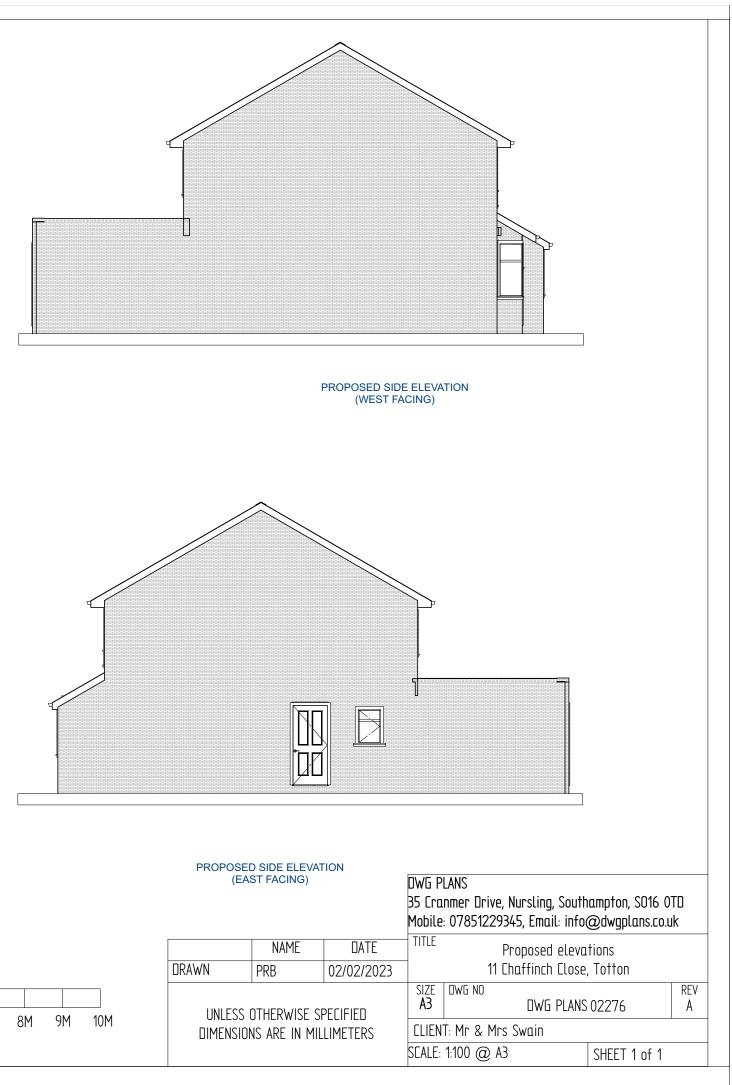

## PROPOSED SIDE ELEVATION (EAST FACING)

| DATE<br>2/2023 | DWG PLANS<br>35 Cranmer Drive, Nursling, Southampton, SO16 OTD<br>Mobile: 07851229345, Email: info@dwgplans.co.uk<br>TITLE Proposed renders<br>11 Chaffinch Close, Totton |   |
|----------------|---------------------------------------------------------------------------------------------------------------------------------------------------------------------------|---|
| 272023<br>ED   | SIZE DWG NO REV   A3 DWG PLANS 02277 A                                                                                                                                    |   |
| ERS            | CLIENT: Mr & Mrs Swain                                                                                                                                                    |   |
|                | SEALE: 1:100 @ A3 SHEET 1 of 1                                                                                                                                            | _ |