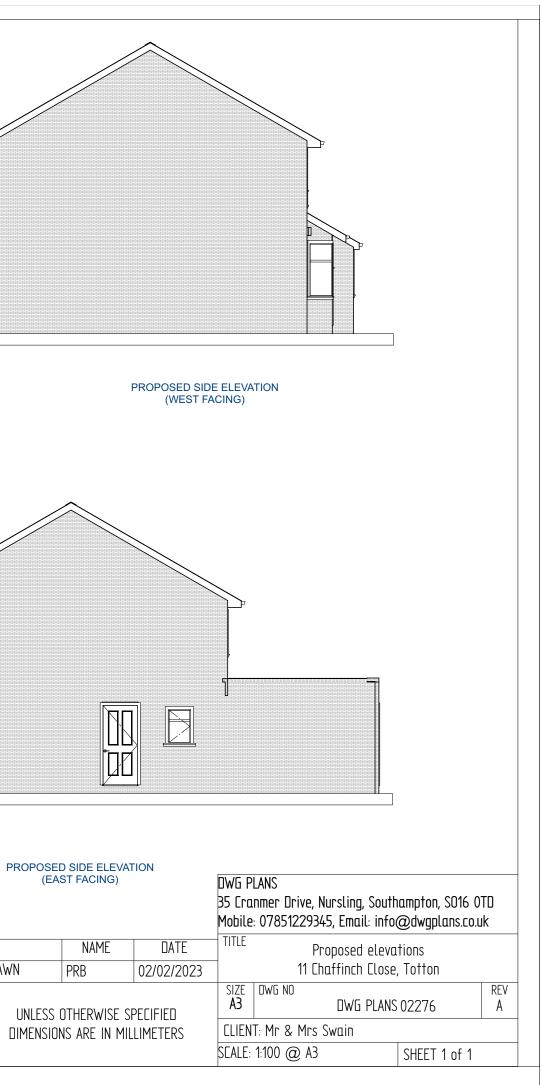

## PROPOSED SIDE ELEVATION (EAST FACING)

| DATE<br>2/2023 | DWG PLANS<br>35 Cranmer Drive, Nursling, Southampton, SO16 OTD<br>Mobile: 07851229345, Email: info@dwgplans.co.uk<br>TITLE Proposed renders<br>11 Chaffinch Close, Totton |   |
|----------------|---------------------------------------------------------------------------------------------------------------------------------------------------------------------------|---|
| 272023<br>ED   | SIZE DWG NO REV   A3 DWG PLANS 02277 A                                                                                                                                    |   |
| ERS            | CLIENT: Mr & Mrs Swain                                                                                                                                                    |   |
|                | SEALE: 1:100 @ A3 SHEET 1 of 1                                                                                                                                            | _ |