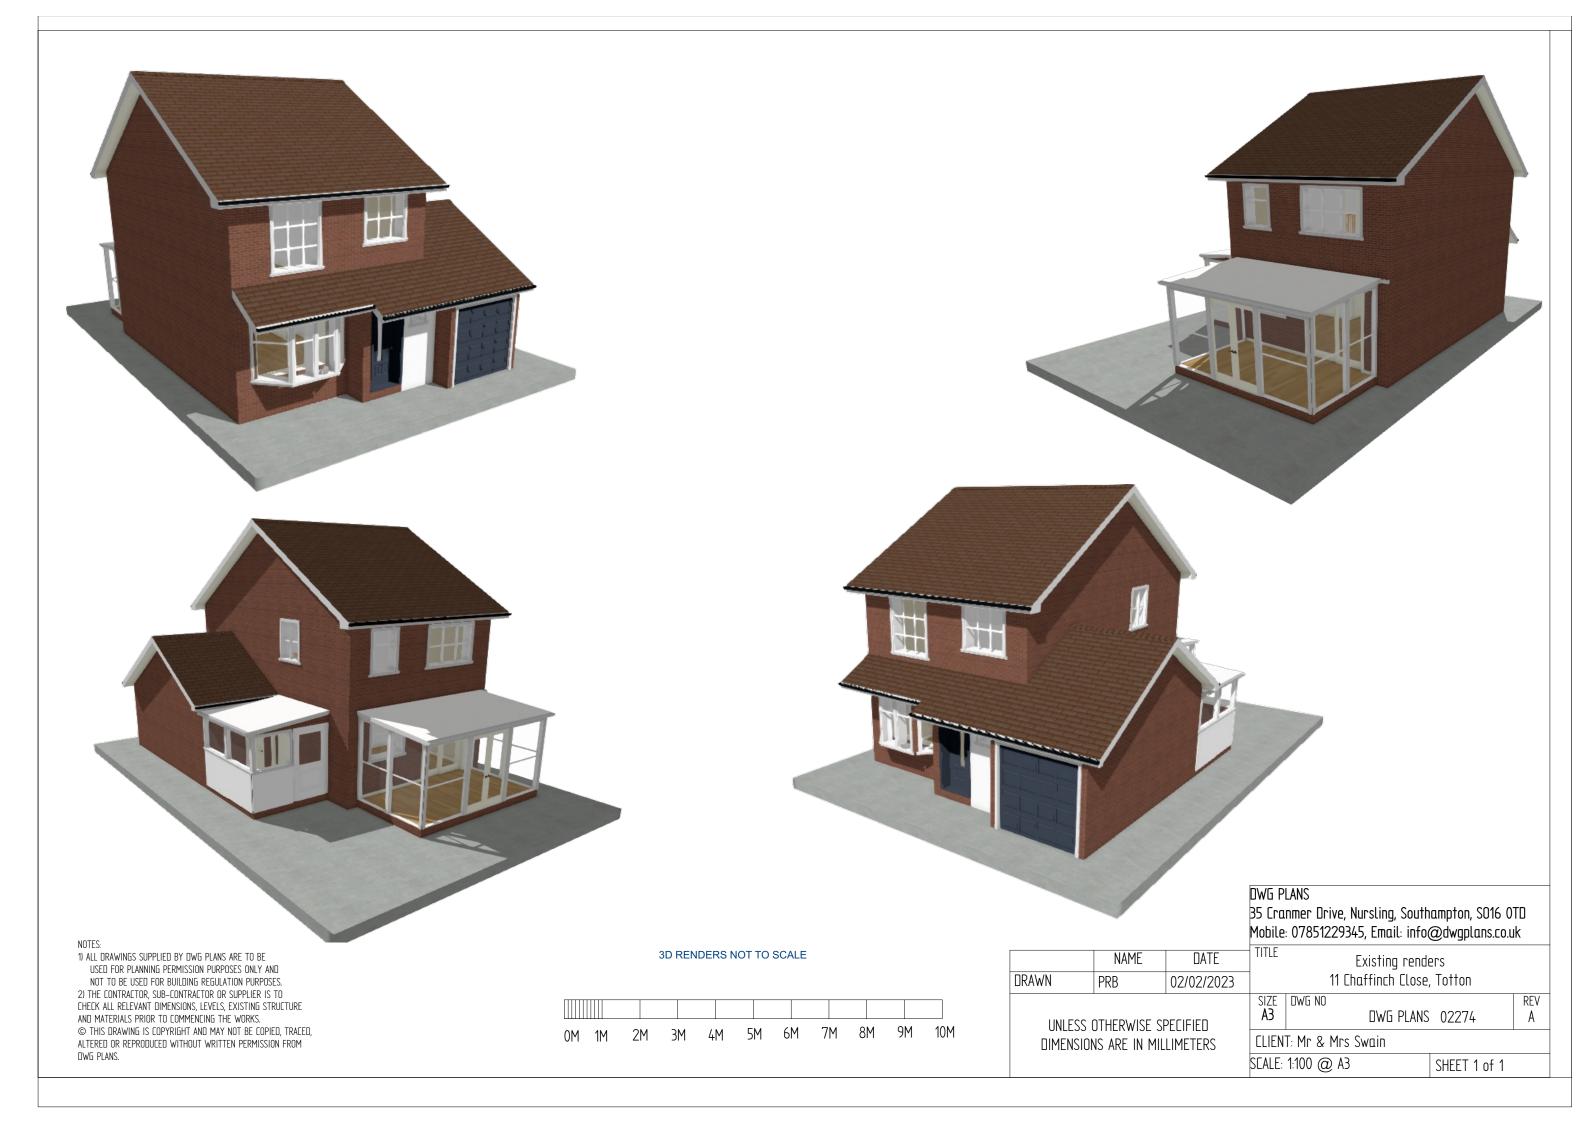

## PROPOSED REAR ELEVATION (NORTH FACING)

NOTES:

1) ALL DRAWINGS SUPPLIED BY DWG PLANS ARE TO BE USED FOR PLANNING PERMISSION PURPOSES ONLY AND NOT TO BE USED FOR BUILDING REGULATION PURPOSES. 2) THE CONTRACTOR, SUB-CONTRACTOR OR SUPPLIER IS TO CHECK ALL RELEVANT DIMENSIONS, LEVELS, EXISTING STRUCTURE AND MATERIALS PRIOR TO COMMENCING THE WORKS. © THIS DRAWING IS COPYRIGHT AND MAY NOT BE COPIED, TRACED, ALTERED OR REPRODUCED WITHOUT WRITTEN PERMISSION FROM DWG PLANS.

## PROPOSED SIDE ELEVATION (EAST FACING)

| DATE<br>2/2023 | DWG PLANS<br>35 Cranmer Drive, Nursling, Southampton, SO16 OTD<br>Mobile: 07851229345, Email: info@dwgplans.co.uk<br>TITLE Proposed renders<br>11 Chaffinch Close, Totton |   |
|----------------|---------------------------------------------------------------------------------------------------------------------------------------------------------------------------|---|
| 272023<br>ED   | SIZE DWG NO REV   A3 DWG PLANS 02277 A                                                                                                                                    |   |
| ERS            | CLIENT: Mr & Mrs Swain                                                                                                                                                    |   |
|                | SEALE: 1:100 @ A3 SHEET 1 of 1                                                                                                                                            | _ |