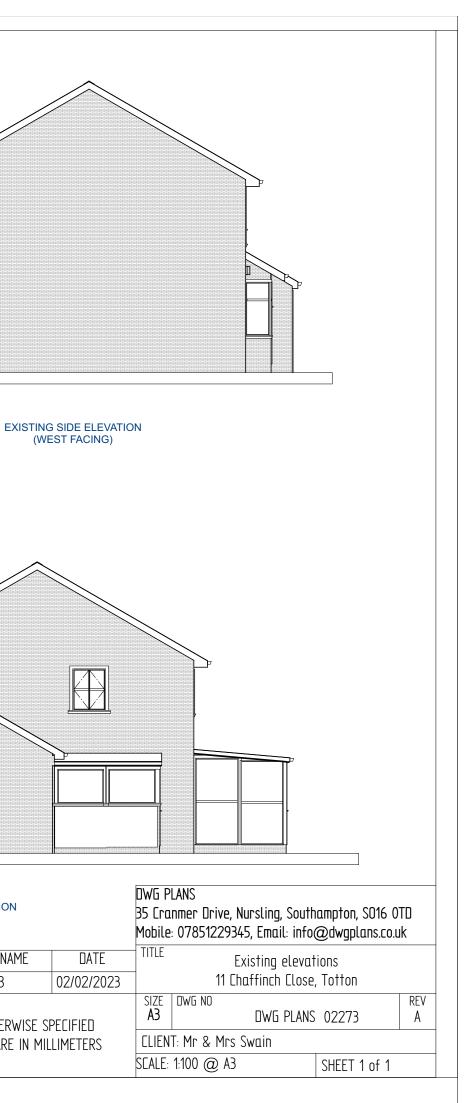

|                                                            | NAME | DA     |  |  |  |  |
|------------------------------------------------------------|------|--------|--|--|--|--|
| DRAWN                                                      | PRB  | 02/02/ |  |  |  |  |
| UNLESS OTHERWISE SPECIFIED<br>DIMENSIONS ARE IN MILLIMETED |      |        |  |  |  |  |

|                                                                                                      | DWG PLANS                          |                   |                                               |                 |          |  |  |
|------------------------------------------------------------------------------------------------------|------------------------------------|-------------------|-----------------------------------------------|-----------------|----------|--|--|
| 35 Cranmer Drive, Nursling, Southampton, S016 OTD<br>Mobile: 07851229345, Email: info@dwgplans.co.uk |                                    |                   |                                               |                 |          |  |  |
| DATE                                                                                                 | TITLE Existing floor and roof plan |                   |                                               |                 |          |  |  |
| 02/2023                                                                                              | 11 Chaffinch Close, Totton         |                   |                                               |                 |          |  |  |
| FIED<br>TERS                                                                                         | size<br>A3                         | DWG NO            | o<br>DWG PLANS                                | 02272           | REV<br>A |  |  |
|                                                                                                      | CLIENT: Mr & Mrs Swain             |                   |                                               |                 |          |  |  |
|                                                                                                      | SEALE: 1:100 @ A3                  |                   | @ A3                                          | SHEET 1 of 1    |          |  |  |
| FIED                                                                                                 | A3<br>CLIEN                        | dwg no<br>T: Mr & | 11 Chaffinch Close,<br>DWG PLANS<br>Mrs Swain | Totton<br>02272 |          |  |  |