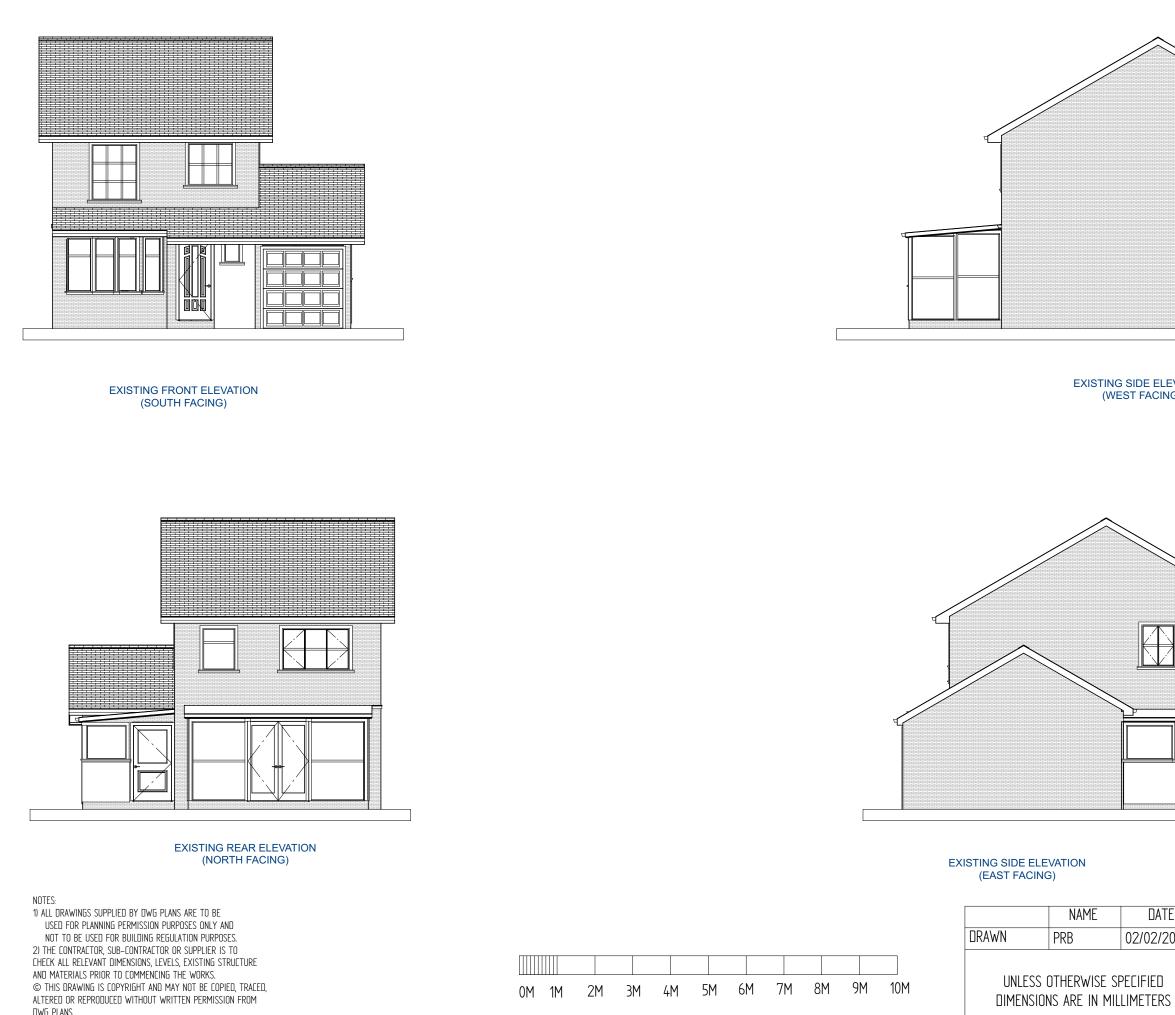

EXISTING GROUND FLOOR PLAN

EXISTING FIRST FLOOR PLAN

EXISTING ROOF PLAN

1) ALL DRAWINGS SUPPLIED BY DWG PLANS ARE TO BE USED FOR PLANNING PERMISSION PURPOSES ONLY AND NOT TO BE USED FOR BUILDING REGULATION PURPOSES. 2) THE CONTRACTOR, SUB-CONTRACTOR OR SUPPLIER IS TO CHECK ALL RELEVANT DIMENSIONS, LEVELS, EXISTING STRUCTURE AND MATERIALS PRIOR TO COMMENCING THE WORKS. © This drawing is copyright and may not be copied, traced, Altered or reproduced without written permission from DWG PLANS.

|                                                            | NAME | DA     |  |  |  |  |
|------------------------------------------------------------|------|--------|--|--|--|--|
| DRAWN                                                      | PRB  | 02/02/ |  |  |  |  |
| UNLESS OTHERWISE SPECIFIED<br>DIMENSIONS ARE IN MILLIMETED |      |        |  |  |  |  |

|                                                                                                      | DWG PLANS                          |                   |                                               |                 |          |  |  |
|------------------------------------------------------------------------------------------------------|------------------------------------|-------------------|-----------------------------------------------|-----------------|----------|--|--|
| 35 Cranmer Drive, Nursling, Southampton, S016 OTD<br>Mobile: 07851229345, Email: info@dwgplans.co.uk |                                    |                   |                                               |                 |          |  |  |
| DATE                                                                                                 | TITLE Existing floor and roof plan |                   |                                               |                 |          |  |  |
| 02/2023                                                                                              | 11 Chaffinch Close, Totton         |                   |                                               |                 |          |  |  |
| FIED<br>TERS                                                                                         | size<br>A3                         | DWG NO            | o<br>DWG PLANS                                | 02272           | REV<br>A |  |  |
|                                                                                                      | CLIENT: Mr & Mrs Swain             |                   |                                               |                 |          |  |  |
|                                                                                                      | SEALE: 1:100 @ A3                  |                   | @ A3                                          | SHEET 1 of 1    |          |  |  |
| FIED                                                                                                 | A3<br>CLIEN                        | dwg no<br>T: Mr & | 11 Chaffinch Close,<br>DWG PLANS<br>Mrs Swain | Totton<br>02272 |          |  |  |