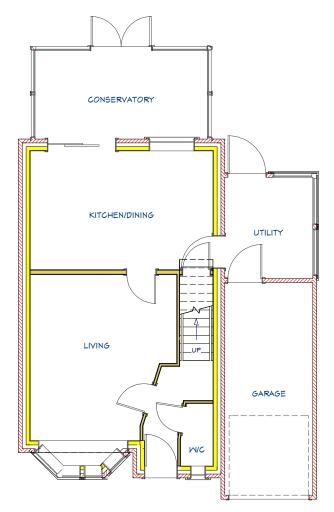

DWG PLANS.

|                             | PROPOSED ROOF PLAN                                                                                                                        |
|-----------------------------|-------------------------------------------------------------------------------------------------------------------------------------------|
|                             |                                                                                                                                           |
|                             | DWG PLANS<br>35 Cranmer Drive, Nursling, Southampton, S016 OTD<br>Mobile: 07851229345, Email: info@dwgplans.co.uk                         |
| DATE<br>2/2023<br>ED<br>ERS | TITLE   Proposed floor and roof plan     11 Chaffinch Close, Totton     SIZE   DWG NO     A3   DWG PLANS 02275     CLIENT: Mr & Mrs Swain |
|                             | SEALE: 1:100 @ A3 SHEET 1 of 1                                                                                                            |