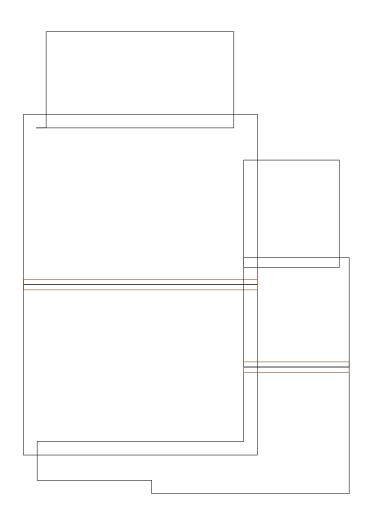

DWG PLANS.

|                             | PROPOSED ROOF PLAN                                                                                                                        |
|-----------------------------|-------------------------------------------------------------------------------------------------------------------------------------------|
|                             |                                                                                                                                           |
|                             | DWG PLANS<br>35 Cranmer Drive, Nursling, Southampton, S016 OTD<br>Mobile: 07851229345, Email: info@dwgplans.co.uk                         |
| DATE<br>2/2023<br>ED<br>ERS | TITLE   Proposed floor and roof plan     11 Chaffinch Close, Totton     SIZE   DWG NO     A3   DWG PLANS 02275     CLIENT: Mr & Mrs Swain |
|                             | SEALE: 1:100 @ A3 SHEET 1 of 1                                                                                                            |