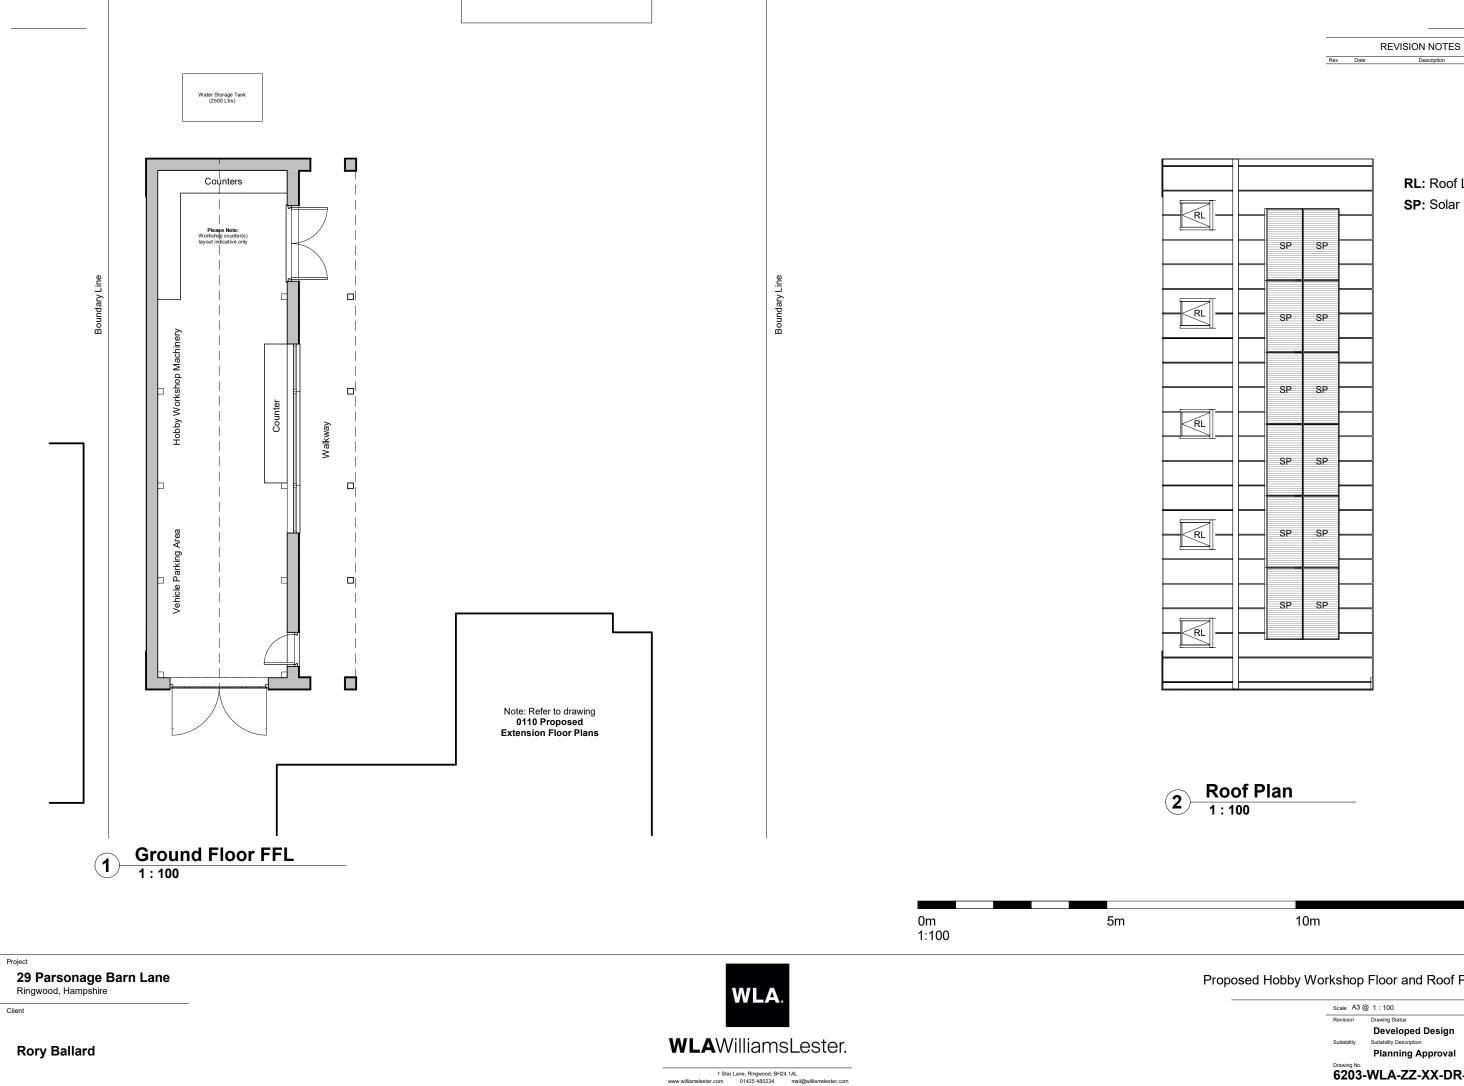

RL: Roof Lights SP: Solar Panels

Description

Drw Chk

15m

Title

## Proposed Hobby Workshop Floor and Roof Plans

Scale A3 @ 1 : 100 Drawing Status Developed Design Suitability Descript Planning Approval

6203-WLA-ZZ-XX-DR-A-0112

Autodesk Docs://6203 29 Parsonage Barn Lane/6203-03-XX-M3-Proposed Workshop.rvt Plot date: 25/10/2023 12:46:24