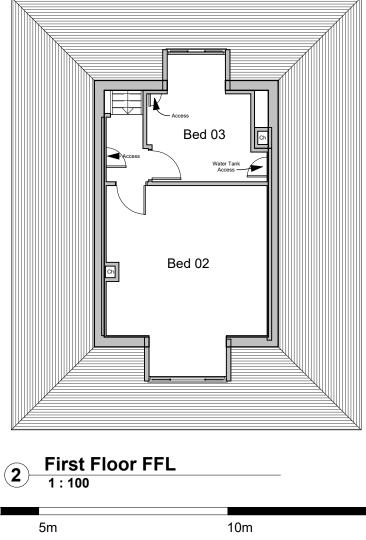

**Rory Ballard** 

Project

Client

0m 1:100

1 Star Lane, Ringwood, BH24 1AL www.williamslester.com 01425 485234 mail@williamslester.com

|          | 10m                                      |             |                          | 15m                       |
|----------|------------------------------------------|-------------|--------------------------|---------------------------|
|          |                                          |             |                          |                           |
|          |                                          |             |                          | Title                     |
|          |                                          |             | Existing Flo             | or Plans                  |
|          | s                                        | scale A3 @  | 2 1 : 100                |                           |
|          | F                                        | Revision    | Drawing Status           |                           |
|          |                                          |             | As Existing              |                           |
|          | s                                        | uitability  | Suitability Description  |                           |
|          |                                          |             | Planning Approv          | /al                       |
|          |                                          | rawing No.  |                          |                           |
|          |                                          | 6203-       | WLA-ZZ-XX-               | DR-A-0010                 |
|          |                                          |             |                          |                           |
| Autodesk | Docs://6203 29 Parsonage Barn Lane/6203- | 01-XX-M3-E> | isting Model.rvt Plot of | late: 11/10/2023 16:19:47 |