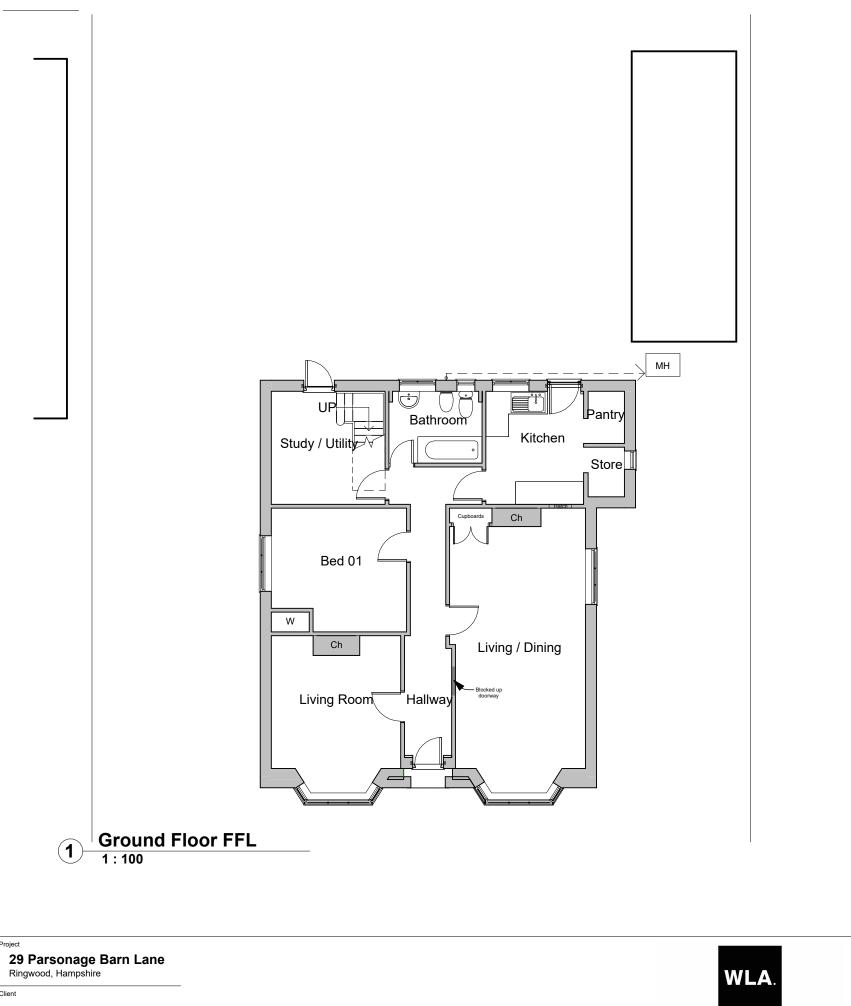

**Rory Ballard** 

Project

Client

0m 1:100

1 Star Lane, Ringwood, BH24 1AL www.williamslester.com 01425 485234 mail@williamslester.com

|          | 10m                                      |             |                          | 15m                       |
|----------|------------------------------------------|-------------|--------------------------|---------------------------|
|          |                                          |             |                          |                           |
|          |                                          |             |                          | Title                     |
|          |                                          |             | Existing Flo             | or Plans                  |
|          | s                                        | scale A3 @  | 2 1 : 100                |                           |
|          | F                                        | Revision    | Drawing Status           |                           |
|          |                                          |             | As Existing              |                           |
|          | s                                        | uitability  | Suitability Description  |                           |
|          |                                          |             | Planning Approv          | /al                       |
|          |                                          | rawing No.  |                          |                           |
|          |                                          | 6203-       | WLA-ZZ-XX-               | DR-A-0010                 |
|          |                                          |             |                          |                           |
| Autodesk | Docs://6203 29 Parsonage Barn Lane/6203- | 01-XX-M3-E> | isting Model.rvt Plot of | late: 11/10/2023 16:19:47 |