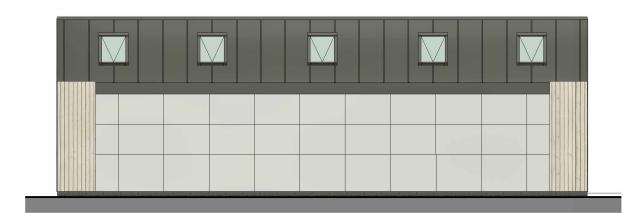

4 North Elevation

5m

Project **29 Parsonage Barn Lane** Ringwood, Hampshire

Client

**Rory Ballard** 

Standing seam roof - Zinc

10m

15m

Title

Proposed Hobby Workshop Elevations

 Scale
 A3 @ 1:100

 Revision
 Drawing Status

 Developed Design
 Suitability