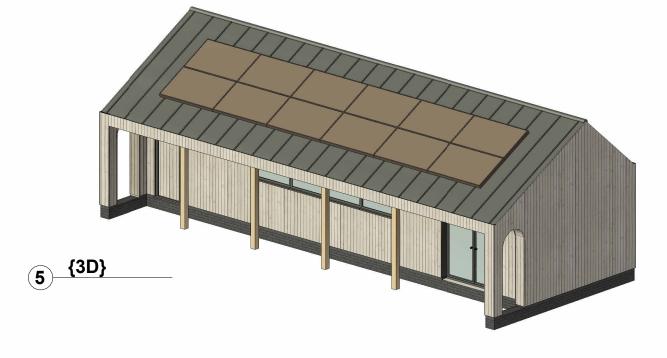

Standing seam roof - Zinc

10m

15m

Title

Proposed Hobby Workshop Elevations

 Scale
 A3 @ 1:100

 Revision
 Drawing Status

 Developed Design
 Suitability