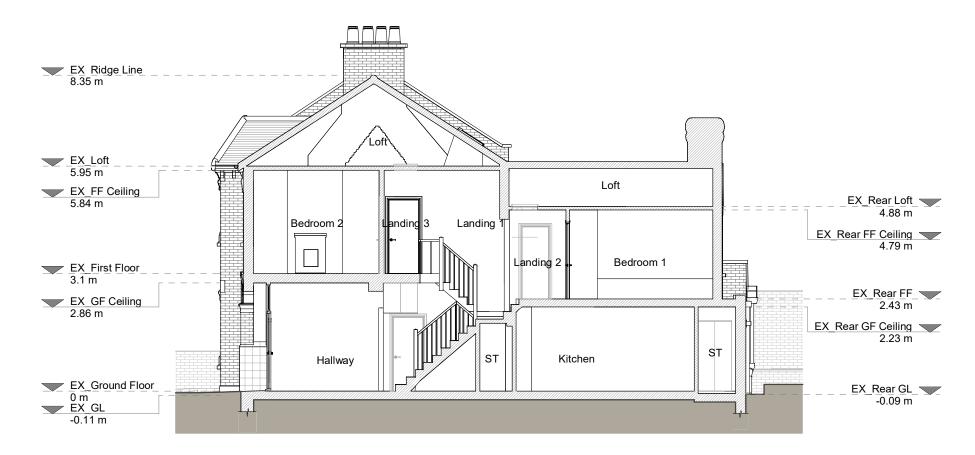

**Right Side Elevation** 

Section A - A

|                                                                    |   |   |                                                                                                     |                                                                                                                                                                                                                                                                                                                                                                                                                                                               |                                                                                                                                | ,]                   |  |
|--------------------------------------------------------------------|---|---|-----------------------------------------------------------------------------------------------------|---------------------------------------------------------------------------------------------------------------------------------------------------------------------------------------------------------------------------------------------------------------------------------------------------------------------------------------------------------------------------------------------------------------------------------------------------------------|--------------------------------------------------------------------------------------------------------------------------------|----------------------|--|
|                                                                    |   |   |                                                                                                     | Copyright in the design and this drawing is the property of<br>RESI. Reproduction in whole or in part is forbidden without<br>written sanction of RESI. This drawing must be read in<br>conjunction with all other relevant documentation and<br>drawings.<br>RESI accepts no liability for any expense, loss or damage of<br>whatsoever nature and however arising from any variation<br>which has not been referred to them and their approval<br>obtained. |                                                                                                                                |                      |  |
|                                                                    |   |   |                                                                                                     | Planning p<br>site prior t                                                                                                                                                                                                                                                                                                                                                                                                                                    | actual scale. Do not scale, e<br>urposes. All dimensions to be<br>o manufacture and construct<br>ies to be reported to RESI im | cross-checked on-    |  |
|                                                                    |   |   |                                                                                                     | NOTES                                                                                                                                                                                                                                                                                                                                                                                                                                                         | 5                                                                                                                              |                      |  |
|                                                                    |   |   |                                                                                                     |                                                                                                                                                                                                                                                                                                                                                                                                                                                               |                                                                                                                                |                      |  |
|                                                                    |   |   |                                                                                                     | Existing N                                                                                                                                                                                                                                                                                                                                                                                                                                                    |                                                                                                                                |                      |  |
|                                                                    |   |   |                                                                                                     | Brickwork / Walls - London yellow stock<br>brickwork, red brickwork and white stucco details                                                                                                                                                                                                                                                                                                                                                                  |                                                                                                                                |                      |  |
| Pitched root                                                       |   |   |                                                                                                     |                                                                                                                                                                                                                                                                                                                                                                                                                                                               |                                                                                                                                |                      |  |
|                                                                    |   |   |                                                                                                     | Flat roof - Felt or similar<br>Windows - White painted timber frame, black                                                                                                                                                                                                                                                                                                                                                                                    |                                                                                                                                |                      |  |
|                                                                    |   |   | <ul> <li>White painted timber fr</li> <li>bated aluminium frame wi</li> <li>m rooflights</li> </ul> |                                                                                                                                                                                                                                                                                                                                                                                                                                                               |                                                                                                                                |                      |  |
|                                                                    |   |   |                                                                                                     |                                                                                                                                                                                                                                                                                                                                                                                                                                                               | azed front door<br>nglazed rear                                                                                                |                      |  |
| RWP's / Gutter's / Fascia's - Bl<br>guttering and white paintd tin |   |   |                                                                                                     |                                                                                                                                                                                                                                                                                                                                                                                                                                                               |                                                                                                                                |                      |  |
|                                                                    |   |   |                                                                                                     | KE                                                                                                                                                                                                                                                                                                                                                                                                                                                            | (                                                                                                                              |                      |  |
|                                                                    |   |   |                                                                                                     | Existing walls Boundary line                                                                                                                                                                                                                                                                                                                                                                                                                                  |                                                                                                                                |                      |  |
| Existing furnitu                                                   |   |   |                                                                                                     |                                                                                                                                                                                                                                                                                                                                                                                                                                                               | sting furniture – – –                                                                                                          | ure – – – Level line |  |
|                                                                    |   |   |                                                                                                     |                                                                                                                                                                                                                                                                                                                                                                                                                                                               |                                                                                                                                | 1.5m head height     |  |
|                                                                    |   |   |                                                                                                     |                                                                                                                                                                                                                                                                                                                                                                                                                                                               |                                                                                                                                | 1.8m head height     |  |
|                                                                    |   |   |                                                                                                     | Z                                                                                                                                                                                                                                                                                                                                                                                                                                                             |                                                                                                                                |                      |  |
|                                                                    |   |   |                                                                                                     | Revision                                                                                                                                                                                                                                                                                                                                                                                                                                                      | 1                                                                                                                              |                      |  |
|                                                                    |   |   |                                                                                                     | Rev                                                                                                                                                                                                                                                                                                                                                                                                                                                           | Notes                                                                                                                          | Date                 |  |
|                                                                    |   |   |                                                                                                     | Α                                                                                                                                                                                                                                                                                                                                                                                                                                                             | Planning Issue                                                                                                                 | 03/11/2023           |  |
|                                                                    |   |   |                                                                                                     |                                                                                                                                                                                                                                                                                                                                                                                                                                                               |                                                                                                                                |                      |  |
|                                                                    |   |   |                                                                                                     |                                                                                                                                                                                                                                                                                                                                                                                                                                                               |                                                                                                                                |                      |  |
|                                                                    |   |   |                                                                                                     |                                                                                                                                                                                                                                                                                                                                                                                                                                                               |                                                                                                                                |                      |  |
|                                                                    |   |   |                                                                                                     |                                                                                                                                                                                                                                                                                                                                                                                                                                                               |                                                                                                                                | , <b>D</b>           |  |
|                                                                    |   |   |                                                                                                     | Job Title<br>Proposed L shaped dormer, floor<br>plan redesign and all associated<br>works at 64 St. Aidans Road,<br>London, SE22 ORW                                                                                                                                                                                                                                                                                                                          |                                                                                                                                |                      |  |
| Drawing Status<br>Planning                                         |   |   |                                                                                                     |                                                                                                                                                                                                                                                                                                                                                                                                                                                               |                                                                                                                                |                      |  |
|                                                                    |   |   |                                                                                                     | <sub>Client</sub><br>Willian                                                                                                                                                                                                                                                                                                                                                                                                                                  | n Gidman                                                                                                                       |                      |  |
|                                                                    |   |   |                                                                                                     |                                                                                                                                                                                                                                                                                                                                                                                                                                                               | sting Right Side Elevation and tion A-A                                                                                        |                      |  |
|                                                                    |   |   |                                                                                                     | Scale<br>1:100 @                                                                                                                                                                                                                                                                                                                                                                                                                                              | <br>ک                                                                                                                          | Drawn<br>AR          |  |
| 2                                                                  | 3 | 4 | 5                                                                                                   | Date<br>Nov 2023                                                                                                                                                                                                                                                                                                                                                                                                                                              |                                                                                                                                | Checked<br>PC        |  |
|                                                                    |   |   | m                                                                                                   | Drawing No.                                                                                                                                                                                                                                                                                                                                                                                                                                                   | -1104                                                                                                                          | REV                  |  |
|                                                                    |   |   |                                                                                                     | B201045                                                                                                                                                                                                                                                                                                                                                                                                                                                       | -1104                                                                                                                          | A                    |  |