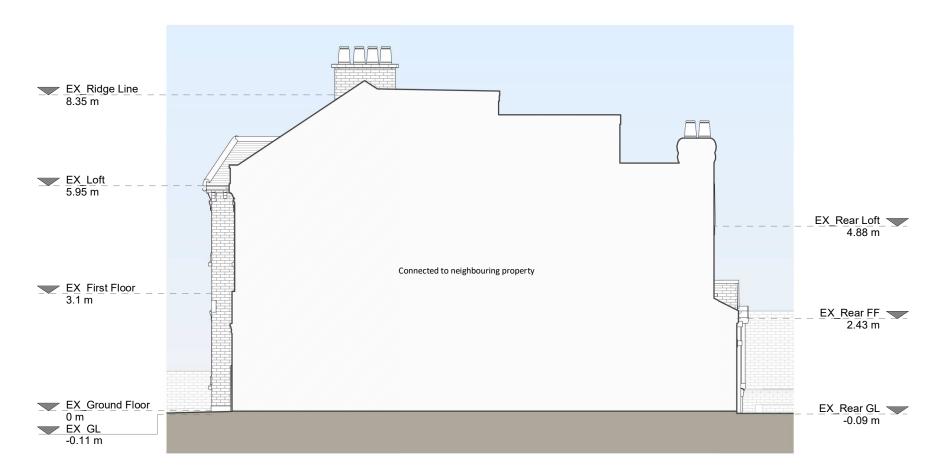

**Right Side Elevation** 

Section A - A

|                                                                    |   |   |                                                                                                     |                                                                                                                                                                                                                                                                                                                                                                                                                                                               |                                                                                                                                | ,]                   |  |
|--------------------------------------------------------------------|---|---|-----------------------------------------------------------------------------------------------------|---------------------------------------------------------------------------------------------------------------------------------------------------------------------------------------------------------------------------------------------------------------------------------------------------------------------------------------------------------------------------------------------------------------------------------------------------------------|--------------------------------------------------------------------------------------------------------------------------------|----------------------|--|
|                                                                    |   |   |                                                                                                     | Copyright in the design and this drawing is the property of<br>RESI. Reproduction in whole or in part is forbidden without<br>written sanction of RESI. This drawing must be read in<br>conjunction with all other relevant documentation and<br>drawings.<br>RESI accepts no liability for any expense, loss or damage of<br>whatsoever nature and however arising from any variation<br>which has not been referred to them and their approval<br>obtained. |                                                                                                                                |                      |  |
|                                                                    |   |   |                                                                                                     | Planning p<br>site prior t                                                                                                                                                                                                                                                                                                                                                                                                                                    | actual scale. Do not scale, e<br>urposes. All dimensions to be<br>o manufacture and construct<br>ies to be reported to RESI im | cross-checked on-    |  |
|                                                                    |   |   |                                                                                                     | NOTES                                                                                                                                                                                                                                                                                                                                                                                                                                                         | 5                                                                                                                              |                      |  |
|                                                                    |   |   |                                                                                                     |                                                                                                                                                                                                                                                                                                                                                                                                                                                               |                                                                                                                                |                      |  |
|                                                                    |   |   |                                                                                                     | Existing N                                                                                                                                                                                                                                                                                                                                                                                                                                                    |                                                                                                                                |                      |  |
|                                                                    |   |   |                                                                                                     | Brickwork / Walls - London yellow stock<br>brickwork, red brickwork and white stucco details                                                                                                                                                                                                                                                                                                                                                                  |                                                                                                                                |                      |  |
| Pitched root                                                       |   |   |                                                                                                     |                                                                                                                                                                                                                                                                                                                                                                                                                                                               |                                                                                                                                |                      |  |
|                                                                    |   |   |                                                                                                     | Flat roof - Felt or similar<br>Windows - White painted timber frame, black                                                                                                                                                                                                                                                                                                                                                                                    |                                                                                                                                |                      |  |
|                                                                    |   |   | <ul> <li>White painted timber fr</li> <li>bated aluminium frame wi</li> <li>m rooflights</li> </ul> |                                                                                                                                                                                                                                                                                                                                                                                                                                                               |                                                                                                                                |                      |  |
|                                                                    |   |   |                                                                                                     |                                                                                                                                                                                                                                                                                                                                                                                                                                                               | azed front door<br>nglazed rear                                                                                                |                      |  |
| RWP's / Gutter's / Fascia's - Bl<br>guttering and white paintd tin |   |   |                                                                                                     |                                                                                                                                                                                                                                                                                                                                                                                                                                                               |                                                                                                                                |                      |  |
|                                                                    |   |   |                                                                                                     | KE                                                                                                                                                                                                                                                                                                                                                                                                                                                            | (                                                                                                                              |                      |  |
|                                                                    |   |   |                                                                                                     | Existing walls Boundary line                                                                                                                                                                                                                                                                                                                                                                                                                                  |                                                                                                                                |                      |  |
| Existing furnitu                                                   |   |   |                                                                                                     |                                                                                                                                                                                                                                                                                                                                                                                                                                                               | sting furniture – – –                                                                                                          | ure – – – Level line |  |
|                                                                    |   |   |                                                                                                     |                                                                                                                                                                                                                                                                                                                                                                                                                                                               |                                                                                                                                | 1.5m head height     |  |
|                                                                    |   |   |                                                                                                     |                                                                                                                                                                                                                                                                                                                                                                                                                                                               |                                                                                                                                | 1.8m head height     |  |
|                                                                    |   |   |                                                                                                     | Z                                                                                                                                                                                                                                                                                                                                                                                                                                                             |                                                                                                                                |                      |  |
|                                                                    |   |   |                                                                                                     | Revision                                                                                                                                                                                                                                                                                                                                                                                                                                                      | 1                                                                                                                              |                      |  |
|                                                                    |   |   |                                                                                                     | Rev                                                                                                                                                                                                                                                                                                                                                                                                                                                           | Notes                                                                                                                          | Date                 |  |
|                                                                    |   |   |                                                                                                     | Α                                                                                                                                                                                                                                                                                                                                                                                                                                                             | Planning Issue                                                                                                                 | 03/11/2023           |  |
|                                                                    |   |   |                                                                                                     |                                                                                                                                                                                                                                                                                                                                                                                                                                                               |                                                                                                                                |                      |  |
|                                                                    |   |   |                                                                                                     |                                                                                                                                                                                                                                                                                                                                                                                                                                                               |                                                                                                                                |                      |  |
|                                                                    |   |   |                                                                                                     |                                                                                                                                                                                                                                                                                                                                                                                                                                                               |                                                                                                                                |                      |  |
|                                                                    |   |   |                                                                                                     |                                                                                                                                                                                                                                                                                                                                                                                                                                                               |                                                                                                                                | , <b>D</b>           |  |
|                                                                    |   |   |                                                                                                     | Job Title<br>Proposed L shaped dormer, floor<br>plan redesign and all associated<br>works at 64 St. Aidans Road,<br>London, SE22 ORW                                                                                                                                                                                                                                                                                                                          |                                                                                                                                |                      |  |
| Drawing Status<br>Planning                                         |   |   |                                                                                                     |                                                                                                                                                                                                                                                                                                                                                                                                                                                               |                                                                                                                                |                      |  |
|                                                                    |   |   |                                                                                                     | <sub>Client</sub><br>Willian                                                                                                                                                                                                                                                                                                                                                                                                                                  | n Gidman                                                                                                                       |                      |  |
|                                                                    |   |   |                                                                                                     |                                                                                                                                                                                                                                                                                                                                                                                                                                                               | sting Right Side Elevation and tion A-A                                                                                        |                      |  |
|                                                                    |   |   |                                                                                                     | Scale<br>1:100 @                                                                                                                                                                                                                                                                                                                                                                                                                                              | <br>ک                                                                                                                          | Drawn<br>AR          |  |
| 2                                                                  | 3 | 4 | 5                                                                                                   | Date<br>Nov 2023                                                                                                                                                                                                                                                                                                                                                                                                                                              |                                                                                                                                | Checked<br>PC        |  |
|                                                                    |   |   | m                                                                                                   | Drawing No.                                                                                                                                                                                                                                                                                                                                                                                                                                                   | -1104                                                                                                                          | REV                  |  |
|                                                                    |   |   |                                                                                                     | B201045                                                                                                                                                                                                                                                                                                                                                                                                                                                       | -1104                                                                                                                          | A                    |  |